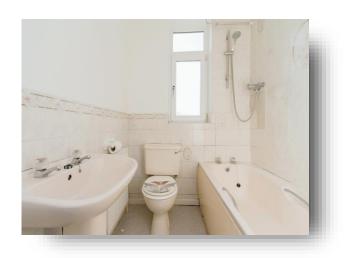

#### **Bathroom**

A three piece fitted suite consisting of a low level flush WC, wash hand basin, panelled bath with shower over. Vinyl floor covering, gas central heating radiator, part tiled walls and a UPVC double glazed window to the rear aspect.