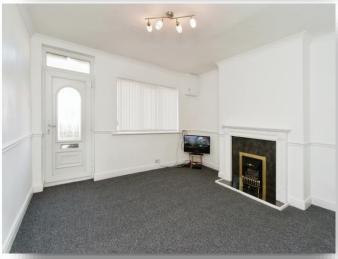

### Lounge

12' 10" x 13' 3" ( 3.91m x 4.04m )

With a UPVC double glazed window to the front, gas fire and surround and a gas central heating radiator.