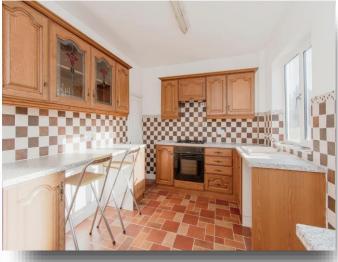

### **Dining Kitchen**

13' 7" x 9' 2" ( 4.14m x 2.79m )

A fully fitted kitchen consisting of wall and base units with work surfaces over, sink and drainer, gas hob, electric oven, tiled splash back, plumbing for washing machine, breakfast bar, tiled flooring, under stairs storage, rear entrance stable door and a two UPVC double glazed windows to the rear aspect.