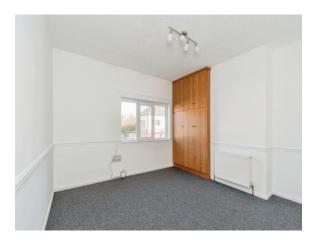

### **Bedroom One**

11' 8" x 13' (3.56m x 3.96m)

With a UPVC double glazed window to the front aspect, shelved storage cupboard with access to the loft, built in wardrobe and a gas central heating radiator.

### **Bedroom Two**

8' 7" x 6' 8" ( 2.62m x 2.03m )

With a UPVC double glazed window to the rear aspect, cupboard housing a boiler and a gas central heating radiator.