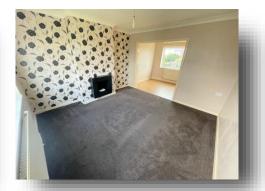

### Lounge

11' 10" x 12' 1" ( 3.61m x 3.68m )

With a UPVC double glazed window to the front aspect, electric fire, open to dining area and a gas central heating radiator.

### **Dining Room**

7' 8" x 9' 2" ( 2.34m x 2.79m )

With a UPVC double glazed window to the rear aspect and a gas central heating radiator. Access into the kitchen.