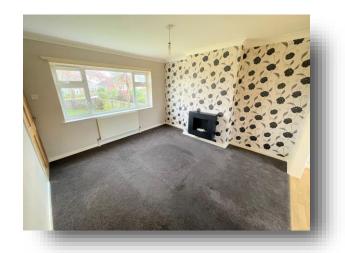

### Lounge

11' 10" x 12' 1" ( 3.61m x 3.68m )

With a UPVC double glazed window to the front aspect, electric fire, open to dining area and a gas central heating radiator.

### **Dining Room**

7' 8" x 9' 2" ( 2.34m x 2.79m )

With a UPVC double glazed window to the rear aspect and a gas central heating radiator. Access into the kitchen.