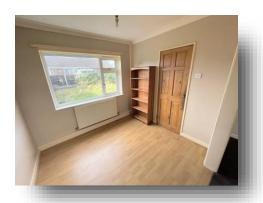

### **Bedroom One**

9' 11" x 12' 2" max ( 3.02m x 3.71m max )

With a UPVC double glazed window to the rear aspect, storage cupboard housing boiler, additional storage cupboard with a double glazed window to the side, and a gas central heating radiator.

#### **Bedroom Two**

10'  $\times$  10' (3.05m  $\times$  3.30m) With a UPVC double glazed window to the rear aspect and a gas central heating radiator.