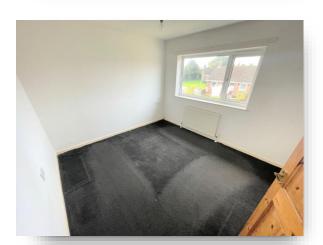

### **Bedroom One**

9' 11" x 12' 2" max ( 3.02m x 3.71m max )

With a UPVC double glazed window to the rear aspect, storage cupboard housing boiler, additional storage cupboard with a double glazed window to the side, and a gas central heating radiator.

#### **Bedroom Two**

10'  $\times$  10' (3.05m  $\times$  3.30m) With a UPVC double glazed window to the rear aspect and a gas central heating radiator.