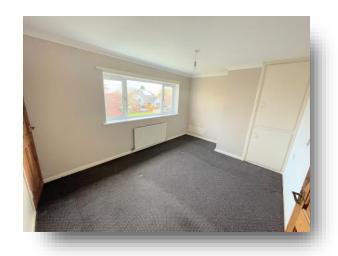

### Lounge

11' 10" x 12' 1" ( 3.61m x 3.68m )

With a UPVC double glazed window to the front aspect, electric fire, open to dining area and a gas central heating radiator.

### **Dining Room**

7' 8" x 9' 2" ( 2.34m x 2.79m )

With a UPVC double glazed window to the rear aspect and a gas central heating radiator. Access into the kitchen.