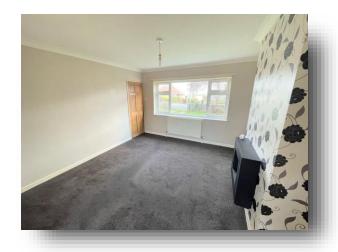

### Lounge

11' 10" x 12' 1" ( 3.61m x 3.68m )

With a UPVC double glazed window to the front aspect, electric fire, open to dining area and a gas central heating radiator.

### **Dining Room**

7' 8" x 9' 2" ( 2.34m x 2.79m )

With a UPVC double glazed window to the rear aspect and a gas central heating radiator. Access into the kitchen.