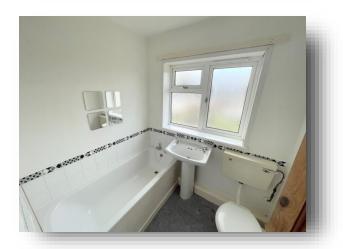

#### **Bathroom**

A three piece suite consisting of a low level flush WC, wash hand basin, panel bath with twin taps, extractor fan, part tiled, chrome heated towel rail and a double glazed window to the rear aspect.