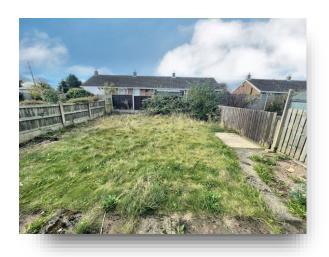

#### Rear Garden

Fully enclosed garden with fenced boundaries and patio area. Outhouse ideal for storage.