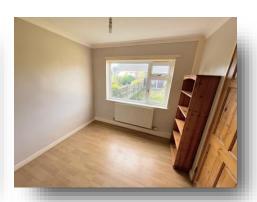

### **Bedroom One**

9' 11" x 12' 2" max ( 3.02m x 3.71m max )

With a UPVC double glazed window to the rear aspect, storage cupboard housing boiler, additional storage cupboard with a double glazed window to the side, and a gas central heating radiator.

#### **Bedroom Two**

10'  $\times$  10' (3.05m  $\times$  3.30m) With a UPVC double glazed window to the rear aspect and a gas central heating radiator.