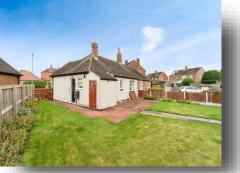

## **Manor Drive, Featherstone Pontefract**

A two bedroom semi-detached bungalow which is in need of a modernisation throughout and boasts; lovely gardens to the front and rear and lots of amenities such as shops, schools and pubs.

#### Front Garden

With iron gate to the front giving access to the front garden, side gate to the rear garden and a timber fence surround.

#### **Rear Garden**

Patio seating area, lawned around and a timber fence surround.