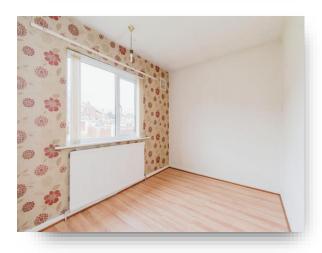

#### **Bedroom One**

10' 7" x 9' 2" min ( 3.23m x 2.79m min ) With a UPVC double glazed window to the rear aspect, storage above bed, fitted wardrobes and a gas central heating radiator.

#### **Bedroom Two**

7' 11" x 11' 2" (  $2.41m \times 3.40m$  ) With a UPVC double glazed window to the front aspect and a gas central heating radiator.