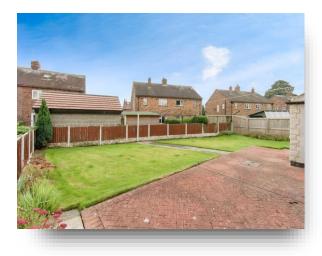

#### **Rear Garden**

Patio seating area, lawned around and a timber fence surround.