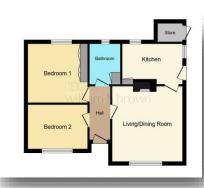

#### **Entrance Hall**

With a front entrance door.

#### Lounge

11' 11" x 13' 7" ( 3.63m x 4.14m ) With a UPVC double glazed window to the front aspect, gas fire with marble and wood surround, coving to the ceiling, wood flooring and a gas central heating radiator.

#### Kitchen

11' 2" x 7' 7" ( 3.40m x 2.31m )

A fitted kitchen consisting of wall and base units, gas hob, electric oven, extractor hood, tiled splash back, stainless steel sink and drainer, a gas central heating radiator, UPVC door to the side and two UPVC double glazed windows to the side and rear aspect.

#### **Bedroom One**

10' 7" x 9' 2" min ( 3.23m x 2.79m min ) With a UPVC double glazed window to the rear aspect, storage above bed, fitted wardrobes and a gas central heating radiator.

#### **Bedroom Two**

7' 11" x 11' 2" (  $2.41m \times 3.40m$  ) With a UPVC double glazed window to the front aspect and a gas central heating radiator.

#### Wet Room

A suite consisting of a low level flush WC, wash hand basin, tiled walls, electric shower, 3x hand rails, vinyl flooring, a gas central heating radiator and a UPVC double glazed windows to the rear aspect.