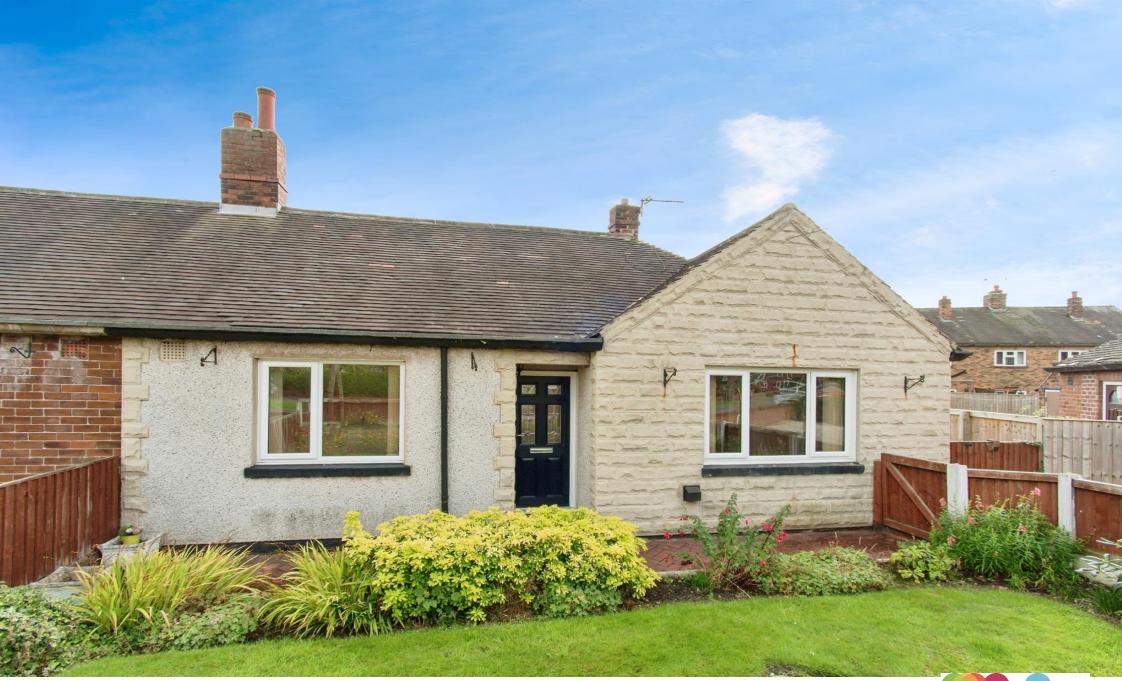

## **Manor Drive, Featherstone Pontefract**

A two bedroom semi-detached bungalow which is in need of a modernisation throughout and boasts; lovely gardens to the front and rear and lots of amenities such as shops, schools and pubs.

## Manor Drive, Featherstone Pontefract

- Two Bedroom Semi-Detached Bungalow
- NO ONWARD CHAIN
- Front And Rear Gardens
- Parking
- Local Amenities

Tenure: Freehold EPC Rating: Awaited

offers over

£160,000