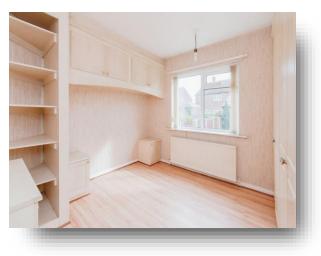

#### **Bedroom One**

10' 7" x 9' 2" min ( 3.23m x 2.79m min ) With a UPVC double glazed window to the rear aspect, storage above bed, fitted wardrobes and a gas central heating radiator.

#### **Bedroom Two**

7' 11" x 11' 2" (  $2.41m \times 3.40m$  ) With a UPVC double glazed window to the front aspect and a gas central heating radiator.