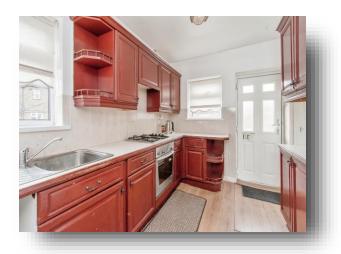

#### Kitchen

11' 2" x 7' 7" ( 3.40m x 2.31m )

A fitted kitchen consisting of wall and base units, gas hob, electric oven, extractor hood, tiled splash back, stainless steel sink and drainer, a gas central heating radiator, UPVC door to the side and two UPVC double glazed windows to the side and rear aspect.