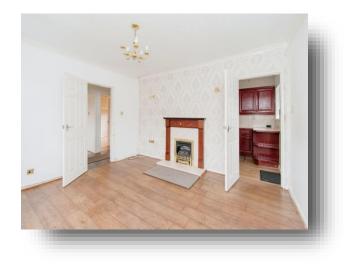

#### Lounge

11' 11" x 13' 7" ( 3.63m x 4.14m ) With a UPVC double glazed window to the front aspect, gas fire with marble and wood surround, coving to the ceiling, wood flooring and a gas central heating radiator.