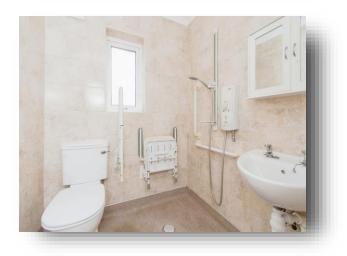

#### Wet Room

A suite consisting of a low level flush WC, wash hand basin, tiled walls, electric shower, 3x hand rails, vinyl flooring, a gas central heating radiator and a UPVC double glazed windows to the rear aspect.