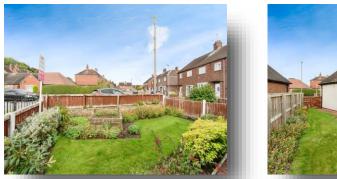

#### Front Garden

With iron gate to the front giving access to the front garden, side gate to the rear garden and a timber fence surround.

#### **Rear Garden**

Patio seating area, lawned around and a timber fence surround.