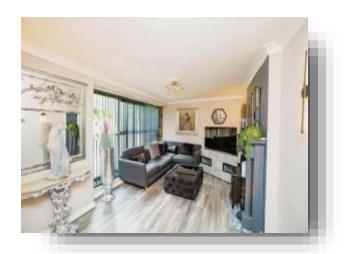

## Lounge

16' x 11' 4" ( 4.88m x 3.45m )

With a large timber framed window to the front aspect, , electric ire and surround, wall mounted towel rail, wood effect laminate flooring.

## **Reception Room 2**

13' 5" x 10' 4" ( 4.09m x 3.15m )

With a rear composite door, timber framed double glazed window to the font aspect and a gas central heating radiator.