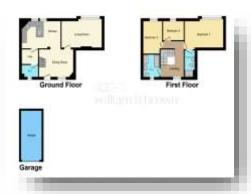

#### Wc

With a low level flush WC, wash hand basin, built in cupboard and a UPVC double glazed window to the rear aspect.

## Lounge

16' x 11' 4" ( 4.88m x 3.45m )

With a large timber framed window to the front aspect, , electric ire and surround, wall mounted towel rail, wood effect laminate flooring.

## **Reception Room 2**

13' 5" x 10' 4" ( 4.09m x 3.15m )

With a rear composite door, timber framed double glazed window to the font aspect and a gas central heating radiator.

#### Kitchen

15' 5" x 10' 4" ( 4.70m x 3.15m )

A fitted kitchen consisting of wall, base and draw units with quartz work surfaces over, gas hob, electric oven, extractor fan, a bowl and half sink and mixer tap and two timber framed windows to the front aspect.

## **Utility Room**

5' 4" x 6' 6" ( 1.63m x 1.98m )

With plumbing for washing machine, space for fridge freezer, space for tumble dryer and stone flooring.

## Landing

Sky light and a UPVC double glazed window to the rear, wood effect laminate flooring and a gas central heating radiator.

## **Bedroom One**

14' 9" x 10' 3" ( 4.50m x 3.12m )

With a focal arched window to the front, wood effect laminate flooring and a gas central heating radiator.

#### **Ensuite**

A suite consisting of a low level flush WC, wash hand basin, shower cubicle, tiled walls, vinyl floor covering and a gas central heating radiator.

#### **Bedroom Two**

12' 4" x 7' 5" ( 3.76m x 2.26m )

With a timber framed window to the front aspect, loft access and a gas central heating radiator with cover.

### **Bedroom Three**

7' 3" x 9' 9" ( 2.21m x 2.97m )

With a timber framed window to the front, vinyl floor covering and a gas central heating radiator.

#### **Bathroom**

A suite consisting of a low level flush WC, wash hand basin set in a vanity unit, free standing oval bath, shower cubicle, a chrome heated towel rail and a UPVC double glazed window to the rear aspect.