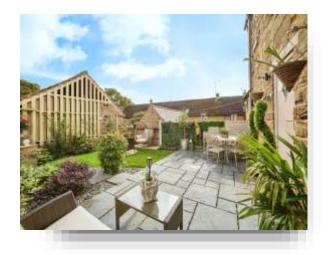

## **Rear Garden**

A stone patio seating area, lawned garden, planting to boarders, stone walls and gate.