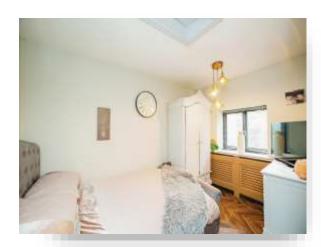

#### **Bedroom Two**

12' 4" x 7' 5" ( 3.76m x 2.26m )

With a timber framed window to the front aspect, loft access and a gas central heating radiator with cover.

### **Bedroom Three**

7' 3" x 9' 9" ( 2.21m x 2.97m )

With a timber framed window to the front, vinyl floor covering and a gas central heating radiator.