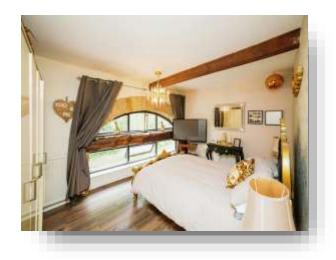

## **Bedroom One**

14' 9" x 10' 3" ( 4.50m x 3.12m )

With a focal arched window to the front, wood effect laminate flooring and a gas central heating radiator.