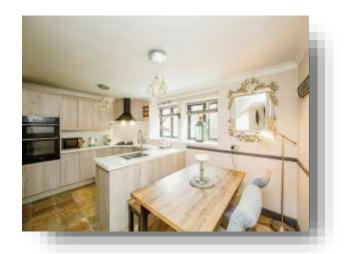

#### Kitchen

15' 5" x 10' 4" ( 4.70m x 3.15m )

A fitted kitchen consisting of wall, base and draw units with quartz work surfaces over, gas hob, electric oven, extractor fan, a bowl and half sink and mixer tap and two timber framed windows to the front aspect.