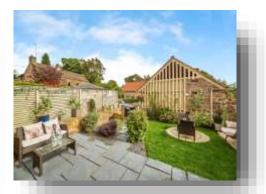

## **Rear Garden**

A stone patio seating area, lawned garden, planting to boarders, stone walls and gate.