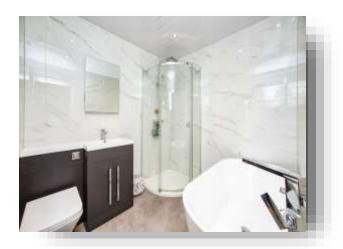

#### **Bathroom**

A suite consisting of a low level flush WC, wash hand basin set in a vanity unit, free standing oval bath, shower cubicle, a chrome heated towel rail and a UPVC double glazed window to the rear aspect.