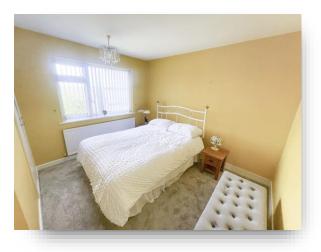

### **Bedroom One**

12' 6" x 11' 3" ( 3.81m x 3.43m ) With a UPVC double glazed window to the front aspect, fitted wardrobes and a gas central heating radiator.

### **Bedroom Two**

10' 7" x 11' 3" ( 3.23m x 3.43m ) With a UPVC double glazed window to the rear aspect, built in cupboard, cupboard housing boiler and a gas central heating radiator.

## **Bedroom Three**

7' 3" x 6' 9" (  $2.21m \times 2.06m$  ) With a UPVC double glazed window to the front aspect and a gas central heating radiator.