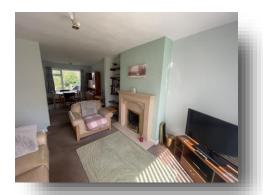

#### **Dining Room**

23' 7" x 11' 2" ( $7.19m \times 3.40m$ ) With two UPVC double glazed windows to the front and rear aspects, gas fire with fire surround and a gas central heating radiator.