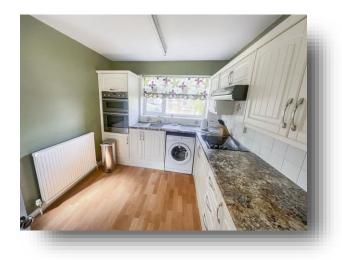

## Kitchen

8' 9" x 11' 5" ( 2.67m x 3.48m )

A fitted kitchen consisting of a wall, base and draw units with work surfaces over, part tiled to walls, electric hob, double electric oven, extractor fan, gas central heating radiator, under counter fridge, plumbing for washing machine, pantry with a UPVC double glazed window to the side, UPVC side entrance door and a UPVC double glazed window to the rear aspect.