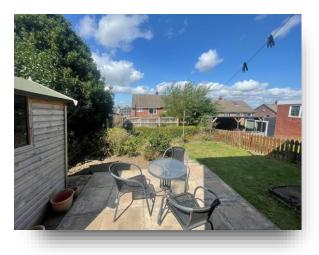

Fieldhead Close, Pontefract WF8 2ED

william h brown

# Welcome to

# Fieldhead Close, Pontefract

NO ONWARD CHAIN! Three bedroom semi-detached home. CUL-DE-SAC position. Modern kitchen and bathroom. Move in condition. Close by to Pontefract town centre and good transport links.













#### **Entrance Hall**

With a UPVC front entrance door with side glass panels, a gas central heating radiator and a UPVC double glazed window to the side aspect.

#### **Dining Room**

23' 7" x 11' 2" ( $7.19m \times 3.40m$ ) With two UPVC double glazed windows to the front and rear aspects, gas fire with fire surround and a gas central heating radiator.

## Kitchen

8' 9" x 11' 5" ( 2.67m x 3.48m )

A fitted kitchen consisting of a wall, base and draw units with work surfaces over, part tiled to walls, electric hob, double electric oven, extractor fan, gas central heating radiator, under counter fridge, plumbing for washing machine, pantry with a UPVC double glazed window to the side, UPVC side entrance door and a UPVC double glazed window to the rear aspect.

#### Landing

With a UP