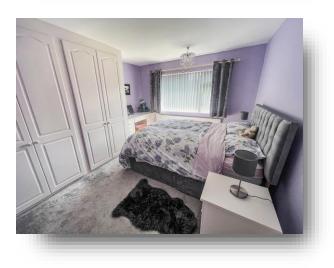

### **Bedroom One**

12' 6" x 11' 3" ( 3.81m x 3.43m ) With a UPVC double glazed window to the front aspect, fitted wardrobes and a gas central heating radiator.

### **Bedroom Two**

10' 7" x 11' 3" ( 3.23m x 3.43m ) With a UPVC double glazed window to the rear aspect, built in cupboard, cupboard housing boiler and a gas central heating radiator.

## **Bedroom Three**

7' 3" x 6' 9" (  $2.21m \times 2.06m$  ) With a UPVC double glazed window to the front aspect and a gas central heating radiator.