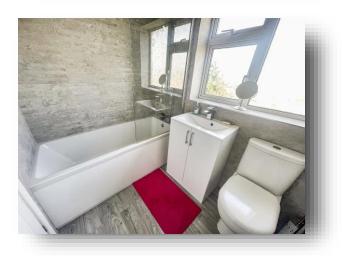

#### Bathroom

A suite consisting of a low level flush WC, wash hand basin set in a vanity unit, panelled bath with shower attached and a screen, tiled walls, storage cupboard, vinyl floor covering, chrome heated towel rail and a UPVC double glazed window to the rear aspect.