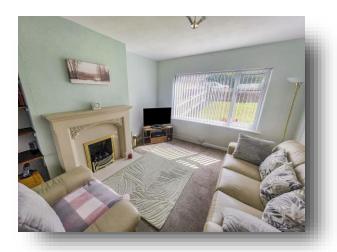

#### **Dining Room**

23' 7" x 11' 2" ( $7.19m \times 3.40m$ ) With two UPVC double glazed windows to the front and rear aspects, gas fire with fire surround and a gas central heating radiator.