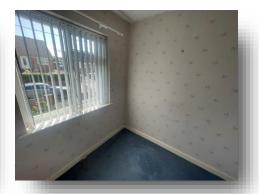

### **Bedroom Three**

7' 3" x 6' 9" ( 2.21m x 2.06m )

With a UPVC double glazed window to the front aspect and a gas central heating radiator.