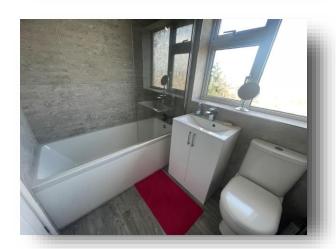

#### **Bathroom**

A suite consisting of a low level flush WC, wash hand basin set in a vanity unit, panelled bath with shower attached and a screen, tiled walls, storage cupboard, vinyl floor covering, chrome heated towel rail and a UPVC double glazed window to the rear aspect.