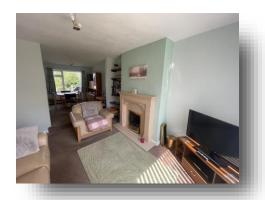

### **Dining Room**

23' 7" x 11' 2" ( 7.19m x 3.40m )

With two UPVC double glazed windows to the front and rear aspects, gas fire with fire surround and a gas central heating radiator.