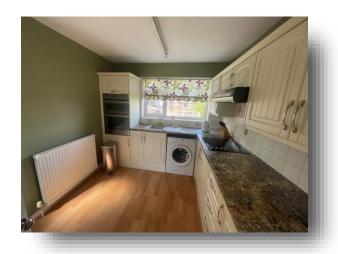

#### Kitchen

8' 9" x 11' 5" ( 2.67m x 3.48m )

A fitted kitchen consisting of a wall, base and draw units with work surfaces over, part tiled to walls, electric hob, double electric oven, extractor fan, gas central heating radiator, under counter fridge, plumbing for washing machine, pantry with a UPVC double glazed window to the side, UPVC side entrance door and a UPVC double glazed window to the rear aspect.