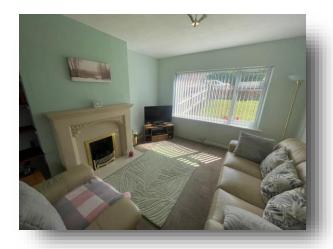

### **Dining Room**

23' 7" x 11' 2" ( 7.19m x 3.40m )

With two UPVC double glazed windows to the front and rear aspects, gas fire with fire surround and a gas central heating radiator.