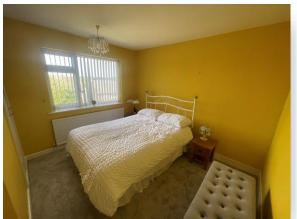

#### **Bedroom One**

12' 6" x 11' 3" ( 3.81m x 3.43m )

With a UPVC double glazed window to the front aspect, fitted wardrobes and a gas central heating radiator.

#### **Bedroom Two**

10' 7" x 11' 3" ( 3.23m x 3.43m )

With a UPVC double glazed window to the rear aspect, built in cupboard, cupboard housing boiler and a gas central heating radiator.

### **Bedroom Three**

7' 3" x 6' 9" ( 2.21m x 2.06m )

With a UPVC double glazed window to the front aspect and a gas central heating radiator.