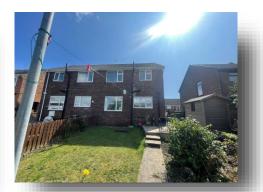

#### **Front Garden**

With a small lawned garden, tandem driveway and double wrought iron gates.

#### **Rear Garden**

A lawned garden with patio seating area.