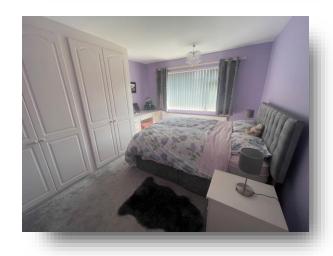

#### **Bedroom One**

12' 6" x 11' 3" ( 3.81m x 3.43m )

With a UPVC double glazed window to the front aspect, fitted wardrobes and a gas central heating radiator.

#### **Bedroom Two**

10' 7" x 11' 3" ( 3.23m x 3.43m )

With a UPVC double glazed window to the rear aspect, built in cupboard, cupboard housing boiler and a gas central heating radiator.

### **Bedroom Three**

7' 3" x 6' 9" ( 2.21m x 2.06m )

With a UPVC double glazed window to the front aspect and a gas central heating radiator.