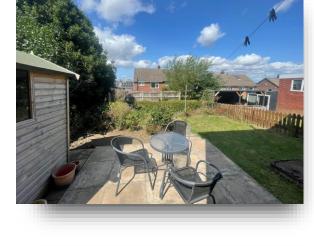

Fieldhead Close, Pontefract WF8 2ED

# welcome to

# **Fieldhead Close, Pontefract**

NO ONWARD CHAIN! Three bedroom semi-detached. Cul-de-sac position. Modern kitchen and bathroom. Move in condition. Close by to Pontefract town centre and good transport links.













#### **Entrance Hall**

With a UPVC front entrance door with side glass panels, a gas central heating radiator and a UPVC double glazed window to the side aspect.

### **Dining Room**

23' 7" x 11' 2" ( 7.19m x 3.40m )

With two UPVC double glazed windows to the front and rear aspects, gas fire with fire surround and a gas central heating radiator.

#### Kitchen

8' 9" x 11' 5" ( 2.67m x 3.48m )

A fitted kitchen consisting of a wall, base and draw units with work surfaces over, part tiled to walls, electric hob, double electric oven, extractor fan, gas central heating radiator, under counter fridge, plumbing for washing machine, pantry with a UPVC double glazed window to the side, UPVC side entrance door and a UPVC double glazed window to the rear aspect.

### Landing

With a UPVC