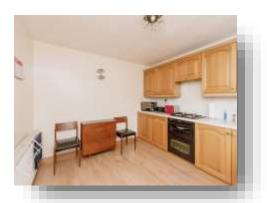

#### Kitchen

11' 6" x 11' 4" ( 3.51m x 3.45m )

A fitted kitchen consisting of wall, base and draw units with work surfaces over, sink and drainer, `hob, gas oven, extractor fan, plumbing for washing machine, tiled splash back, under counter fridge freezer, laminate flooring and a UPVC double glazed window to the front aspect.