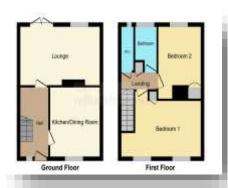

#### **Entrance Hall**

With a UPVC front entrance door with side windows, under stairs storage cupboard and a gas central heating radiator.

## Lounge

17' 2" x 10' 4" ( 5.23m x 3.15m )

With a UPVC double glazed French doors to the rear aspect, wood effect laminate flooring, wall mounted electric fire and a gas central heating radiator.

#### Kitchen

11' 6" x 11' 4" ( 3.51m x 3.45m )

A fitted kitchen consisting of wall, base and draw units with work surfaces over, sink and drainer, `hob, gas oven, extractor fan, plumbing for washing machine, tiled splash back, under counter fridge freezer, laminate flooring and a UPVC double glazed window to the front aspect.

## Landing

With a cupboard housing the boiler and access to the loft with a pull down ladder.

## **Bedroom One**

17' 9" x 11' 5" ( 5.41m x 3.48m )

With two UPVC double glazed windows to the front aspect, storage cupboard and a gas central heating radiator.

## **Bedroom Two**

10' 6" x 10' 6" ( 3.20m x 3.20m )

With a UPVC double glazed window to the rear aspect, built in wardrobe and a gas central heating radiator.

#### **Bathroom**

A suite consisting of a wash hand basin, panelled bath, part tiled walls, vinyl flooring, gas central heating radiator and a UPVC double glazed window to the rear aspect.

#### Wc

With a low level flush WC.