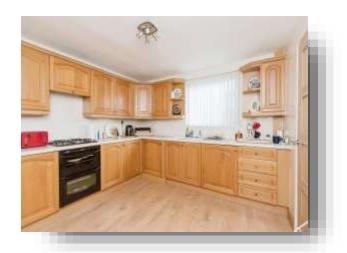

#### Kitchen

11' 6" x 11' 4" ( 3.51m x 3.45m )

A fitted kitchen consisting of wall, base and draw units with work surfaces over, sink and drainer, `hob, gas oven, extractor fan, plumbing for washing machine, tiled splash back, under counter fridge freezer, laminate flooring and a UPVC double glazed window to the front aspect.