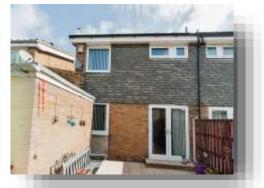

# **Chequers Close, Pontefract**

Two bedroom semi-detached property in Pontefract On street parking and a fully enclosed garden to the rear. Spacious layout throughout and ideally suited to a young family.

### **Front Garden**

Neatly laid to lawn with flowered boarders, a brick wall surround, paved down the side to the rear garden.

#### Rear Garden

A brick built out building, low maintenance, mainly laid to flag, timber fence surround, cold water tap and an electric socket.