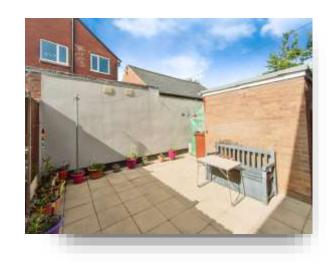

#### Rear Garden

A brick built out building, low maintenance, mainly laid to flag, timber fence surround, cold water tap and an electric socket.