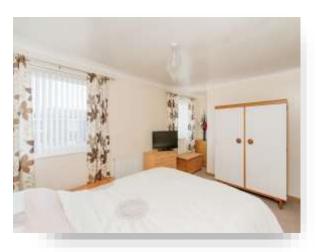

## **Bedroom One**

17' 9" x 11' 5" ( 5.41m x 3.48m )

With two UPVC double glazed windows to the front aspect, storage cupboard and a gas central heating radiator.

## **Bedroom Two**

10' 6" x 10' 6" ( 3.20m x 3.20m )

With a UPVC double glazed window to the rear aspect, built in wardrobe and a gas central heating radiator.