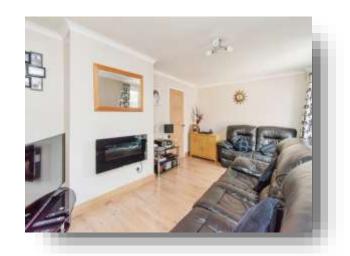

## Lounge

17' 2" x 10' 4" ( 5.23m x 3.15m )

With a UPVC double glazed French doors to the rear aspect, wood effect laminate flooring, wall mounted electric fire and a gas central heating radiator.