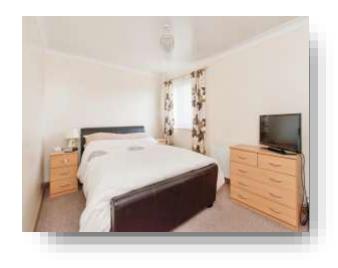

## **Bedroom One**

17' 9" x 11' 5" ( 5.41m x 3.48m )

With two UPVC double glazed windows to the front aspect, storage cupboard and a gas central heating radiator.

## **Bedroom Two**

10' 6" x 10' 6" ( 3.20m x 3.20m )

With a UPVC double glazed window to the rear aspect, built in wardrobe and a gas central heating radiator.