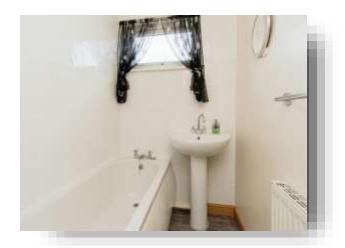

#### **Bathroom**

A suite consisting of a wash hand basin, panelled bath, part tiled walls, vinyl flooring, gas central heating radiator and a UPVC double glazed window to the rear aspect.

#### Wc

With a low level flush WC.