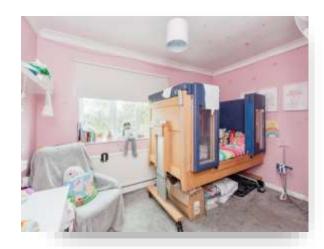

#### **Bedroom One**

14' 7"  $\times$  10' 3" ( 4.45m  $\times$  3.12m ) With a UPVC double glazed window to the rear aspect and a gas central heating radiator.

#### **Bedroom Two**

12' 7" x 10' 6" ( 3.84m x 3.20m )

With a UPVC double glazed window to the rear aspect, built in cupboard, loft access with pull down ladder and a gas central heating radiator.

### **Bedroom Three**

10' 9" x 6' 7" ( 3.28m x 2.01m ) With a UPVC double glazed window to the front aspect and a gas central heating radiator.