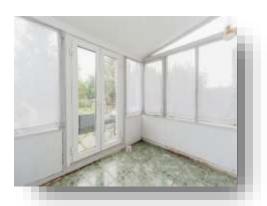

10' 6" ( 3.84m x 3.20m )

With a UPVC double glazed window to the rear aspect, built in cupboard, loft access with pull down ladder and a gas central heating radiator.

### **Bedroom Three**

10' 9" x 6' 7" ( 3.28m x 2.01m ) With a UPVC double glazed window to the front aspect and a gas central heating radiator.

#### **Bathroom**

A suite consisting of a low level flush WC, wash hand basin set in a vanity unit, panelled bath, fully tiled walls and flooring, chrome heated towel rail and a UPVC double glazed window to the front aspect.





## Welcome to

# **Rookhill Road, Pontefract**

- \*\*\*GUIDE PRICE £190,000 £200,000\*\*\*
- Three Bedroom Semi-Detached Home
- Downstairs WC
- **Utility Room**
- Great Size Rear Garden

Tenure: Freehold EPC Rating: D

quide price

£190,000 - £200,000









view this property online williamhbrown.co.uk/Property/PON117924



Property Ref: PON117924 - 0003 1. MONEY LAUNDERING REGULATIONS Intending purchasers will be asked to produce identification documentation at a later stage and we offer or contract. 3. The measurements indicated are supplied for guidance only and as such must be considered incorrect. Potential buyers services and it is in the buyers interest to check the working condition of any appliances. 5. Where an EPC, or a Home Report (Scotland only) will need to pay a reasonable production charge reflecting printing and other costs. 6. We are not able to offer an opinion either written or reports, a buyer should ensure that his/her legal representative confirms as soon as possible all matters relating to title including the e