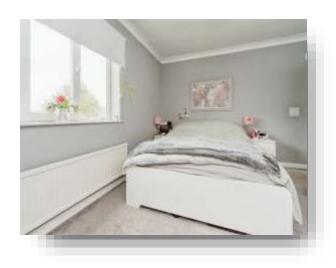

#### **Bedroom One**

14' 7"  $\times$  10' 3" ( 4.45m  $\times$  3.12m ) With a UPVC double glazed window to the rear aspect and a gas central heating radiator.

#### **Bedroom Two**

12' 7" x 10' 6" ( 3.84m x 3.20m )

With a UPVC double glazed window to the rear aspect, built in cupboard, loft access with pull down ladder and a gas central heating radiator.

### **Bedroom Three**

10' 9" x 6' 7" ( 3.28m x 2.01m ) With a UPVC double glazed window to the front aspect and a gas central heating radiator.