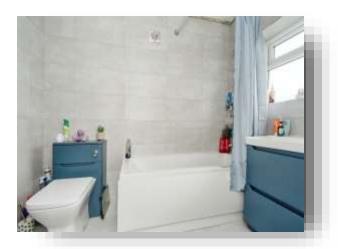

#### **Bathroom**

A suite consisting of a low level flush WC, wash hand basin set in a vanity unit, panelled bath, fully tiled walls and flooring, chrome heated towel rail and a UPVC double glazed window to the front aspect.