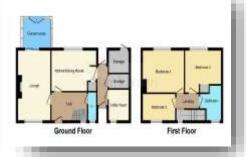

#### **Entrance Hall**

With a UPVC front entrance door, vinyl floor covering, gas central heating radiator and a UPVC double glazed window to the front aspect.

### Wc

With a low level flush WC, wash hand basin set in a vanity unit, tiled flooring and walls and a UPVC double glazed window to the front aspect.

### Lounge

16' 9" x 13' (5.11m x 3.96m)

With a UPVC double glazed window to the front aspect, sliding patio doors to the rear, vinyl floor covering, lean to, tiled flooring and a gas central heating.

### **Dining Kitchen**

15' 4" x 10' 1" ( 4.67m x 3.07m )

A fitted kitchen consisting wall, base and draw units with wood effect work surfaces over, free standing gas hob and electric oven, a sink and half with drainer, shelved pantry, vinyl floor covering, extractor fan, tiled splash back, space for fridge freezer, wall mounted boiler, timber door leading into passage and a UPVC double glazed window to the rear aspect.

## **Utility Room**

6' 8" x 7' 9" ( 2.03m x 2.36m )

With a UPVC double glazed door, plumbing for washing machine, space for tumble dryer and wall units.

### Lean-To

With a UPVC double glazed rear door and tiled flooring.

### Landing

With a UPVC double glazed window to the front aspect.

#### **Bedroom One**

14' 7"  $\times$  10' 3" ( 4.45m  $\times$  3.12m ) With a UPVC double glazed window to the rear aspect and a gas central heating radiator.

#### **Bedroom Two**

12' 7" x 10' 6" ( 3.84m x 3.20m )

With a UPVC double glazed window to the rear aspect, built in cupboard, loft access with pull down ladder and a gas central heating radiator.

### **Bedroom Three**

10' 9" x 6' 7" ( 3.28m x 2.01m ) With a UPVC double glazed window to the front aspect and a gas central heating radiator.

#### **Bathroom**

A suite consisting of a low level flush WC, wash hand basin set in a vanity unit, panelled bath, fully tiled walls and flooring, chrome heated towel rail and a UPVC double glazed window to the front aspect.