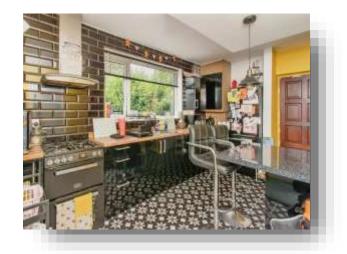

### **Dining Kitchen**

15' 4" x 10' 1" ( 4.67m x 3.07m )

A fitted kitchen consisting wall, base and draw units with wood effect work surfaces over, free standing gas hob and electric oven, a sink and half with drainer, shelved pantry, vinyl floor covering, extractor fan, tiled splash back, space for fridge freezer, wall mounted boiler, timber door leading into passage and a UPVC double glazed window to the rear aspect.