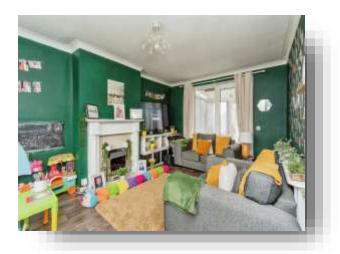

### Lounge

16' 9" x 13' (5.11m x 3.96m)

With a UPVC double glazed window to the front aspect, sliding patio doors to the rear, vinyl floor covering, lean to, tiled flooring and a gas central heating.