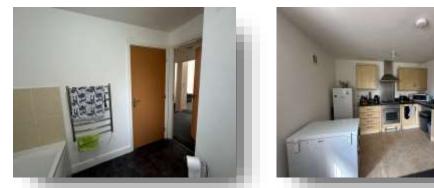

## Kitchen

20' 11" x 10' 9" ( 6.38m x 3.28m ) A fitted kitchen consisting of wall and base units with work surfaces over, space for fridge, electric oven, electric hob, extractor hood, tiled splash back, open to the living room and a UPVC double glazed window to the side aspect.

### Bathroom

A suite consisting of a low level flush WC, wash hand basin, bath, extractor fan, chrome heated towel, extractor fan, part tiled to the walls and a UPVC double glazed frosted window.