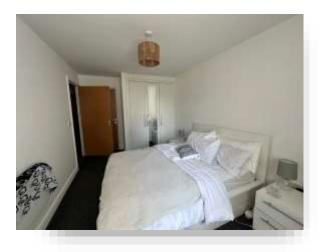

### **Bedroom One**

8' 11" x 14' 9" ( 2.72m x 4.50m ) With a UPVC double glazed window to the rear aspect, electric wall heater and built in wardrobes.