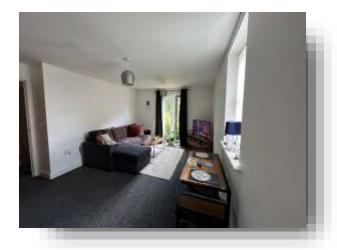

## Lounge

21' x 10' 7" (  $6.40m \times 3.23m$  ) With French doors to a small ground floor balcony.