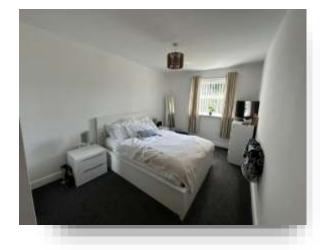

### **Bedroom One**

8' 11" x 14' 9" ( 2.72m x 4.50m ) With a UPVC double glazed window to the rear aspect, electric wall heater and built in wardrobes.