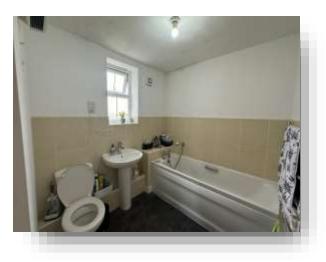

#### Ensuite

A suite consisting of a low level flush WC, wash hand basin, bath, electric towel rail, tiled walls and splash back and flooring, extractor fan and a UPVC double glazed window to the front aspect.

### Bathroom

A suite consisting of a low level flush WC, wash hand basin, bath, extractor fan, chrome heated towel, extractor fan, part tiled to the walls and a UPVC double glazed frosted window.