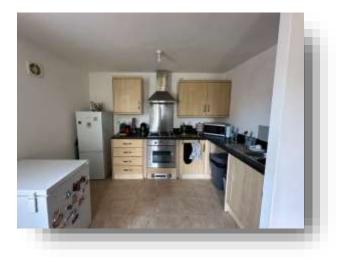

## Kitchen

20' 11" x 10' 9" ( 6.38m x 3.28m ) A fitted kitchen consisting of wall and base units with work surfaces over, space for fridge, electric oven, electric hob, extractor hood, tiled splash back, open to the living room and a UPVC double glazed window to the side aspect.