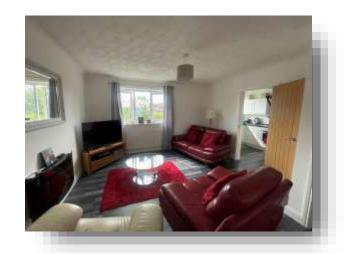

### Lounge

13' 3" x 13' 3" ( 4.04m x 4.04m )

With a UPVC double glazed window to the rear aspect, gas central heating radiator, fire place with electric fire and open to dining room.

### **Dining Room**

10' 6" x 10' 4" ( 3.20m x 3.15m ) With a UPVC double glazed window to the front aspect and a gas central heating radiator.