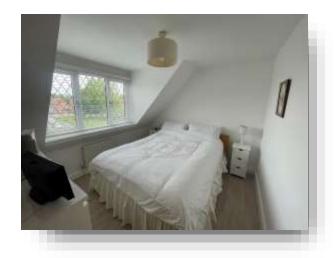

### **Bedroom One**

13' 6" x 8' 9" ( 4.11m x 2.67m )

With a UPVC double glazed window to the front aspect and a gas central heating radiator.

#### **Bedroom Two**

10' 6" x 9' 7" ( 3.20m x 2.92m )
With a UPVC double glazed window to the rear aspect and a gas central heating radiator.