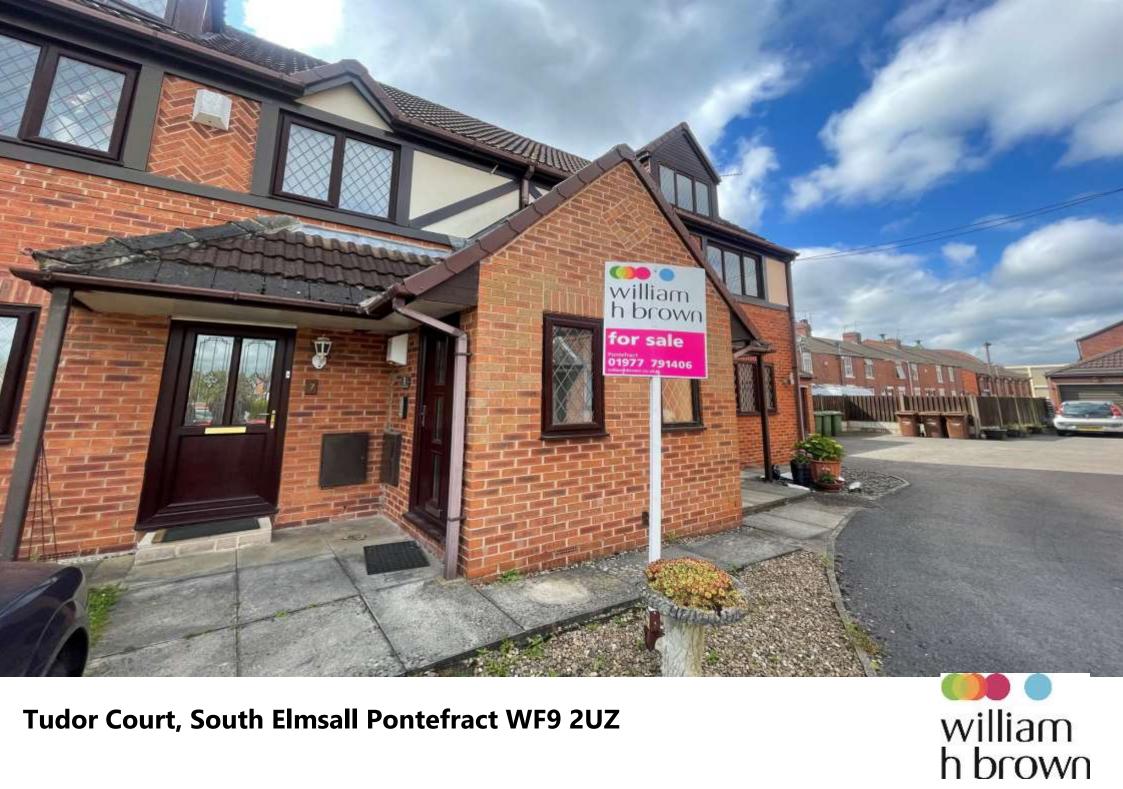

**Tudor Court, South Elmsall Pontefract WF9 2UZ** 

# **Tudor Court, South Elmsall Pontefract**

\*\*\*GUIDE PRICE £90,000 - £100,000\*\*\* Two bedroom maisonette, large lounge/dining room, two good sized bedrooms, detached garage, neutral decor, well presented and ready to move straight into, close by to South Elmsall town centre and bus station.