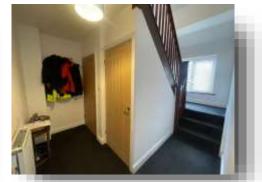

#### **Entrance Hall**

With front entrance door, stairs to the first floor, alarm system and a UPVC double glazed window to the front aspect.

### Hallway

With a UPVC double glazed window to the front aspect, gas central heating radiator and stairs to the second floor.