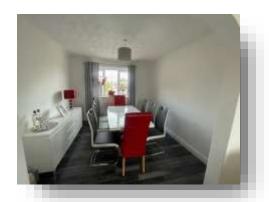

### **Dining Room**

10' 6" x 10' 4" ( 3.20m x 3.15m ) With a UPVC double glazed window to the front aspect and a gas central heating radiator.