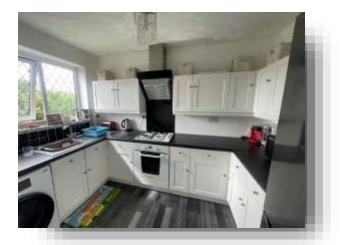

#### Kitchen

10' 3" x 6' 7" ( 3.12m x 2.01m )

A fitted kitchen consisting of wall and base units with work surfaces over, oven, hob, extractor fan, sink with mixer tap, tiled splash back, space for washing machine and a UPVC double glazed window to the rear aspect.