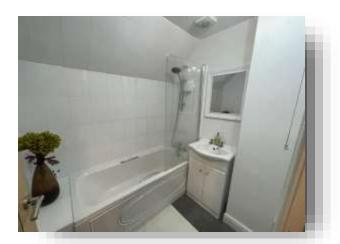

#### **Bathroom**

A suite consisting of a low level flush WC, wash hand basin set in a vanity unit, bath with shower over and screen and extractor fan.