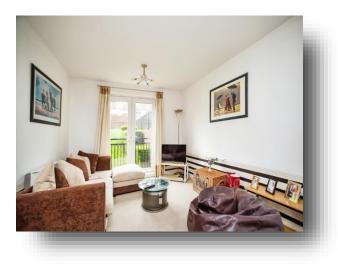

#### Lounge

10' 7" x 17' 2" ( $3.23m \times 5.23m$ ) With a UPVC double glazed window to the side aspect, French doors to the garden with a Juliet balcony and an electric heater. Access into the kitchen.