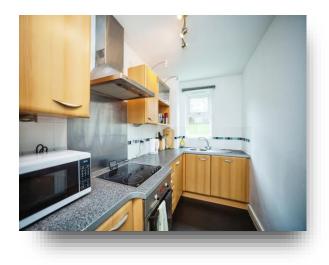

### Kitchen

5' 10" x 12' (1.78m x 3.66m) A fully fitted kitchen consisting of wall and base units with work surfaces over, stainless steel sink and drainer, integrated oven with hob, integrated dishwasher, dryer, space for fridge, part tiled walls and a UPVC double glazed window to the rear aspect.