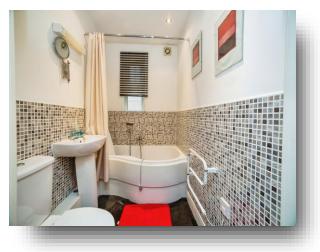

#### Ensuite

A suite consisting of a low level flush WC, wash hand basin, shower cubicle, tiled walls and spot lights to the ceiling.

### Bathroom

A suite consisting of low level flush WC, wash hand basin, bath, tiled, spot lights and electric heater.