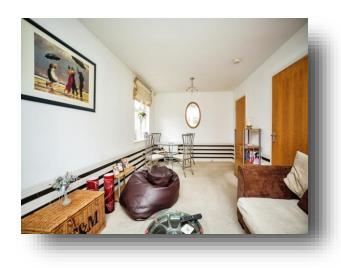

#### **Entrance Hall**

Access into the inner hall. Electric heater, storage cupboard housing the water tank, access into the lounge, both bedrooms and the family bathroom.