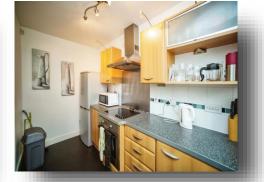

### Kitchen

5' 10" x 12' (1.78m x 3.66m) A fully fitted kitchen consisting of wall and base units with work surfaces over, stainless steel sink and drainer, integrated oven with hob, integrated dishwasher, dryer, space for fridge, part tiled walls and a UPVC double glazed window to the rear aspect.