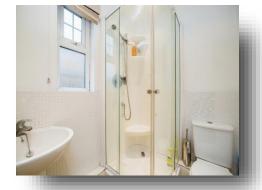

#### Ensuite

A suite consisting of a low level flush WC, wash hand basin, shower cubicle, tiled walls and spot lights to the ceiling.

### Bathroom

A suite consisting of low level flush WC, wash hand basin, bath, tiled, spot lights and electric heater.