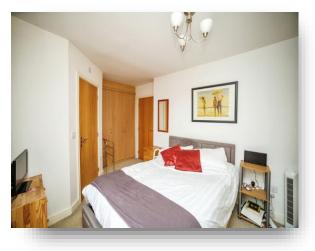

#### **Bedroom One**

9' 4" x 14' 4" (  $2.84m\ x\ 4.37m$  ) With a UPVC double glazed window to the front aspect and an electric heater.