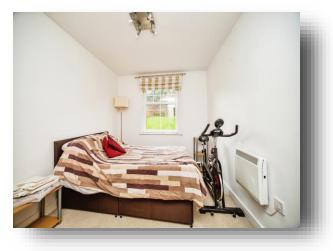

### **Bedroom Two**

13' 11" max x 8' 8" ( 4.24m max x 2.64m ) With a UPVC double glazed window to the rear aspect and an electric heater.