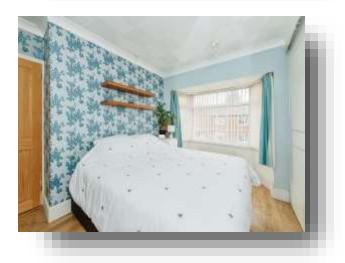

#### **Bedroom One**

12' 3" x 12' 9" ( 3.73m x 3.89m )

With a UPVC double glazed window to the rear aspect, laminate flooring and a gas central heating radiator.

#### **Bedroom Two**

14' 4" x 10' 2" ( 4.37m x 3.10m )

With a UPVC double glazed window to the front aspect, laminate flooring, fully fitted wardrobes and a gas central heating radiator.

#### **Bedroom Three**

8' 6" x 7' 7" ( 2.59m x 2.31m ) With a UPVC double glazed window to the front aspect and laminate flooring.