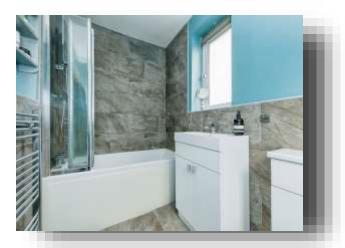

#### Bathroom

A suite consisting of a low level flush WC, wash hand basin set in a vanity unit, panelled bath with shower attached and folding shower screen, part tiled to walls, tiled floor, gas central heating towel rail and two UPVC double glazed windows to the rear and side.