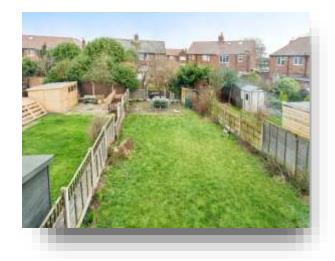

#### Rear Garden

A very large garden with a large lawned area and a timber fencing surround.