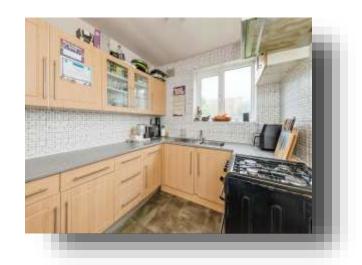

#### Kitchen

7' 11" x 8' 9" ( 2.41m x 2.67m )

A fitted kitchen consisting of wall, base and draw units with work surfaces over, stainless steel sink and drainer, free standing gas oven and hob, extractor fan, pantry with window to the side, vinyl floor covering, tiled splash back and a UPVC double glazed window to the rear aspect.