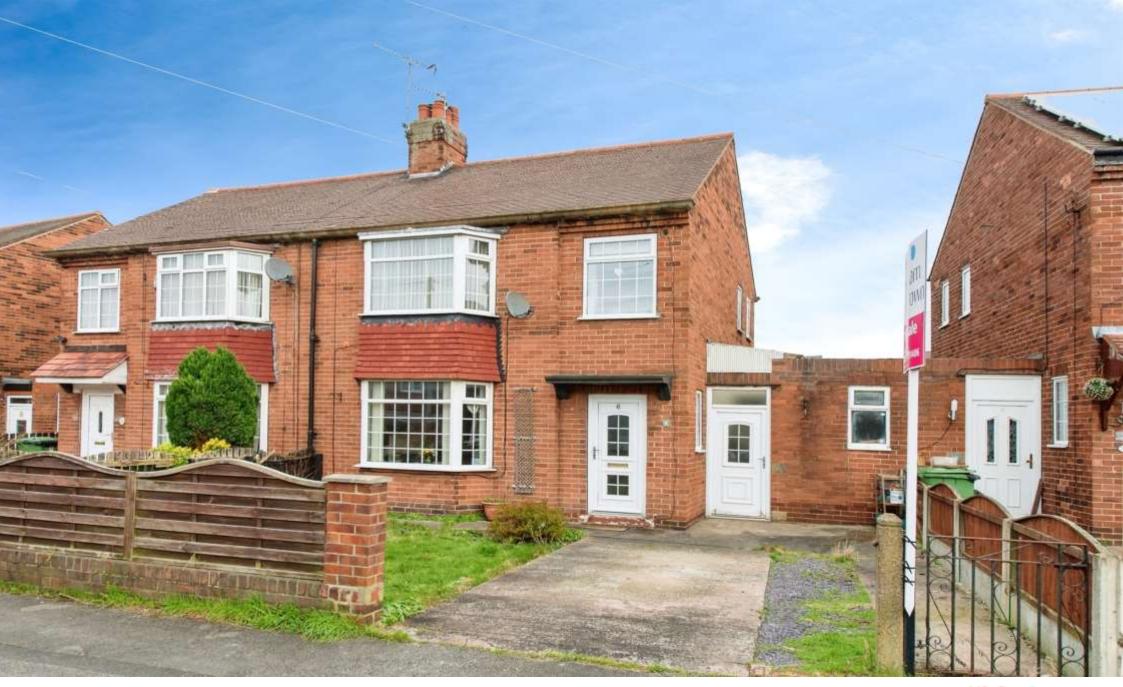

# **Rookhill Mount, Pontefract**

\*\*\*GUIDE PRICE £160,000 - £170,000\*\*\* BEAUTIFULLY PRESENTED THREE BEDROOM SEMI-DETACHED HOME PERFECT FOR FIRST TIME BUYERS. OFF STREET PARKING, GENEROUS SIZED GARDEN TO THE REAR IDEAL FOR ENTERTAINING!

## **Summary**

Three bedroom well presented semi-detached property in the heart of Pontefract Situated close to Pontefract town centre and all its local eateries and amenities is this three bedroom semi-detached property. To the first floor the property consists of an entrance hall, lounge, dining room, kitchen, and utility room. To the first floor there are three bedrooms and a family bathroom. Externally the property has a driveway to the front providing ample off street parking and a generous sized garden to the rear.

### **Front Garden**

A lawned area to the front and driveway providing off street parking and a UPVC double glazed door giving access to the side.