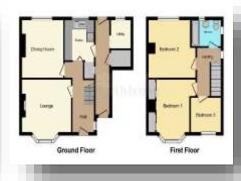

## **Summary**

Three bedroom well presented semi-detached property in the heart of Pontefract Situated close to Pontefract town centre and all its local eateries and amenities is this three bedroom semi-detached property. To the first floor the property consists of an entrance hall, lounge, dining room, kitchen, and utility room. To the first floor there are three bedrooms and a family bathroom. Externally the property has a driveway to the front providing ample off street parking and a generous sized garden to the rear.

#### **Entrance Hall**

With a UPVC double glazed window to the front entrance with window to the side and solid wood flooring.

## Lounge

13' 1" x 14' 2" ( 3.99m x 4.32m )

With a UPVC double glazed bay window to the front aspect, fire surround with inset gas fire and a gas central heating radiator.

## **Dining Room**

12' 3" x 11' (3.73m x 3.35m)

With a UPVC double glazed window to the rear aspect, solid oak flooring and a gas central heating radiator.

#### Kitchen

7' 11" x 8' 9" ( 2.41m x 2.67m )

A fitted kitchen consisting of wall, base and draw units with work surfaces over, stainless steel sink and drainer, free standing gas oven and hob, extractor fan, pantry with window to the side, vinyl floor covering, tiled splash back and a UPVC double glazed window to the rear aspect.

## Landing

With a UPVC double glazed window to the side aspect, storage cupboard and access to the loft.

#### **Bedroom One**

12' 3" x 12' 9" ( 3.73m x 3.89m )

With a UPVC double glazed window to the rear aspect, laminate flooring and a gas central heating radiator.

#### **Bedroom Two**

14' 4" x 10' 2" ( 4.37m x 3.10m )

With a UPVC double glazed window to the front aspect, laminate flooring, fully fitted wardrobes and a gas central heating radiator.

#### **Bedroom Three**

8' 6" x 7' 7" ( 2.59m x 2.31m ) With a UPVC double glazed window to the front aspect and laminate flooring.

#### Bathroom

A suite consisting of a low level flush WC, wash hand basin set in a vanity unit, panelled bath with shower attached and folding shower screen, part tiled to walls, tiled floor, gas central heating towel rail and two UPVC double glazed windows to the rear and side.