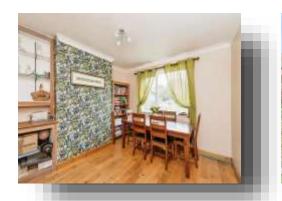

## **Dining Room**

12' 3" x 11' (3.73m x 3.35m)

With a UPVC double glazed window to the rear aspect, solid oak flooring and a gas central heating radiator.