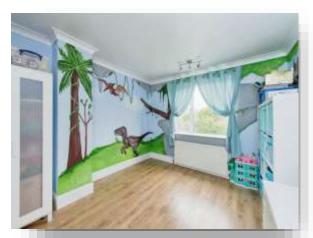

#### **Bedroom One**

12' 3" x 12' 9" ( 3.73m x 3.89m )

With a UPVC double glazed window to the rear aspect, laminate flooring and a gas central heating radiator.

#### **Bedroom Two**

14' 4" x 10' 2" ( 4.37m x 3.10m )

With a UPVC double glazed window to the front aspect, laminate flooring, fully fitted wardrobes and a gas central heating radiator.

#### **Bedroom Three**

8' 6" x 7' 7" ( 2.59m x 2.31m ) With a UPVC double glazed window to the front aspect and laminate flooring.