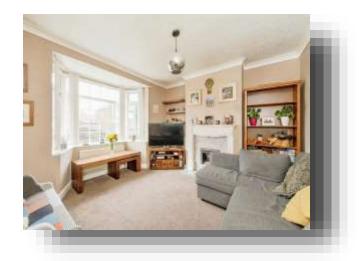

## Lounge

13' 1" x 14' 2" ( 3.99m x 4.32m )

With a UPVC double glazed bay window to the front aspect, fire surround with inset gas fire and a gas central heating radiator.