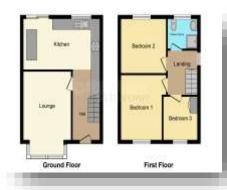

#### **Entrance Hall**

With a UPVC double glazed front entrance door, under stairs storage cupboard and a gas central heating radiator.

## Lounge

14' 9" x 10' 9" ( 4.50m x 3.28m )

With a UPVC double glazed bay window to the front aspect and wood effect laminate flooring.

#### Kitchen

17' 2" x 8' 10" ( 5.23m x 2.69m )

A fitted kitchen consisting of wall, base and draw units with wood effect work surfaces over, sing and drainer, double electric oven and grill, 5 ring gas burner, extractor fan, integrated fridge freezer, plumbing for washing machine, island unit with storage unit, tiled splash back, solid wood flooring, UPVC sliding patio door and a UPVC double glazed window to the rear aspect.

## Landing

With access to the loft and a UPVC double glazed window to the side aspect.

#### **Bedroom One**

10' 2" x 10' 2" ( 3.10m x 3.10m )

With a UPVC double glazed window to the rear aspect, laminate flooring and a gas central heating radiator.

#### **Bedroom Two**

12' 1" x 10' 1" ( 3.68m x 3.07m )

With a UPVC double glazed window to the front aspect, laminate flooring and a gas central heating radiator.

#### **Bedroom Three**

8' 3" x 7' 10" ( 2.51m x 2.39m )

With a UPVC double glazed window to the front aspect, built in storage cupboard and a gas central heating radiator.

## **Bathroom**

A suite consisting of a low level flush WC, wash hand basin, walk in shower, tiled walls and flooring, spot lights to the ceiling, gas central heating radiator and a UPVC double glazed window to the rear aspect.