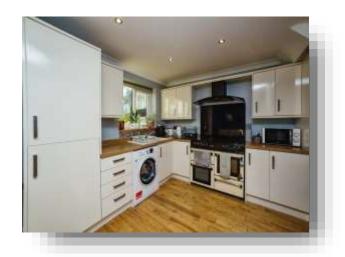

#### Kitchen

17' 2" x 8' 10" ( 5.23m x 2.69m )

A fitted kitchen consisting of wall, base and draw units with wood effect work surfaces over, sing and drainer, double electric oven and grill, 5 ring gas burner, extractor fan, integrated fridge freezer, plumbing for washing machine, island unit with storage unit, tiled splash back, solid wood flooring, UPVC sliding patio door and a UPVC double glazed window to the rear aspect.