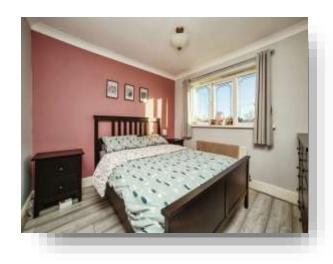

#### **Bedroom One**

10' 2" x 10' 2" ( 3.10m x 3.10m )

With a UPVC double glazed window to the rear aspect, laminate flooring and a gas central heating radiator.

#### **Bedroom Two**

12' 1" x 10' 1" ( 3.68m x 3.07m )

With a UPVC double glazed window to the front aspect, laminate flooring and a gas central heating radiator.

#### **Bedroom Three**

8' 3" x 7' 10" ( 2.51m x 2.39m )

With a UPVC double glazed window to the front aspect, built in storage cupboard and a gas central heating radiator.