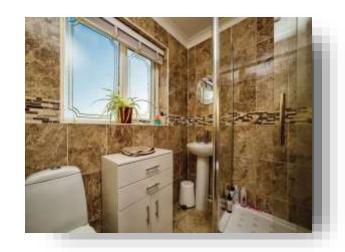

## **Bathroom**

A suite consisting of a low level flush WC, wash hand basin, walk in shower, tiled walls and flooring, spot lights to the ceiling, gas central heating radiator and a UPVC double glazed window to the rear aspect.