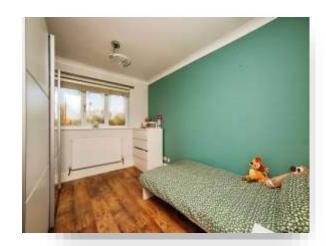

#### **Bedroom One**

10' 2" x 10' 2" ( 3.10m x 3.10m )

With a UPVC double glazed window to the rear aspect, laminate flooring and a gas central heating radiator.

#### **Bedroom Two**

12' 1" x 10' 1" ( 3.68m x 3.07m )

With a UPVC double glazed window to the front aspect, laminate flooring and a gas central heating radiator.

#### **Bedroom Three**

8' 3" x 7' 10" ( 2.51m x 2.39m )

With a UPVC double glazed window to the front aspect, built in storage cupboard and a gas central heating radiator.