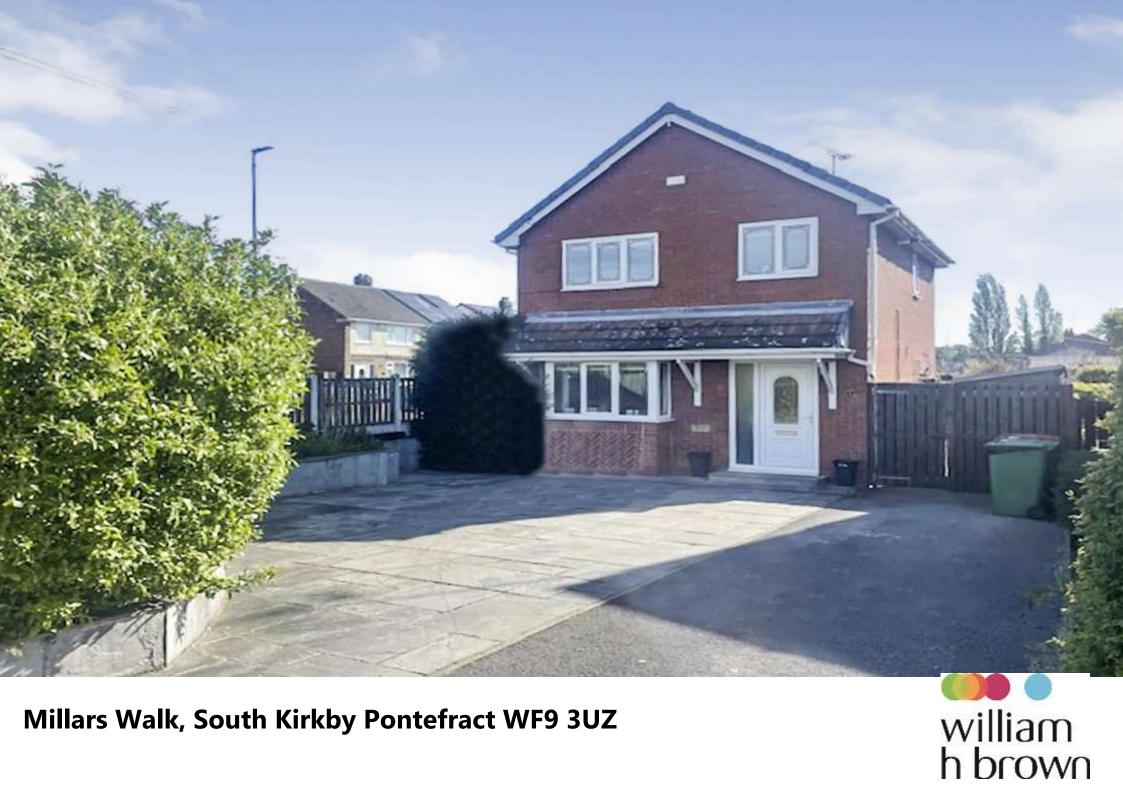

Millars Walk, South Kirkby Pontefract WF9 3UZ

# **Millars Walk, South Kirkby Pontefract**

\*\*\*GUIDE PRICE £190,000 - £200,000\*\*\* Offered for sale is this superb and very SPACIOUS three bedroom DETACHED home set in a great LOCATION, close to SCHOOLS, local AMENITIES and a great spacious family home. Internally this home is set to a show home standard and is ready to move straight into.

## **Summary**

Offered for sale is this superb and very spacious three bedroom detached home, which sits proudly on this great size corner plot boasting a fantastic size driveway providing ample off street parking. Internally this home is set to a show home standard and is ready to move straight into. The layout consists of front entrance hallway, living room and dining kitchen. To the first floor there are three bedrooms and the modern house bathroom. Close by there are lots of local amenities including schools and easy access to major motorway links, being perfect for those looking to commute.