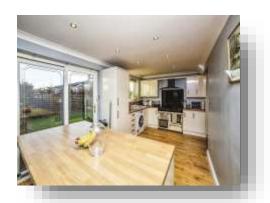

#### Kitchen

17' 2" x 8' 10" ( 5.23m x 2.69m )

A fitted kitchen consisting of wall, base and draw units with wood effect work surfaces over, sing and drainer, double electric oven and grill, 5 ring gas burner, extractor fan, integrated fridge freezer, plumbing for washing machine, island unit with storage unit, tiled splash back, solid wood flooring, UPVC sliding patio door and a UPVC double glazed window to the rear aspect.