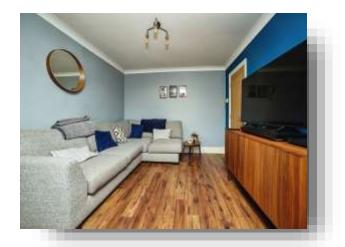

## Lounge

14' 9" x 10' 9" ( 4.50m x 3.28m )

With a UPVC double glazed bay window to the front aspect and wood effect laminate flooring.