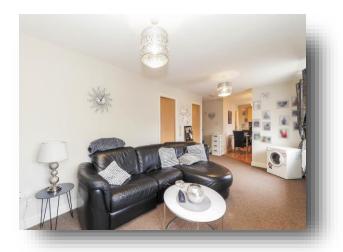

#### Lounge

9' 7" x 19' 4" ( 2.92m x 5.89m )

With two double glazed windows to the rear aspect, a cupboard housing the water tank and two electric heaters.