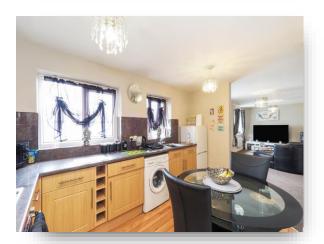

#### Kitchen

13' 5" x 7' 9" ( 4.09m x 2.36m )

A fitted kitchen consisting of wall and base units with work surfaces over, an electric oven, an electric hob with cooker hood over, plumbing for a washing machine and a double glazed windows to the rear aspect.