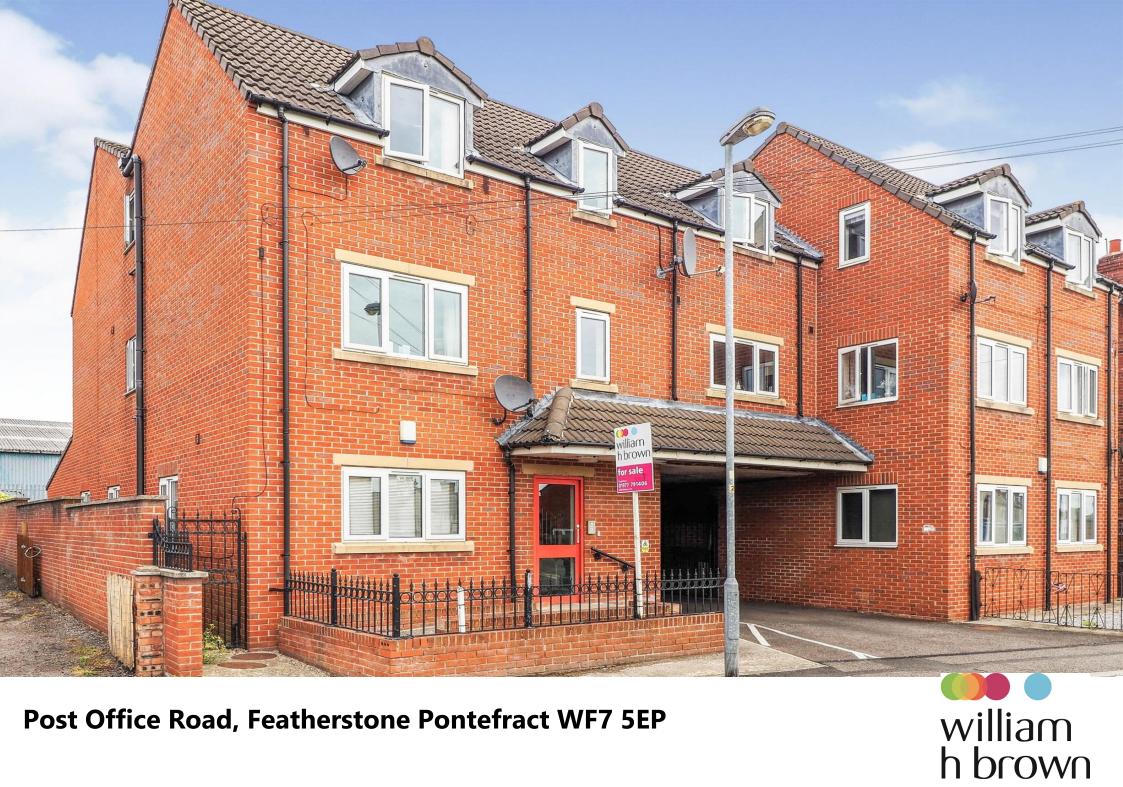

**Post Office Road, Featherstone Pontefract WF7 5EP** 

## **Post Office Road, Featherstone Pontefract**

\*\*\*GUIDE PRICE £50,000 - £60,000\*\*\* If you are looking for an APARTMENT with a fantastic yield then look no further as there is a sitting tenant paying £575pcm! Boasting ONE bedroom, lounge, kitchen and an office as well as an allocated PARKING space! Internal inspection is advised!!

#### **Summary**

Offered for SALE is this one bedroom apartment with an office which is in modern condition throughout. Being on the first floor this apartment is spacious and open plan. There is allocated parking to the rear also. The property would suit the first time buyer or any investor looking for a rental portfolio. The property is close by to the train station and town centre.