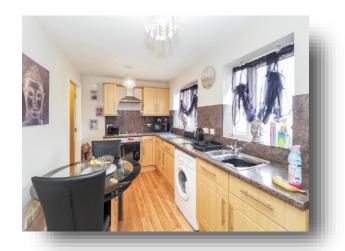

#### Kitchen

13' 5" x 7' 9" ( 4.09m x 2.36m )

A fitted kitchen consisting of wall and base units with work surfaces over, an electric oven, an electric hob with cooker hood over, plumbing for a washing machine and a double glazed windows to the rear aspect.