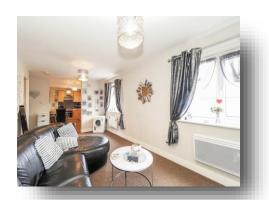

#### Lounge

9' 7" x 19' 4" ( 2.92m x 5.89m )

With two double glazed windows to the rear aspect, a cupboard housing the water tank and two electric heaters.