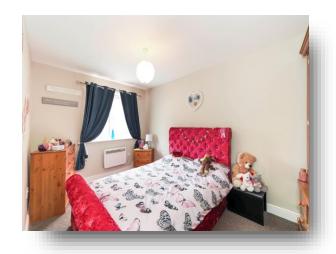

#### **Bedroom One**

13' 7" x 8' 7" ( 4.14m x 2.62m )

With a double glazed window to the side aspect and an electric heater.