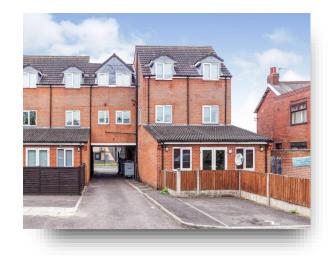

**Post Office Road, Featherstone Pontefract WF7 5EP** 

## Welcome to

## **Post Office Road, Featherstone Pontefract**

\*\*\*GUIDE PRICE £50,000 - £60,000\*\*\* If you are looking for an APARTMENT with a fantastic yield then look no further as there is a sitting tenant paying £575pcm! Boasting ONE bedroom, lounge, kitchen and an office as well as an allocated PARKING space! Internal inspection is advised!!













#### **Summary**

Offered for SALE is this one bedroom apartment with an office which is in modern condition throughout. Being on the first floor this apartment is spacious and open plan. There is allocated parking to the rear also. The property would suit the first time buyer or any investor looking for a rental portfolio. The property is close by to the train station and town centre.

#### Lounge

9' 7" x 19' 4" ( 2.92m x 5.89m )

With two double glazed windows to the rear aspect, a cupboard housing the water tank and two electric heaters.

#### Kitchen

13' 5" x 7' 9" ( 4.09m x 2.36m )

A fitted kitchen consisting of wall and base units with work surfaces over, an electric oven, an electric hob with cooker hood over, plumbing for a washing machine and a double glazed windows to