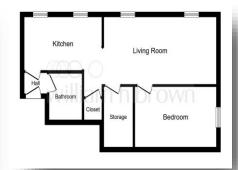

#### **Summary**

Offered for SALE is this one bedroom apartment with an office which is in modern condition throughout. Being on the first floor this apartment is spacious and open plan. There is allocated parking to the rear also. The property would suit the first time buyer or any investor looking for a rental portfolio. The property is close by to the train station and town centre.

#### Lounge

9' 7" x 19' 4" ( 2.92m x 5.89m )

With two double glazed windows to the rear aspect, a cupboard housing the water tank and two electric heaters.

#### Kitchen

13' 5" x 7' 9" ( 4.09m x 2.36m )

A fitted kitchen consisting of wall and base units with work surfaces over, an electric oven, an electric hob with cooker hood over, plumbing for a washing machine and a double glazed windows to the rear aspect.

#### **Bedroom One**

13' 7" x 8' 7" ( 4.14m x 2.62m )

With a double glazed window to the side aspect and an electric heater.

#### Office

8' 6" x 5' 3" ( 2.59m x 1.60m )

## **Bathroom**

A suite consisting of a low level flush wc, wash hand basin, bath with mixer taps, part tiling, extractor fan and electric heated towel rail.