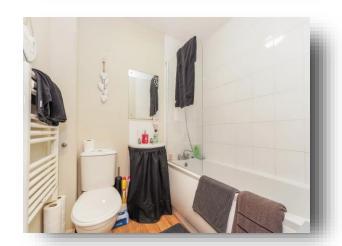

## **Bathroom**

A suite consisting of a low level flush wc, wash hand basin, bath with mixer taps, part tiling, extractor fan and electric heated towel rail.