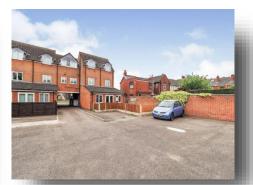

## **Post Office Road, Featherstone Pontefract**

\*\*\*GUIDE PRICE £50,000 - £60,000\*\*\* If you are looking for an APARTMENT with a fantastic yield then look no further as there is a sitting tenant paying £575pcm! Boasting ONE bedroom, lounge, kitchen and an office as well as an allocated PARKING space! Internal inspection is advised!!

#### **Summary**

Offered for SALE is this one bedroom apartment with an office which is in modern condition throughout. Being on the first floor this apartment is spacious and open plan. There is allocated parking to the rear also. The property would suit the first time buyer or any investor looking for a rental portfolio. The property is close by to the train station and town centre.

#### **Externally**

To the rear of the property is a communal parking area.