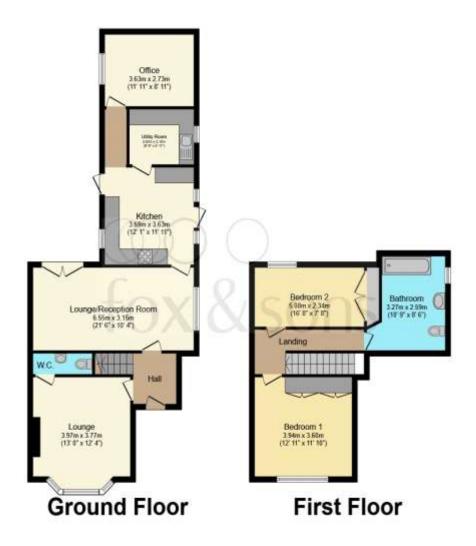

### Total floor area 121.3 m² (1,306 sq.ft.) approx

This floor plan is for illustrative purposes only. It is not drawn to scale. Any measurements, floor areas (including any total floor area), openings and orientation are approximate. No details are guaranteed, they cannot be relied upon for any purpose and they do not form part of any agreement. No liability is taken for any error, omission or misstatement. A party must rely upon its own inspection(s). Powered by www.focalagent.com

### Lounge

13' x 12' 4" ( 3.96m x 3.76m )

## **Loung/Reception Room**

13' x 12' 4" ( 3.96m x 3.76m )

#### Kitchen

12' 1" x 11' 11" ( 3.68m x 3.63m )

### **Utility Room**

8' 8" x 6' 11" ( 2.64m x 2.11m )

#### **Bedroom 1**

12' 11" x 11' 10" ( 3.94m x 3.61m )

#### **Bedroom 2**

16' 8" x 7' 8" ( 5.08m x 2.34m )