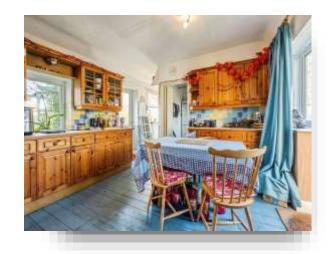

## welcome to

# Milldown Road, Seaford

This spacious semi-detached house features three bedrooms, two reception rooms, and a well-equipped kitchen. With front and rear gardens, it offers great outdoor space in a convenient location close to amenities and transport links.















### Total floor area 121.3 m² (1,306 sq.ft.) approx

This floor plan is for illustrative purposes only. It is not drawn to scale. Any measurements, floor areas (including any total floor area), openings and orientation are approximate. No details are guaranteed, they cannot be relied upon for any purpose and they do not form part of any agreement. No liability is taken for any error, omission or misstatement. A party must rely upon its own inspection(s). Powered by www.focalagent.com

### Lounge

13' x 12' 4" ( 3.96m x 3.76m )

## **Loung/Reception Room**

13' x 12' 4" ( 3.96m x 3.76m )

#### Kitchen

12' 1" x 11' 11" ( 3.68m x 3.63m )

### **Utility Room**

8' 8" x 6' 11" ( 2.64m x 2.11m )

#### **Bedroom 1**

12' 11" x 11' 10" ( 3.94m x 3.61m )

#### **Bedroom 2**

16' 8" x 7'