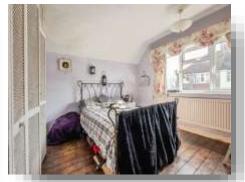

#### **Bedroom 1**

12' 11" x 11' 10" ( 3.94m x 3.61m )

#### **Bedroom 2**

16' 8" x 7' 8" ( 5.08m x 2.34m )