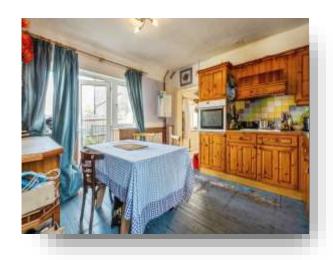

## **Loung/Reception Room**

13' x 12' 4" ( 3.96m x 3.76m )

#### Kitchen

12' 1" x 11' 11" ( 3.68m x 3.63m )