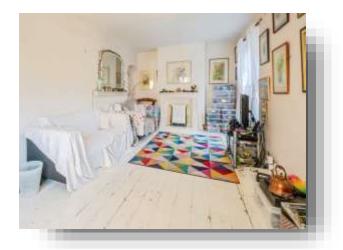

### Lounge

13' x 12' 4" ( 3.96m x 3.76m )

## **Loung/Reception Room**

13' x 12' 4" ( 3.96m x 3.76m )