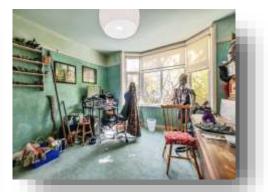

### Lounge

13' x 12' 4" ( 3.96m x 3.76m )

## **Loung/Reception Room**

13' x 12' 4" ( 3.96m x 3.76m )