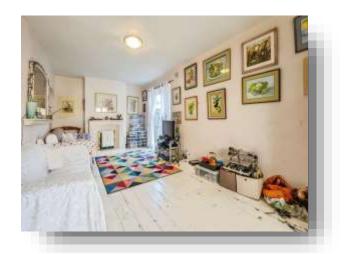

### Lounge

13' x 12' 4" ( 3.96m x 3.76m )

## **Loung/Reception Room**

13' x 12' 4" ( 3.96m x 3.76m )