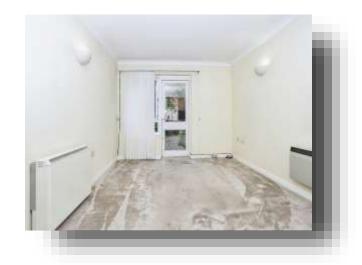

#### **Entrance Hall**

9' 2" max x 3' 7" max ( 2.79m max x 1.09m max )

### Lounge/diner

15' 1" x 10' 5" ( 4.60m x 3.17m )