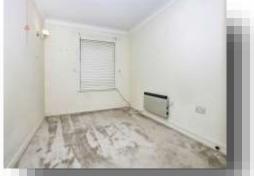

### Lounge/diner

15' 1" x 10' 5" ( 4.60m x 3.17m )

#### **Fitted Kitchen**

8' 2" x 5' 2" ( 2.49m x 1.57m )