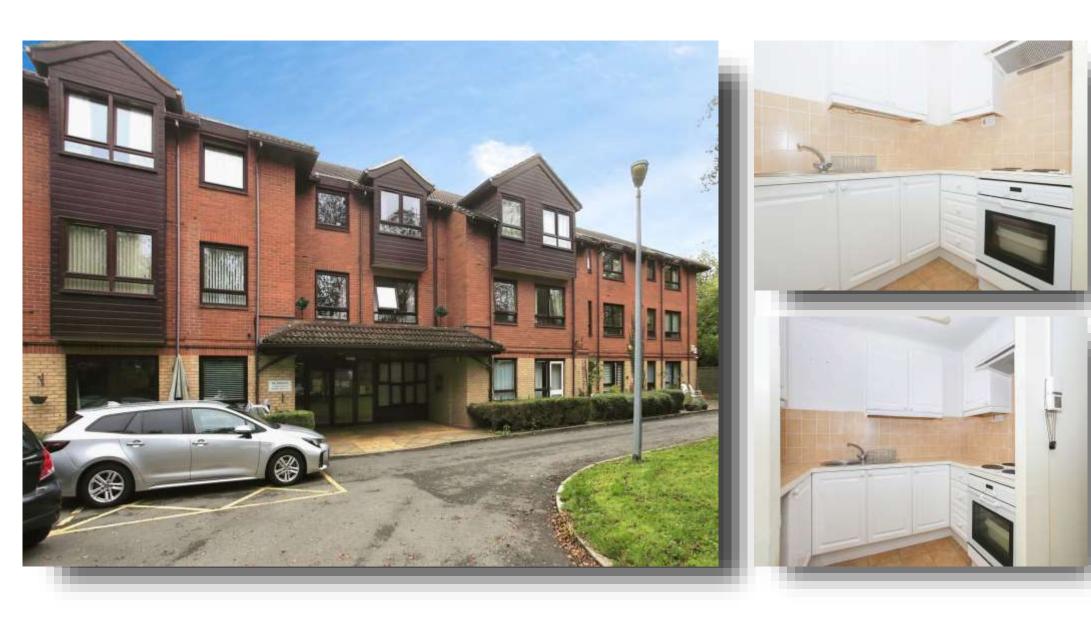

# **Heritage Court Eastfield Road, Peterborough**

Offering NO UPWARD CHAIN and situated in this over 55's development this vacant GROUND FLOOR APARTMENT within Heritage Court which is close to local amenities with transport links to the City Centre nearby, the development benefits from communal sitting area, laundry facilities and communal gardens. In brief accommodation comprises of, ENTRANCE HALL, LOUNGE/DINER, KITCHEN, DOUBLE BEDROOM & a WET ROOM, from the lounge/diner there is a door giving you access to the established communal gardens

# Heritage Court Eastfield Road, Peterborough

- Ground Floor Apartment
- Over 55's Development
- One Double Bedroom
- Lounge/Diner
- Communal Gardens
- Communal Laundry/Sitting Area
- Warden Assisted
- Vacant