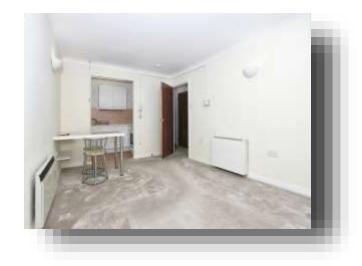

### Lounge/diner

15' 1" x 10' 5" ( 4.60m x 3.17m )

#### **Fitted Kitchen**

8' 2" x 5' 2" ( 2.49m x 1.57m )