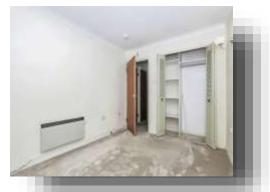

#### **Double Bedroom**

11' 8" x 8' 9" ( 3.56m x 2.67m )

#### **Wet Room**

6' 4" max x 5' 6" max ( 1.93m max x 1.68m max )