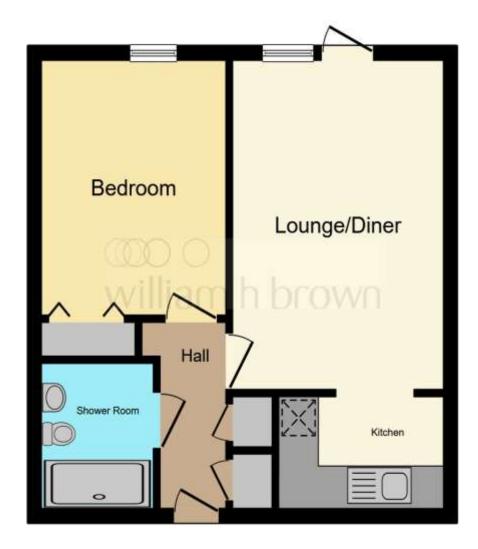

This floorplan is for illustrative purposes only and is not drawn to scale. Measurements, floor-areas, openings and orientations are approximate. They should not be relied upon for any purpose and do not form any part of an agreement. No liability is taken for any error or mis-statement. All parties must rely on their own inspections.

#### **Entrance Hall**

9' 2" max x 3' 7" max ( 2.79m max x 1.09m max )

### Lounge/diner

15' 1" x 10' 5" ( 4.60m x 3.17m )

#### **Fitted Kitchen**

8' 2" x 5' 2" ( 2.49m x 1.57m )

#### **Double Bedroom**

11' 8" x 8' 9" ( 3.56m x 2.67m )

#### **Wet Room**

6' 4" max x 5' 6" max ( 1.93m max x 1.68m max )