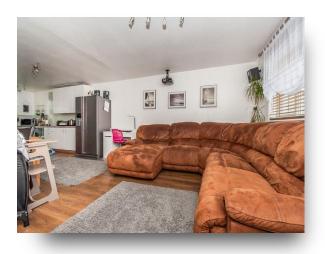

## **Open Plan Living:**

#### **Kitchen Area**

12' 2" x 11' 6" ( 3.71m x 3.51m )

## **Lounge / Dining Area**

17' 5" x 14' 4" max ( 5.31m x 4.37m max )