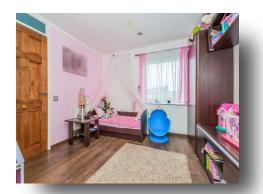

#### **Bedroom One**

15' 4" x 8' 10" ( 4.67m x 2.69m )

#### **Bedroom Two**

13' 11" max x 10' 11" ( 4.24m max x 3.33m )

#### **Bedroom Three**

11' 8" x 8' 7" ( 3.56m x 2.62m )