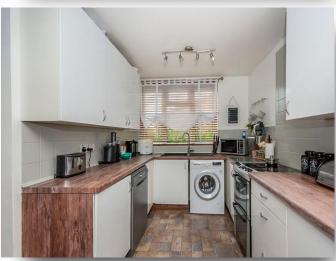

## welcome to

## **Paynels, Orton Goldhay PETERBOROUGH**

IMMACULATE MID TERRACED HOME located in Orton Goldhay. The accommodation briefly comprises ENTRANCE HALL, CLOAKROOM, OPEN PLAN KITCHEN/LOUNGE/DINING AREA, THREE DOUBLE BEDROOMS & REFITTED FAMILY BATHROOM. Outside there is an ENCLOSED REAR GARDEN which is MAINLY LAID TO LAWN. Do not miss the chance to view this PERFECT FIRST TIME HOME!















This plan is for illustration purposes only and may not be representative of the property. Plan not to scale.

Powered by audioagent.com

#### **Entrance Hall**

#### Cloakroom

## **Open Plan Living:**

#### **Kitchen Area**

12' 2" x 11' 6" ( 3.71m x 3.51m )

## **Lounge / Dining Area**

17' 5" x 14' 4" max ( 5.31m x 4.37m max )

## Landing

#### **Bedroom One**

15' 4" x 8' 10"