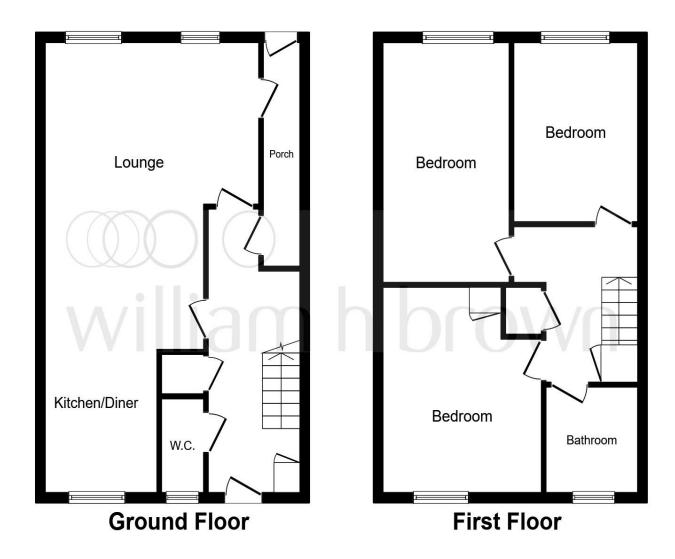

This plan is for illustration purposes only and may not be representative of the property. Plan not to scale.

Powered by audioagent.com

## Landing

#### **Bedroom One**

15' 4" x 8' 10" ( 4.67m x 2.69m )

#### **Bedroom Two**

13' 11" max x 10' 11" ( 4.24m max x 3.33m )

#### **Bedroom Three**

11' 8" x 8' 7" ( 3.56m x 2.62m )

## **Family Bathroom**

#### Outside