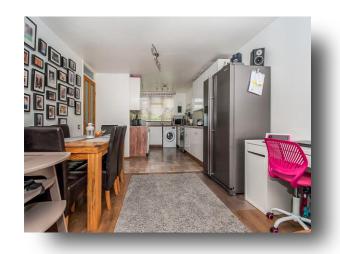

## **Open Plan Living:**

## **Lounge / Dining Area**

17' 5" x 14' 4" max ( 5.31m x 4.37m max )