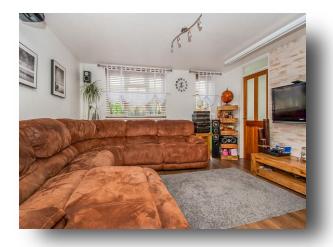

## **Open Plan Living:**

## **Lounge / Dining Area**

17' 5" x 14' 4" max ( 5.31m x 4.37m max )