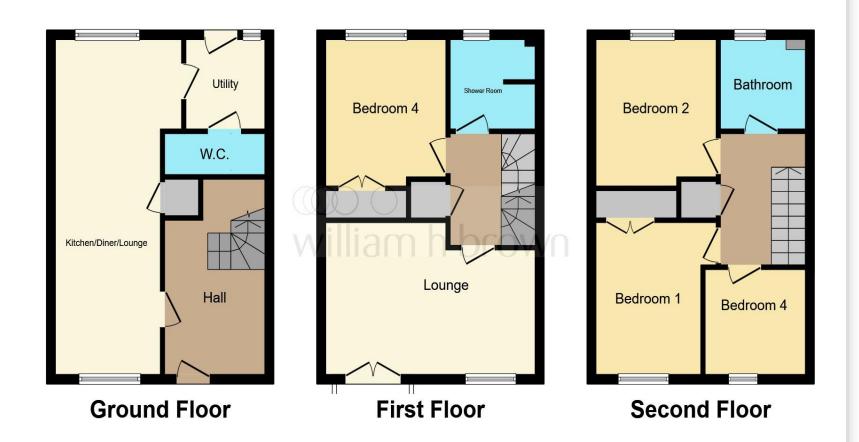

**Kitchen / Diner** 24' 3" x 6' 6" ( 7.39m x 1.98m )

**Utility Room** 6' 5" x 6' 2" ( 1.96m x 1.88m )

#### Cloakroom

**First Floor And Landing** 

**Family Bathroom** 

**Bedroom** 10' 3" x 9' 3" ( 3.12m x 2.82m )

**Living Room / Bedroom 5** 16' 5" x 11' (5.00m x 3.35m)

2nd Floor And Landing

**Family Bathroom** 

**Bedroom** 10' 9" x 9' 4" ( 3.28m x 2.84m )

#### Bedroom

11' 3" x 9' 4" ( 3.43m x 2.84m )

Bedroom

7' 5" x 7' 2" ( 2.26m x 2.18m )

This floor plan is for illustrative purposes only. It is not drawn to scale. Any measurements, floor areas (including any total floor area), openings and orientation are approximate. No details are guaranteed, they cannot be relied upon for any purpose and they do not form part of any agreement. No liability is taken for any error, omission or misstatement. A party must rely upon its own inspection(s). Powered by www.focalagent.com