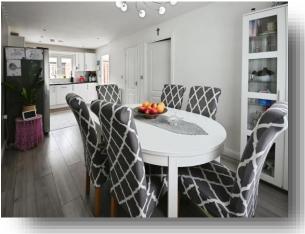

**Kitchen / Diner** 24' 3" x 6' 6" ( 7.39m x 1.98m )

**Utility Room** 6' 5" x 6' 2" ( 1.96m x 1.88m )