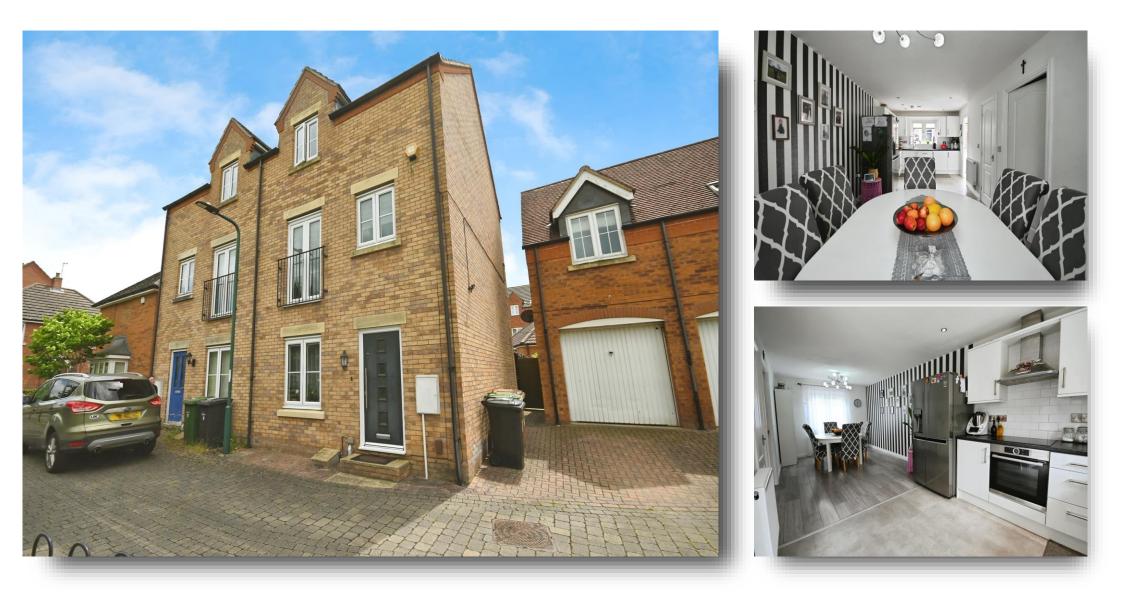

Merevale Drive, Eye Peterborough PE6 7PZ

#### Merevale Drive, Eye Peterborough

" Spacious 5 Bedroom, Family home in Eye" This handsome home is ideal for the larger family. Set over 3 floors, it boasts modern Kitchen Diner, Utility Room and Cloak Room. To the 1st floor, Living Room / Bedroom 5 with Juliette Balcony overlooking a park plus the Master Bedroom with Jack and Jill en-suite. Finally, the top floor with a further 3 Bedrooms and the Family Bathroom. To the rear, an enclosed Garden with Patio and Lawn area and, even a Summer House and is a real sun trap. To the front are Two Garages with off road Parking. Being sold with No Onward Chain, viewings highly recommended.

## Merevale Drive, Eye Peterborough

- Larger 4 / 5 Bedroom Family Home, well presented
- Modern Kitchen and Bathrooms
- Double Garages and parking
- Enclosed rear Garden with Sunroom
- Some furniture can be added to the sale