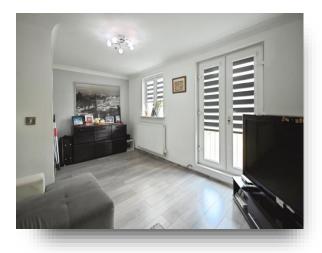

#### Cloakroom

**First Floor And Landing** 

**Family Bathroom** 

**Bedroom** 10' 3" x 9' 3" ( 3.12m x 2.82m )

**Living Room / Bedroom 5** 16' 5" x 11' (5.00m x 3.35m)

2nd Floor And Landing

**Family Bathroom** 