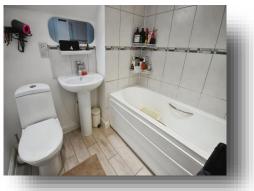

#### Cloakroom

**First Floor And Landing** 

**Family Bathroom** 

**Bedroom** 10' 3" x 9' 3" ( 3.12m x 2.82m )

**Living Room / Bedroom 5** 16' 5" x 11' (5.00m x 3.35m)

2nd Floor And Landing

**Family Bathroom** 