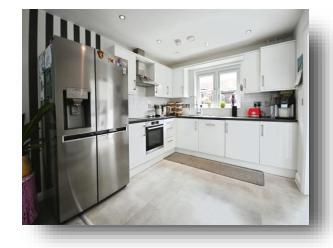

**Kitchen / Diner** 24' 3" x 6' 6" ( 7.39m x 1.98m )

**Utility Room** 6' 5" x 6' 2" ( 1.96m x 1.88m )