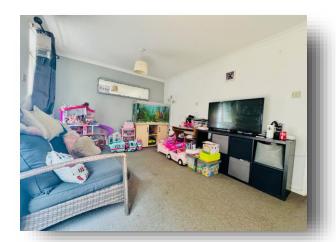

## Lounge

18' 2" x 10' 8" ( 5.54m x 3.25m ) Carpet flooring, patio door access to the enclosed garden