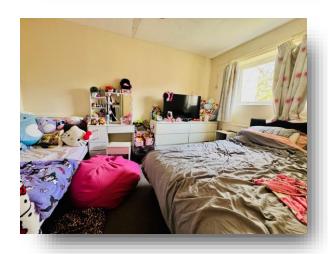

#### **Bedroom One**

12' 8" x 10' 1" ( 3.86m x 3.07m ) Carpet flooring

### **Bedroom Two**

13' 7" x 9' 11" ( 4.14m x 3.02m ) Carpet flooring