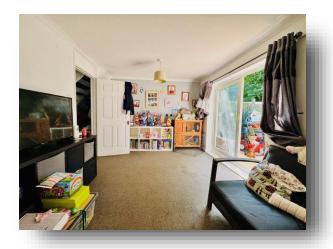

## Lounge

18' 2" x 10' 8" ( 5.54m x 3.25m ) Carpet flooring, patio door access to the enclosed garden