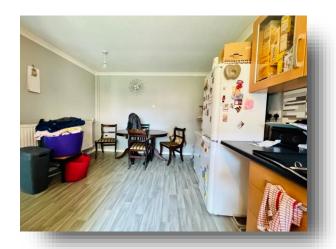

#### **Kitchen Diner**

15' 9" x 11' 6" ( 4.80m x 3.51m )

Laminate flooring, space and plumbing for washer and dryer, space for fridge freezer, ample wall and floor units