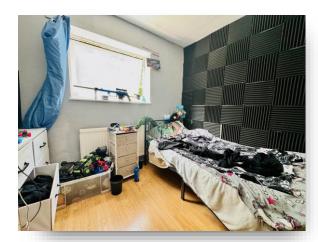

### **Bedroom Three**

8' 9" x 8' 5" ( 2.67m x 2.57m ) Laminate flooring, feature wall