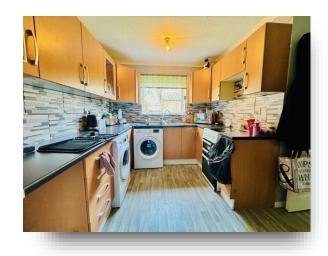

#### **Kitchen Diner**

15' 9" x 11' 6" ( 4.80m x 3.51m )

Laminate flooring, space and plumbing for washer and dryer, space for fridge freezer, ample wall and floor units