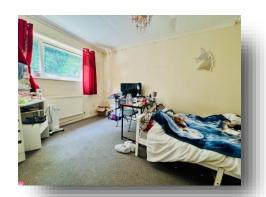

#### **Bedroom One**

12' 8" x 10' 1" ( 3.86m x 3.07m ) Carpet flooring

### **Bedroom Two**

13' 7" x 9' 11" ( 4.14m x 3.02m ) Carpet flooring