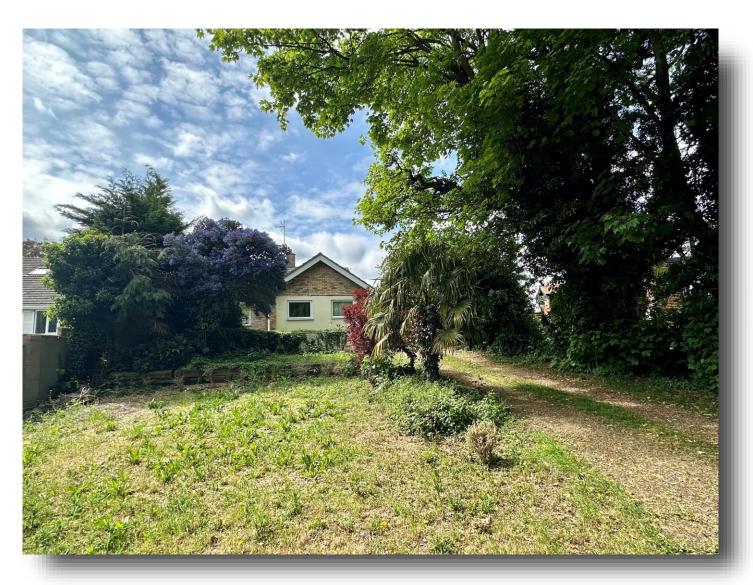

## **Eye Road, Peterborough**

- DETACHED BUNGALOW
- LARGE PLOT OF LAND
- GARAGE
- **FOUR-PIECE BATHROOM**
- **DRIVEWAY**

Tenure: Freehold EPC Rating: Awaited Council Tax Band: D

£350,000

Welcome to the market this wonderful TWO BEDROOM DETACHED BUNGALOW located on the ever popular eye road this wonderful property offers an amazing buying opportunity. This wonderful property comprises as follows, you benefit from an extremely spacious LIVING/DINER which leads you through to the handsomely presented KITCHEN with an additional Dining/utility area to the end of the kitchen. You will also find two very well presented and spacious DOUBLE BEDROOMS. This wonderful property boasts an impressive FOUR-PIECE BATHROOM. The exterior of this property benefits from sitting on a huge plot of land, giving you a huge DRIVEWAY AND GARAGE with ample parking, as well as an extremely large REAR GARDEN with all of the potential to extend this lovely property. Viewing are highly advised, call now as to not miss out.