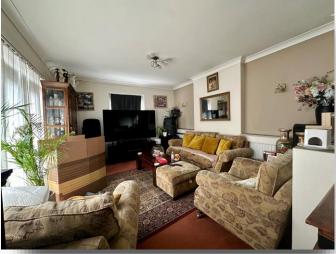

## **Eye Road, Peterborough**

- DETACHED BUNGALOW
- LARGE PLOT OF LAND
- GARAGE
- **FOUR-PIECE BATHROOM**
- **DRIVEWAY**

Tenure: Freehold EPC Rating: Awaited Council Tax Band: D

£350,000

Welcome to the market this wonderful TWO BEDROOM DETACHED BUNGALOW located on the ever popular eye road this wonderful property offers an amazing buying opportunity. This wonderful property comprises as follows, you benefit from an extremely spacious LIVING/DINER which leads you through to the handsomely presented KITCHEN with an additional Dining/utility area to the end of the kitchen. You will also find two very well presented and spacious DOUBLE BEDROOMS. This wonderful property boasts an impressive FOUR-PIECE BATHROOM. The exterior of this property benefits from sitting on a huge plot of land, giving you a huge DRIVEWAY AND GARAGE with ample parking, as well as an extremely large REAR GARDEN with all of the potential to extend this lovely property. Viewing are highly advised, call now as to not miss out.

**Living / Dining Room** 

Kitchen

**Bedroom** 

**Bedroom** 

**Bathroom** 