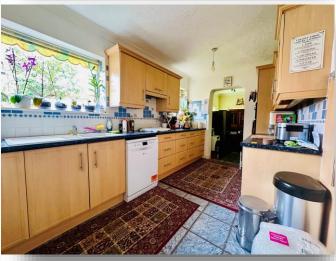

## **Eye Road, Peterborough**

- DETACHED BUNGALOW
- LARGE PLOT OF LAND
- GARAGE
- **FOUR-PIECE BATHROOM**
- **DRIVEWAY**

Tenure: Freehold EPC Rating: Awaited Council Tax Band: D

£350,000

Welcome to the market this wonderful TWO BEDROOM DETACHED BUNGALOW located on the ever popular eye road this wonderful property offers an amazing buying opportunity. This wonderful property comprises as follows, you benefit from an extremely spacious LIVING/DINER which leads you through to the handsomely presented KITCHEN with an additional Dining/utility area to the end of the kitchen. You will also find two very well presented and spacious DOUBLE BEDROOMS. This wonderful property boasts an impressive FOUR-PIECE BATHROOM. The exterior of this property benefits from sitting on a huge plot of land, giving you a huge DRIVEWAY AND GARAGE with ample parking, as well as an extremely large REAR GARDEN with all of the potential to extend this lovely property. Viewing are highly advised, call now as to not miss out.

**Living / Dining Room** 

Kitchen

**Bedroom** 

**Bedroom** 

**Bathroom** 