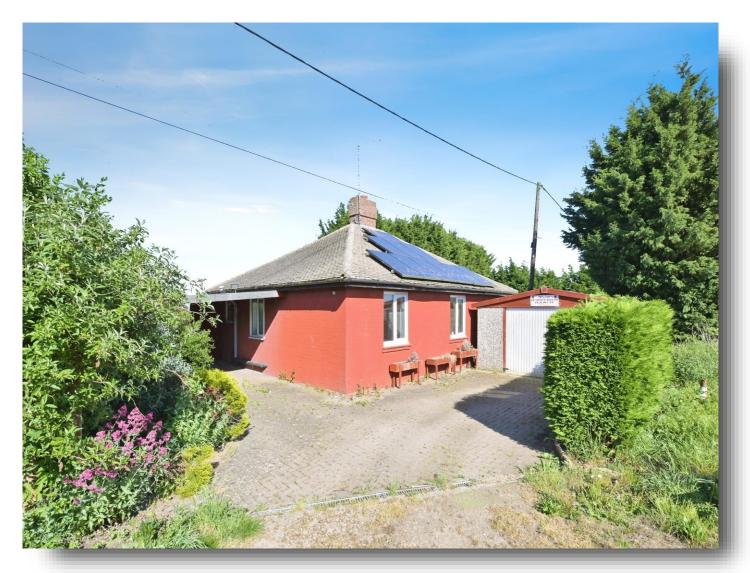

# Western Ranch Nene Terrace Road, Crowland Peterborough

"Rural living" Pleased to offer this two Bedroom Detached Bungalow set on a good size plot in a quiet Rural location. Whilst the property needs modernisation, it offers scope for comfortable living for those looking to move away to a quiet location set aside in the grounds of a working Farm. The property comprises of Two Double Bedrooms, Family Bathroom, Kitchen with space for Range style cooker and Utility area, large Conservatory overlooking the generous sized wrap around Gardens, brick built double Store, Driveway and detached Garage. The property is being sold with No Forward Chain and Viewings Recommended.

# Western Ranch Nene Terrace Road, Crowland Peterborough

- Detached two Bedroom Bungalow
- Rural quieter location adjacent to working Farm
- Large Conservatory and Wrap around Gardens
- Driveway and Garage
- In need of Modernisation
- No onward Chain