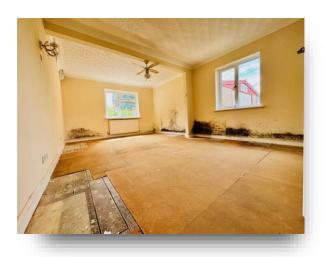

## **Living Room**

14' 8" x 13' 3" ( 4.47m x 4.04m ) Access to the conservatory