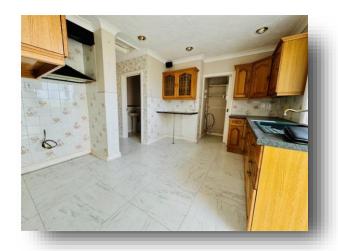

### **Kitchen**

12' 4" x 12' (3.76m x 3.66m) Space for range style cooker, utility room