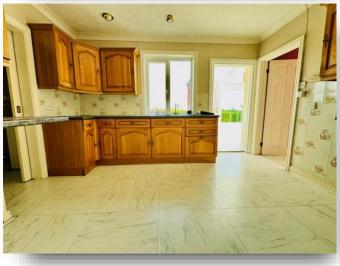

### **Kitchen**

12' 4" x 12' (3.76m x 3.66m) Space for range style cooker, utility room