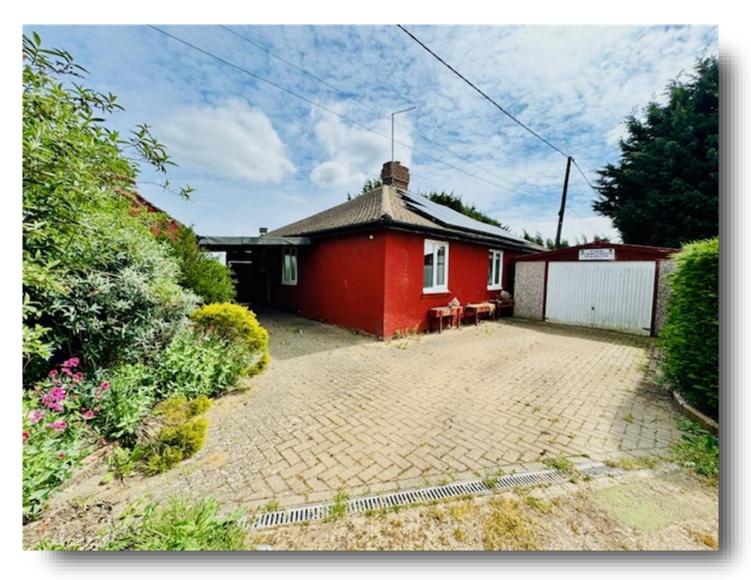

# **Western Ranch Nene Terrace Road, Crowland Peterborough**

Set in a quieter Rural Location near Crowland this detached two-bedroom Bungalow offers a large Conservatory, generous sized wrap around Gardens, large Double Bedrooms and Living Room. This is an ideal project as in need of a modernisation to suit your tastes. Crowland itself is a thriving village.

# Western Ranch Nene Terrace Road, **Crowland Peterborough**

- Detached two Bedroom Bungalow
- Rural quieter location adjacent to working Farm
- Large Conservatory and Wrap around Gardens
- Driveway and Garage
- In need of Modernisation
- Close to thriving Crowland Town
- No onward Chain