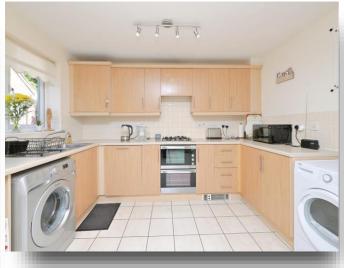

#### Lounge

13' 9" x 11' 8" ( 4.19m x 3.56m )

**Kitchen - Diner** 

15' 4" x 11' 5" ( 4.67m x 3.48m )