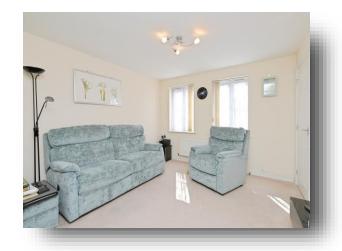

#### Lounge

13' 9" x 11' 8" ( 4.19m x 3.56m )

**Kitchen - Diner** 

15' 4" x 11' 5" ( 4.67m x 3.48m )