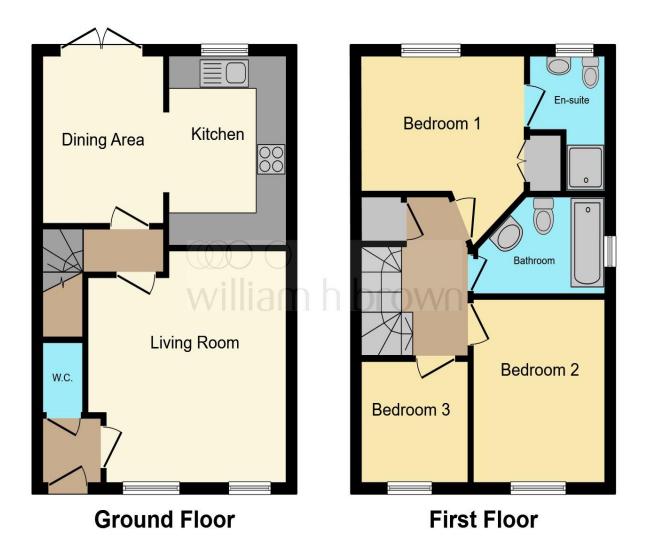

This floor plan is for illustrative purposes only. It is not drawn to scale. Any measurements, floor areas (including any total floor area), openings and orientation are approximate. No details are guaranteed, they cannot be relied upon for any purpose and they do not form part of any agreement. No liability is taken for any error, omission or misstatement. A party must rely upon its own inspection(s). Powered by www.focalagent.com

#### Cloakroom

#### Lounge

13' 9" x 11' 8" ( 4.19m x 3.56m )

**Kitchen - Diner** 

15' 4" x 11' 5" ( 4.67m x 3.48m )

## **First Floor And Landing**

#### **Bedroom One**

10' 4" x 9' 2" ( 3.15m x 2.79m )

**En-Suite** 

#### **Bedroom Two**

10' 6" x 8' 8" ( 3.20m x 2.64m )

#### **Bedroom Three**

7' 2" x 6' 8" ( 2.18m x 2.03m )

## **Family Bathroom**