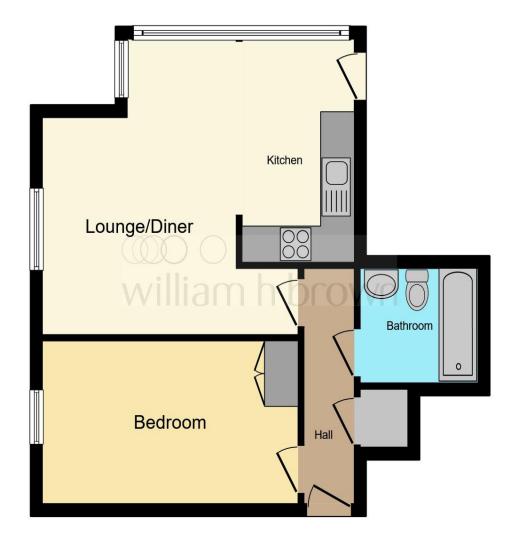

This floor plan is for illustrative purposes only. It is not drawn to scale. Any measurements, floor areas (including any total floor area), openings and orientation are approximate. No details are guaranteed, they cannot be relied upon for any purpose and they do not form part of any agreement. No liability is taken for any error, omission or misstatement. A party must rely upon its own inspection(s). Powered by www.focalagent.com

#### **Entrance Hall**

# **Open Plan Living** 12' 4" x 11' 6" ( 3.76m x 3.51m )

#### **Bedroom**

12' 3" x 8' 8" ( 3.73m x 2.64m )

#### **Bathroom**

**Underground Parking** 