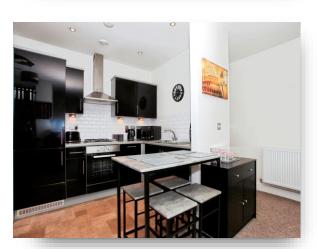

### welcome to

# **Hammonds Drive, PETERBOROUGH**

Please welcome this beautifully presented One Bedroom Apartment just a stones throw away from the City Centre. This wonderful property comprises as follows a welcoming ENTRANCE HALL, a large DOUBLE BEDROOM, a well presented THREE PIECE BATHROOM, and a modern OPEN PLAN LIVING/KITCHEN/DINING area. This lovely property also boast a private BALCONY with marvellous views. You also get all of the benefits of secure allocated underground parking. An amazing opportunity for first time buyers and investors alike. Viewings on this stunning property are highly advised.















This floor plan is for illustrative purposes only. It is not drawn to scale. Any measurements, floor areas (including any total floor area), openings and orientation are approximate. No details are guaranteed, they cannot be relied upon for any purpose and they do not form part of any agreement. No liability is taken for any error, omission or misstatement. A party must rely upon its own inspection(s). Powered by www.focalagent.com

#### **Entrance Hall**

# **Open Plan Living** 12' 4" x 11' 6" ( 3.76m x 3.51m )

#### **Bedroom**

12' 3" x 8' 8" ( 3.73m x 2.64m )

#### **Bathroom**

**Underground Parking** 

#### welcome to

## **Hammonds Drive, PETERBOROUGH**

- Open House Event 10th May 12:15pm 1pm
- UNDERGROUND PARKING
- OPEN PLAN LIVING
- BALCONY
- UPPER FLOOR APARTMENT
- ONE BEDRO