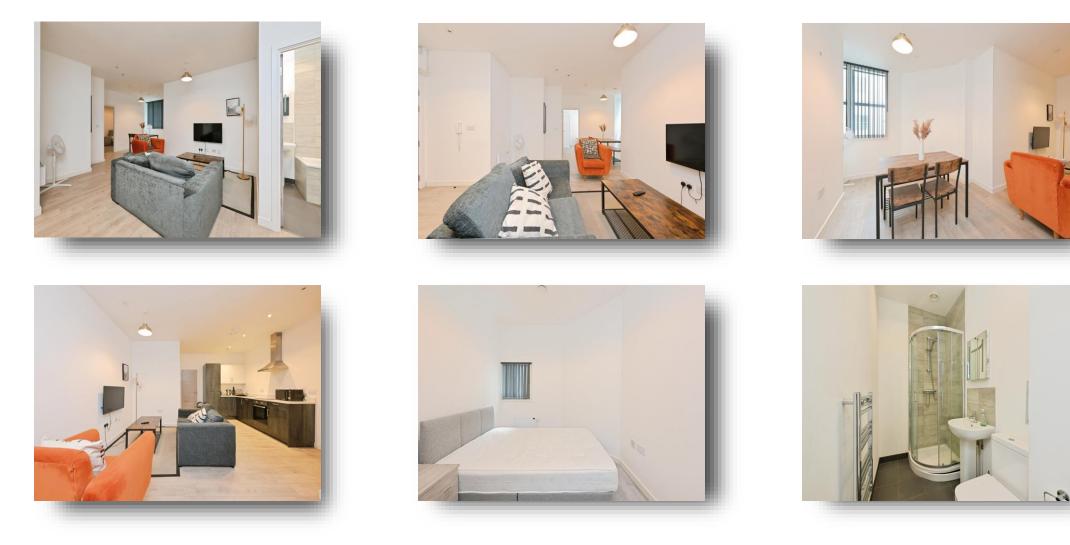

# **Bayard Apartments Broadway, Peterborough**

" Executive City Centre Living " Pleased to offer this wonderful 2 Bedroom Apartment in the heart of Peterborough. Fitted to a high standard with quartz worktops, Integrated Zanussi appliances and Full Fibre / Gigafast internet. The apartment has access to the residents gym, cinema room, secure underground parking and concierge service. In addition, if you are a buy to let investor, the apartment is fully compliant with all fire safety requirements. With a long 997 year lease, the apartment is perfect for 1st time buyers or buy to let investors alike. With no onward chain, viewings are highly recommended.

# Bayard Apartments Broadway, Peterborough

- Open Plan High Spec Kitchen and Living Room, Integrated Appliances
- City Centre Executive 2-Bedroom Apartment with En- Suite to the Master
- Secure Parking & Residents Gym and Cinema Room
- Long 997-Year Lease
- Concierge Service
- Gigafast Internet
- Close to Train Station
- Rental Ready