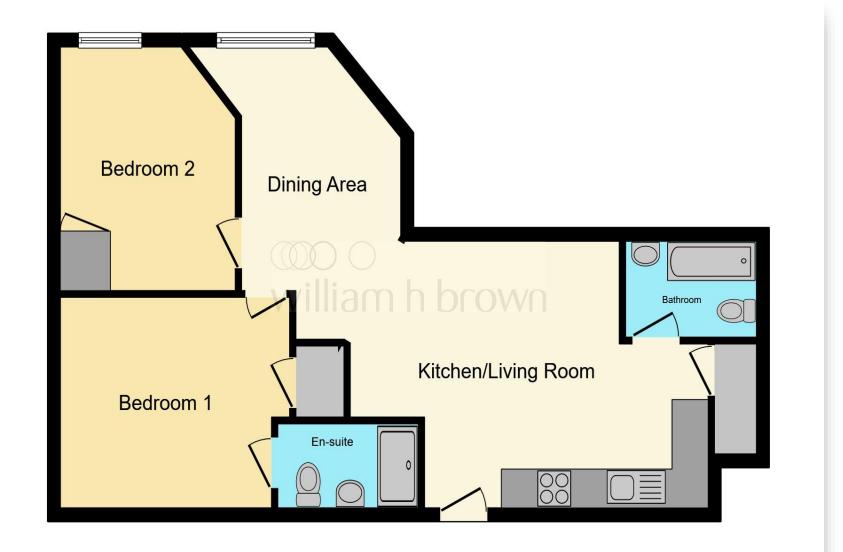

This floor plan is for illustrative purposes only. It is not drawn to scale. Any measurements, floor areas (including any total floor area), openings and orientation are approximate. No details are guaranteed, they cannot be relied upon for any purpose and they do not form part of any agreement. No liability is taken for any error, omission or misstatement. A party must rely upon its own inspection(s). Powered by www.focalagent.com

**Open Plan Kitchen Living Room** 15' 5" x 13' 5" ( 4.70m x 4.09m )

**Dining Area** 14' 6" x 8' 7" ( 4.42m x 2.62m )

**Bedroom** 12' 5" x 10' 7" ( 3.78m x 3.23m )

**Bedroom** 12' 4" x 10' (3.76m x 3.05m)