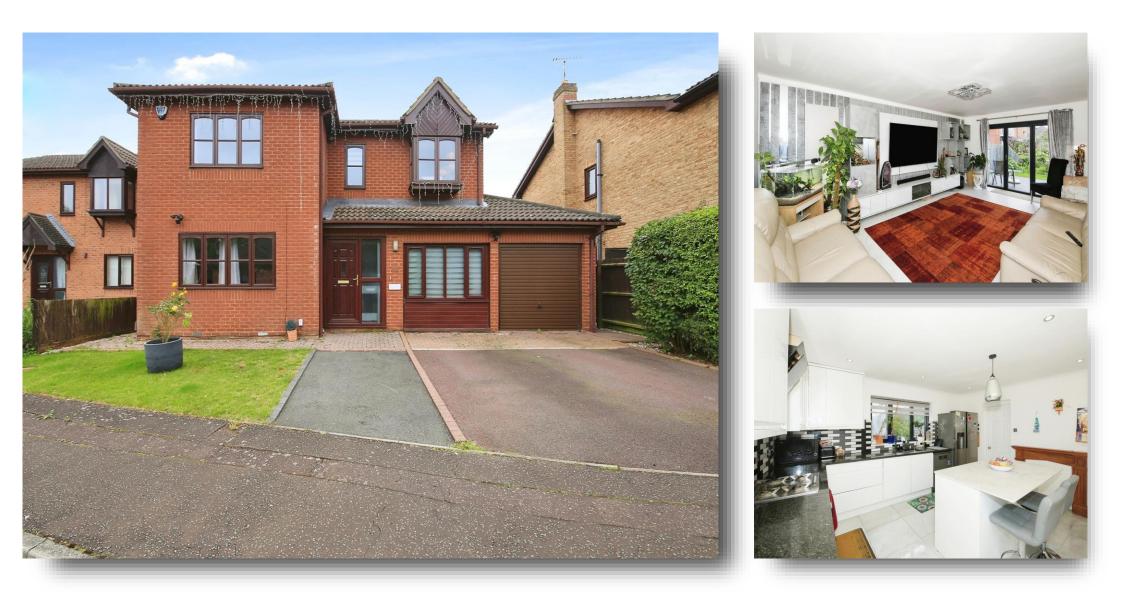

### **Riverside Mead, Peterborough**

Offering river views, own mooring & nestled down a quiet cul-de-sac this four-bedroom detached family home offers size and style in abundance. Benefiting from being in Stanground which is only a short distance from the town centre and being close to local amenities this home offers huge Potential.

**Bedroom Four** 12' 6" x 9' 1" ( 3.81m x 2.77m )

**Family Bathroom** 7' 7" x 5' 5" ( 2.31m x 1.65m )

Located in the ever-popular location of Stanground and offering River Views this beautifully presented FOUR BEDROOM DETACHED FAMILY HOME offers size, luxury, and elegance in abundance. Benefiting from being nestled in a quiet cul-de-sac and being close to the Town centre and local amenities this home would be a perfect buy for all buyers alike. The property comprises of: ENTRANCE HALL, LIVING ROOM, KITCHEN, DINING ROOM, UTILITY, CLOAKROOM, RECEPTION ROOM, FOUR BEDROOMS, EN-SUITE to main and FAMILY BATHROOM. The exterior of the property benefits from a front and rear garden, DRIVEWAY PARKING and your very own MOORING STATION. A viewing is highly advised.