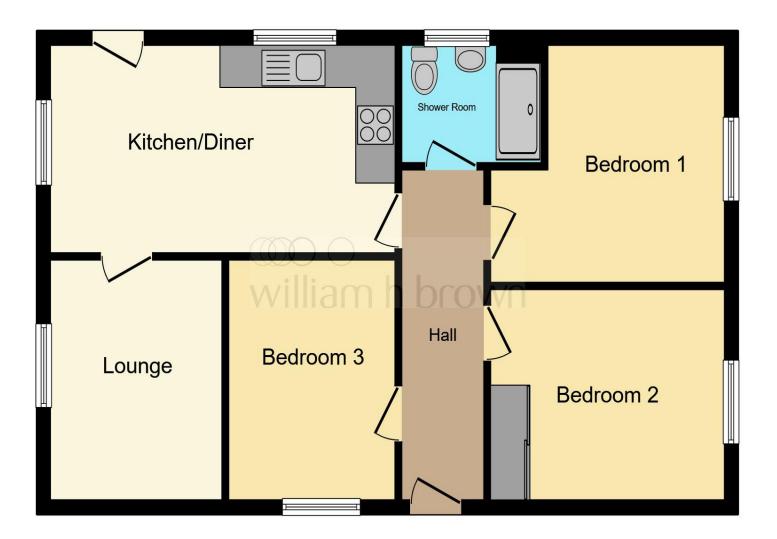

This floor plan is for illustrative purposes only. It is not drawn to scale. Any measurements, floor areas (including any total floor area), openings and orientation are approximate. No details are guaranteed, they cannot be relied upon for any purpose and they do not form part of any agreement. No liability is taken for any error, omission or misstatement. A party must rely upon its own inspection(s). Powered by www.focalagent.com

### **Kitchen / Diner**

17' 3" x 10' 6" ( 5.26m x 3.20m )

# **Living Room**

11' 3" x 8' 6" ( 3.43m x 2.59m )

#### **Walk In Shower Room**

#### **Bedroom One**

11' 8" x 11' 2" ( 3.56m x 3.40m )

#### **Bedroom Two**

11' 9" x 10' 3" ( 3.58m x 3.12m )

#### **Bedroom Three**

11' 3" x 8' 4" ( 3.43m x 2.54m )

### **Rear Hallway**