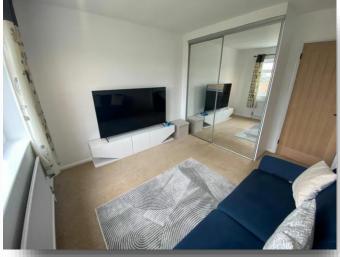

#### **Bedroom One**

11' 8" x 11' 2" ( 3.56m x 3.40m )

#### **Bedroom Two**

11' 9" x 10' 3" ( 3.58m x 3.12m )

#### **Bedroom Three**

11' 3" x 8' 4" ( 3.43m x 2.54m )