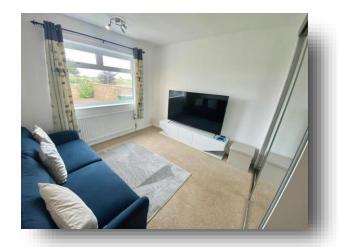

We are delighted to offer a three bedroom detached bungalow in Whittlesey, Cul de sac location, with field views to the rear of the property. This property has been modernised throughout, benefiting from living room/kitchen diner, bathroom, with a walk in shower, living room, hallway, and 3 spacious bedrooms. It also has a garage leading from the front, to the garden which includes electrics and shutter door. There is parking for 2 or potentially more vehicles with a generous block paved front and side. To the rear of the property, the garden comprises of side walk and storage for bins, gravelled and laid patio area, resulting in easily maintainable shrub area. The garden backs onto field views. Local amenities include shops, Town Centre, Doctors surgery, Dentist, Library and Schools.















This floor plan is for illustrative purposes only. It is not drawn to scale. Any measurements, floor areas (including any total floor area), openings and orientation are approximate. No details are guaranteed, they cannot be relied upon for any purpose and they do not form part of any agreement. No liability is taken for any error, omission or misstatement. A party must rely upon its own inspection(s). Powered by www.focalagent.com

### **Kitchen / Diner**

17' 3" x 10' 6" ( 5.26m x 3.20m )

# **Living Room**

11' 3" x 8' 6" ( 3.43m x 2.59m )

#### **Walk In Shower Room**

#### **Bedroom One**

11' 8" x 11' 2" ( 3.56m x 3.40m )

#### **Bedroom Two**

11' 9" x 10' 3" ( 3.58m x 3.12m )

#### **Bedroom Three**

11' 3" x 8' 4" ( 3.43m x 2.54m )

### **Rear Hallway**

# welcome to