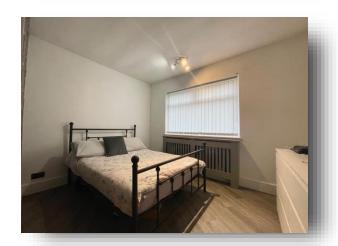

#### **Bedroom One**

11' 8" x 11' 2" ( 3.56m x 3.40m )

#### **Bedroom Two**

11' 9" x 10' 3" ( 3.58m x 3.12m )

#### **Bedroom Three**

11' 3" x 8' 4" ( 3.43m x 2.54m )