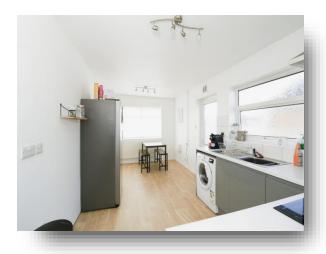

are delighted to offer a three bedroom detached bungalow in Whittlesey, Cul de sac location, with field views to the rear of the property. This property has been modernised throughout, benefiting from living room/kitchen diner, bathroom, with a walk in shower, living room, hallway, and 3 spacious bedrooms. It also has a garage leading from the front, to the garden which includes electrics and shutter door. There is parking for 2 or potentially more vehicles with a generous block paved front and side. To the rear of the property, the garden comprises of side walk and storage for bins, gravelled and laid patio area, resulting in easily maintainable shrub area. The garden backs onto field views. Local amenities include shops, Town Centre, Doctors surgery, Dentist, Library and Schools.















This floor plan is for illustrative purposes only. It is not drawn to scale. Any measurements, floor areas (including any total floor area), openings and orientation are approximate. No details are guaranteed, they cannot be relied upon for any purpose and they do not form part of any agreement. No liability is taken for any error, omission or misstatement. A party must rely upon its own inspection(s). Powered by www.focalagent.com

### **Kitchen / Diner**

17' 3" x 10' 6" ( 5.26m x 3.20m )

# **Living Room**

11' 3" x 8' 6" ( 3.43m x 2.59m )

#### **Walk In Shower Room**

#### **Bedroom One**

11' 8" x 11' 2" ( 3.56m x 3.40m )

#### **Bedroom Two**

11' 9" x 10' 3" ( 3.58m x 3.12m )

#### **Bedroom Three**

11' 3" x 8' 4" ( 3.43m x 2.54m )

### **Rear Hallway**

# welcome to

# **