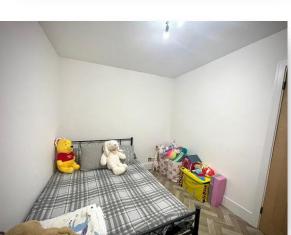

#### **Bedroom One**

11' 8" x 11' 2" ( 3.56m x 3.40m )

#### **Bedroom Two**

11' 9" x 10' 3" ( 3.58m x 3.12m )

#### **Bedroom Three**

11' 3" x 8' 4" ( 3.43m x 2.54m )