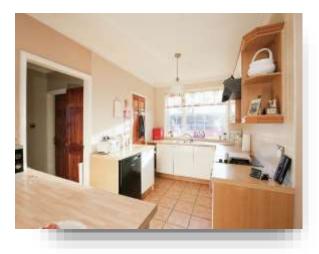

**Kitchen** 10' 8" x 7' 9" ( 3.25m x 2.36m )

**Dining Room** 14' 4" x 12' 5" ( 4.37m x 3.78m )

**Living Room** 20' 2" x 12' 4" ( 6.15m x 3.76m )

**Office** 9' 2" x 5' 5" ( 2.79m x 1.65m )

**Cloak Room** 

Family Shower Room