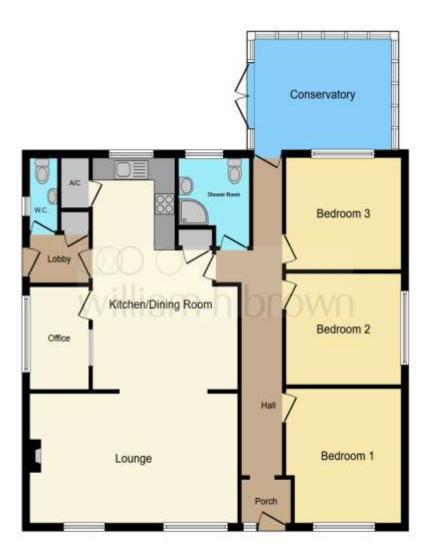

This floor plan is for illustrative purposes only. It is not drawn to scale. Any measurements, floor areas (including any total floor area), openings and orientation are approximate. No details are guaranteed, they cannot be relied upon for any purpose and they do not form part of any agreement. No liability is taken for any error, omission or misstatement. A party must rely upon its own inspection(s). Powered by www.focalagent.com

**Kitchen** 10' 8" x 7' 9" ( 3.25m x 2.36m )

**Dining Room** 14' 4" x 12' 5" ( 4.37m x 3.78m )

**Living Room** 20' 2" x 12' 4" ( 6.15m x 3.76m )

**Office** 9' 2" x 5' 5" ( 2.79m x 1.65m )

**Cloak Room** 

Family Shower Room

**Conservatory** 13' 4" x 10' 3" ( 4.06m x 3.12m )

**Bedroom** 10' 9" x 10' 3" ( 3.28m x 3.12m )

**Bedroom** 11' 2" x 10' 6" ( 3.40m x 3.20m )

**Bedroom** 12' 3" x 11' 2" ( 3.73m x 3.40m )

Front And Rear Hallway

**Workshop** 41' x 16' 7" ( 12.50m x 5.05m )

**Barn** 23' 8" x 18' (7.21m x 5.49m)