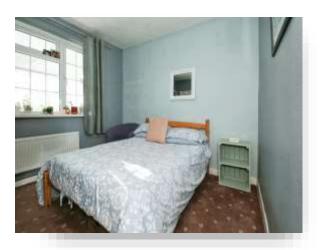

**Conservatory** 13' 4" x 10' 3" ( 4.06m x 3.12m )

**Bedroom** 10' 9" x 10' 3" ( 3.28m x 3.12m )

**Bedroom** 11' 2" x 10' 6" ( 3.40m x 3.20m )

**Bedroom** 12' 3" x 11' 2" ( 3.73m x 3.40m )

Front And Rear Hallway