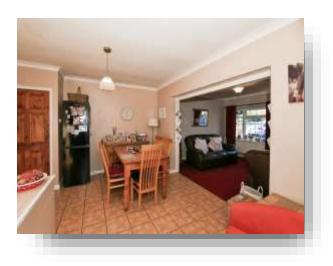

**Kitchen** 10' 8" x 7' 9" ( 3.25m x 2.36m )

**Dining Room** 14' 4" x 12' 5" ( 4.37m x 3.78m )

**Living Room** 20' 2" x 12' 4" ( 6.15m x 3.76m )

**Office** 9' 2" x 5' 5" ( 2.79m x 1.65m )

**Cloak Room** 

Family Shower Room