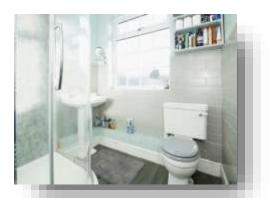

**Kitchen** 10' 8" x 7' 9" ( 3.25m x 2.36m )

**Dining Room** 14' 4" x 12' 5" ( 4.37m x 3.78m )

**Living Room** 20' 2" x 12' 4" ( 6.15m x 3.76m )

**Office** 9' 2" x 5' 5" ( 2.79m x 1.65m )

**Cloak Room** 

Family Shower Room

**Conservatory** 13' 4" x 10' 3" ( 4.06m x 3.12m )

**Bedroom** 10' 9" x 10' 3" ( 3.28m x 3.12m )

**Bedroom** 11' 2" x 10' 6" ( 3.40m x 3.20m )

**Bedroom** 12' 3" x 11' 2" ( 3.73m x 3.40m )

Front And Rear Hallway