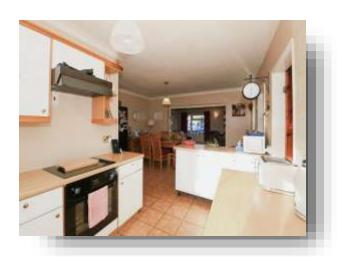

**Kitchen** 10' 8" x 7' 9" ( 3.25m x 2.36m )

**Dining Room** 14' 4" x 12' 5" ( 4.37m x 3.78m )

**Living Room** 20' 2" x 12' 4" ( 6.15m x 3.76m )

**Office** 9' 2" x 5' 5" ( 2.79m x 1.65m )

**Cloak Room** 

Family Shower Room