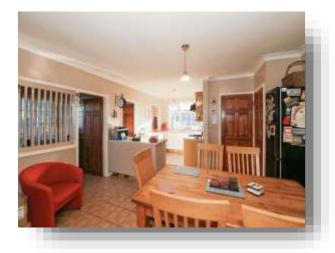

**Kitchen** 10' 8" x 7' 9" ( 3.25m x 2.36m )

**Dining Room** 14' 4" x 12' 5" ( 4.37m x 3.78m )

**Living Room** 20' 2" x 12' 4" ( 6.15m x 3.76m )

**Office** 9' 2" x 5' 5" ( 2.79m x 1.65m )

**Cloak Room** 

Family Shower Room