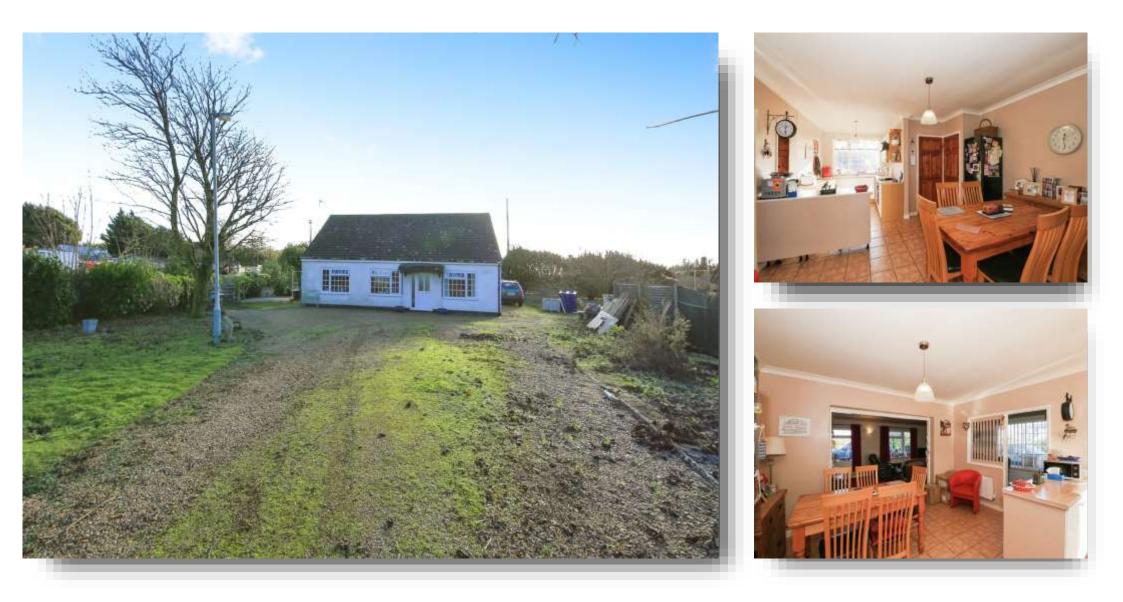

## The Ferns Wisbech Road, Thorney Peterborough

"With this Bungalow comes outside Space, Barn and Workshop. Set in a Rural location" Pleased to offer this Three Bedroom detached Bungalow set on an acre plus of Land. If you need space, outbuildings, and the potential to Build on, then this could be perfect for you. The Bungalow has a great open plan living area which boasts Kitchen, Dining, Living Room and Office . All three Double Bedrooms are off the front Hallway as is the large Conservatory and Family Shower Room. The rear Hallway leads thru to the Kitchen and accommodates the Cloak Room. To the front, a large Lawned Garden with Driveway to the property which wraps around for access to the Barn, Workshop and large Plot of Land which could potentially be Built on with planning permission or to house Kennels or similar. To the rear of the property a large Patio area. This is a rare opportunity and Viewings Highly Recommended.

# The Ferns Wisbech Road, Thorney Peterborough

- Rural location
- Wonderful Three Bedroom Bungalow set on a large plot over an Acre (STS)
- Additional large 23" Foot Barn and 41" Workshop
- Access and space to potentially build an additional property
- Gated driveway
- Multi fuel Burner in Living room
- Conservatory and Patio to the rear
- Rural location