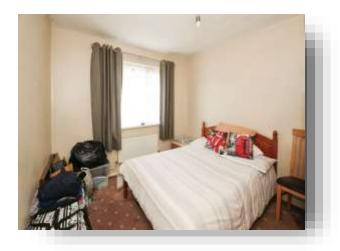

**Conservatory** 13' 4" x 10' 3" ( 4.06m x 3.12m )

**Bedroom** 10' 9" x 10' 3" ( 3.28m x 3.12m )

**Bedroom** 11' 2" x 10' 6" ( 3.40m x 3.20m )

**Bedroom** 12' 3" x 11' 2" ( 3.73m x 3.40m )

Front And Rear Hallway