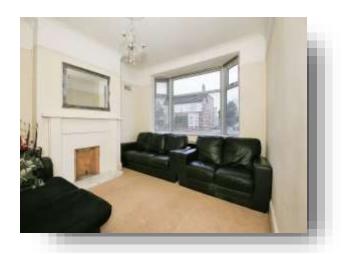

## welcome to

# **Garton End Road, Peterborough**

"Extended 3-bedroom family home" Based in popular Dogsthorpe, this handsome Home leading from the hallway has a lounge to the front and also from the hallway boasts a large Dining Room leading thru to the Kitchen and also the Family room with access to the enclosed Landscaped Garden. To the side of the property is a lean to which has a utility area, cloak Room and a study area with access to the front and rear of the property. Ample off-road Parking to the front of the property. To the first floor are Three Bedrooms and Family Bathroom. Viewings Highly Recommended.















This floor plan is for illustrative purposes only. It is not drawn to scale. Any measurements, floor areas (including any total floor area), openings and orientation are approximate. No details are guaranteed, they cannot be relied upon for any purpose and they do not form part of any agreement. No liability is taken for any error, omission or misstatement. A party must rely upon its own inspection(s). Powered by www.focalagent.com

### Lounge

15' 6" x 10' 5" ( 4.72m x 3.17m )

#### Kitchen

14' 1" x 7' 9" ( 4.29m x 2.36m )

### **Utility Area**

### Cloakroom

### Lean To

12' 1" x 11' 4" ( 3.68m x 3.45m )

### **Family Room**

13' 2" x 9' 5" ( 4.01m x 2.87m )

## **First Floor And Landing**

### **Bedroom One**

14' x 10' 7" ( 4.27m x 3.23m )

#### **Bedroom Two**

12' 4" x