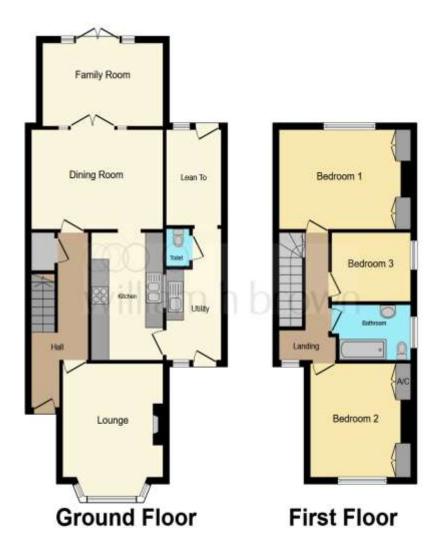

This floor plan is for illustrative purposes only. It is not drawn to scale. Any measurements, floor areas (including any total floor area), openings and orientation are approximate. No details are guaranteed, they cannot be relied upon for any purpose and they do not form part of any agreement. No liability is taken for any error, omission or misstatement. A party must rely upon its own inspection(s). Powered by www.focalagent.com

### Lounge

15' 6" x 10' 5" ( 4.72m x 3.17m )

#### Kitchen

14' 1" x 7' 9" ( 4.29m x 2.36m )

### **Utility Area**

### Cloakroom

### Lean To

12' 1" x 11' 4" ( 3.68m x 3.45m )

### **Family Room**

13' 2" x 9' 5" ( 4.01m x 2.87m )

## **First Floor And Landing**

### **Bedroom One**

14' x 10' 7" ( 4.27m x 3.23m )

#### **Bedroom Two**

12' 4" x 10' 2" ( 3.76m x 3.10m )

### **Bedroom Three**

9' 2" x 7' 6" ( 2.79m x 2.29m )

## **Family Bathroom**