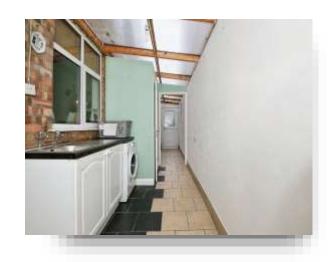

### **Utility Area**

### Cloakroom

### Lean To

12' 1" x 11' 4" ( 3.68m x 3.45m )