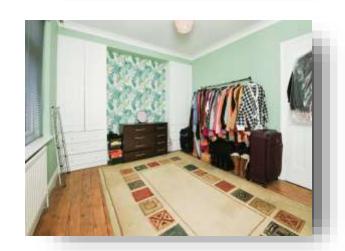

### **Bedroom One**

14' x 10' 7" ( 4.27m x 3.23m )

#### **Bedroom Two**

12' 4" x 10' 2" ( 3.76m x 3.10m )

### **Bedroom Three**

9' 2" x 7' 6" ( 2.79m x 2.29m )