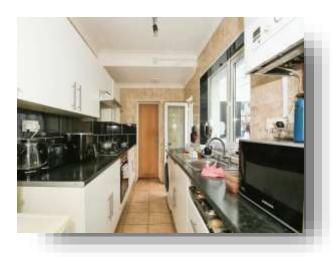

**Living Room** 13' 2" x 12' 5" ( 4.01m x 3.78m )

**Kitchen** 11' 5" x 7' 4" ( 3.48m x 2.24m )

**Conservatory** 13' 8" x 8' 9" ( 4.17m x 2.67m )

**Reception / Bedroom** 13' 11" x 11' 5" ( 4.24m x 3.48m )