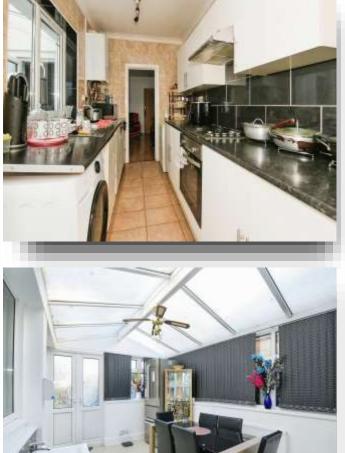

## Northfield Road, PETERBOROUGH

Super family home. Pleased to offer this modern Family Home in Millfield Peterborough. This very well presented extended Three Bedroom Property boasts two Reception Rooms, Modern Kitchen, Conservatory currently set up as the Dining Room, Bathroom and to the first floor are Three good size Bedrooms with En-Suite to the Master Bedroom, and with Solar Panels reducing the monthly heating bills. The Rear Garden has a great size Patio and lawn / veg area and on road parking. With No Onward Chain, Viewings Highly Recommended.

**Living Room** 13' 2" x 12' 5" ( 4.01m x 3.78m )

**Kitchen** 11' 5" x 7' 4" ( 3.48m x 2.24m )

**Conservatory** 13' 8" x 8' 9" ( 4.17m x 2.67m )

**Reception / Bedroom** 13' 11" x 11' 5" ( 4.24m x 3.48m )