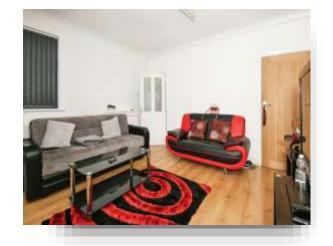

**Living Room** 13' 2" x 12' 5" ( 4.01m x 3.78m )

**Kitchen** 11' 5" x 7' 4" ( 3.48m x 2.24m )

**Conservatory** 13' 8" x 8' 9" ( 4.17m x 2.67m )

**Reception / Bedroom** 13' 11" x 11' 5" ( 4.24m x 3.48m )