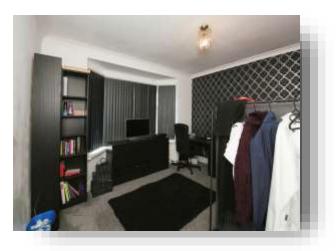

**Living Room** 13' 2" x 12' 5" ( 4.01m x 3.78m )

**Kitchen** 11' 5" x 7' 4" ( 3.48m x 2.24m )

**Conservatory** 13' 8" x 8' 9" ( 4.17m x 2.67m )

**Reception / Bedroom** 13' 11" x 11' 5" ( 4.24m x 3.48m )