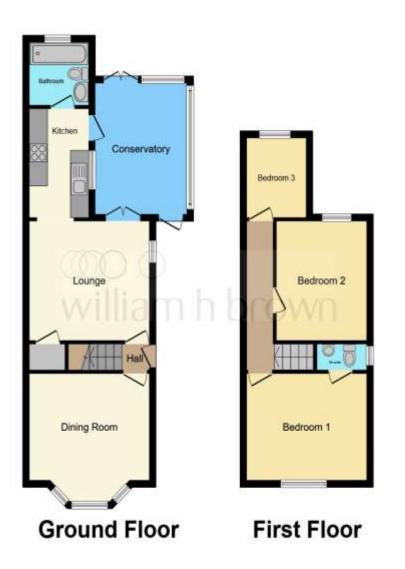

## Northfield Road, PETERBOROUGH

Super family home. Pleased to offer this modern Family Home in Millfield Peterborough. This very well presented extended Three Bedroom Property boasts two Reception Rooms, Modern Kitchen, Conservatory currently set up as the Dining Room, Bathroom and to the first floor are Three good size Bedrooms with En-Suite to the Master Bedroom, and with Solar Panels reducing the monthly heating bills. The Rear Garden has a great size Patio and lawn / veg area and on road parking. With No Onward Chain, Viewings Highly Recommended.

**Living Room** 13' 2" x 12' 5" ( 4.01m x 3.78m )

**Kitchen** 11' 5" x 7' 4" ( 3.48m x 2.24m )

**Conservatory** 13' 8" x 8' 9" ( 4.17m x 2.67m )

**Reception / Bedroom** 13' 11" x 11' 5" ( 4.24m x 3.48m )

Bathroom

**First Floor And Landing** 

**Bedroom One** 14' 4" x 11' 1" ( 4.37m x 3.38m )

#### **En-Suite**

**Bedroom Two** 13' 11" x 9' 7" ( 4.24m x 2.92m )

**Bedroom Three** 8' 2" x 6' 7" ( 2.49m x 2.01m )

This floor plan is for illustrative purposes only. It is not drawn to scale. Any measurements, floor areas (including any total floor area), openings and orientation are approximate. No details are guaranteed, they cannot be relied upon for any purpose and they do not form part of any agreement. No liability is taken for any error, omission or misstatement. A party must rely upon its own inspection(s). Powered by www.focalagent.com