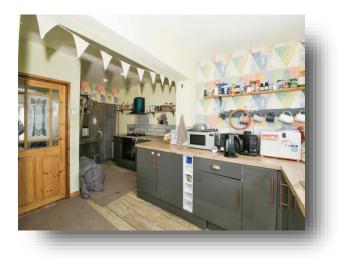

#### **Entrance Hall**

**Lounge** 16' 4" x 13' 11" ( 4.98m x 4.24m )

**Extended Kitchen Diner** 12' 10" x 11' 2" ( 3.91m x 3.40m )

**Refitted Family Bathroom** 8' 4" x 2' 10" ( 2.54m x 0.86m )

**First Floor And Landing** 