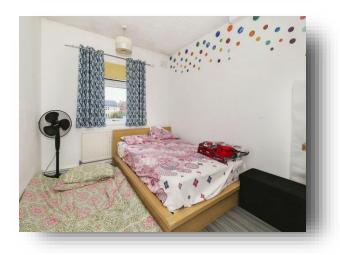

**Bedroom One** 10' 9" x 9' 3" ( 3.28m x 2.82m )

**Bedroom Two** 10' 10" x 8' 10" ( 3.30m x 2.69m )

**Bedroom Three** 7' 11" x 7' 8" ( 2.41m x 2.34m )