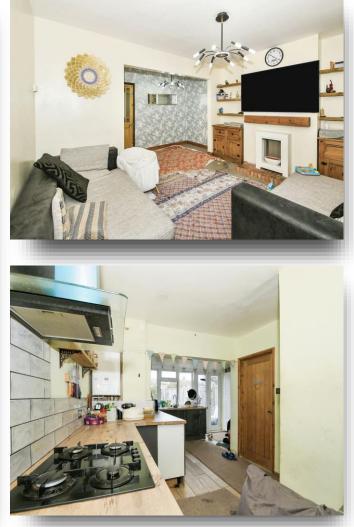

### Willesden Avenue, PETERBOROUGH

Pleased to present this THREE BEDROOM MID TERRACED HOUSE. The accommodation briefly comprises ENTRANCE HALL, LOUNGE, EXTENDED KITCHEN DINER and REFITTED FAMILY BATHROOM. To the first floor there is THREE BEDROOMS. Outside is an ENCLOSED REAR GARDEN. Viewings highly recommended to appreciate the accommodation on offer.

#### **Entrance Hall**

**Lounge** 16' 4" x 13' 11" ( 4.98m x 4.24m )

**Extended Kitchen Diner** 12' 10" x 11' 2" ( 3.91m x 3.40m )

**Refitted Family Bathroom** 8' 4" x 2' 10" ( 2.54m x 0.86m )

**First Floor And Landing** 