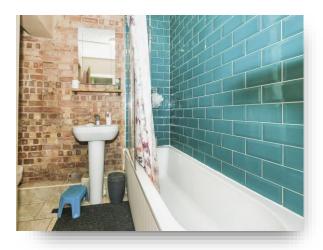

#### **Entrance Hall**

**Lounge** 16' 4" x 13' 11" ( 4.98m x 4.24m )

**Extended Kitchen Diner** 12' 10" x 11' 2" ( 3.91m x 3.40m )

**Refitted Family Bathroom** 8' 4" x 2' 10" ( 2.54m x 0.86m )

**First Floor And Landing** 