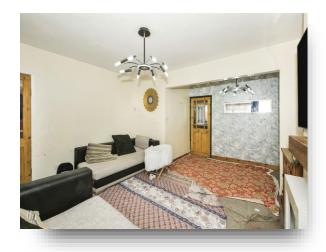

#### **Entrance Hall**

**Lounge** 16' 4" x 13' 11" ( 4.98m x 4.24m )

**Extended Kitchen Diner** 12' 10" x 11' 2" ( 3.91m x 3.40m )

**Refitted Family Bathroom** 8' 4" x 2' 10" ( 2.54m x 0.86m )

**First Floor And Landing** 