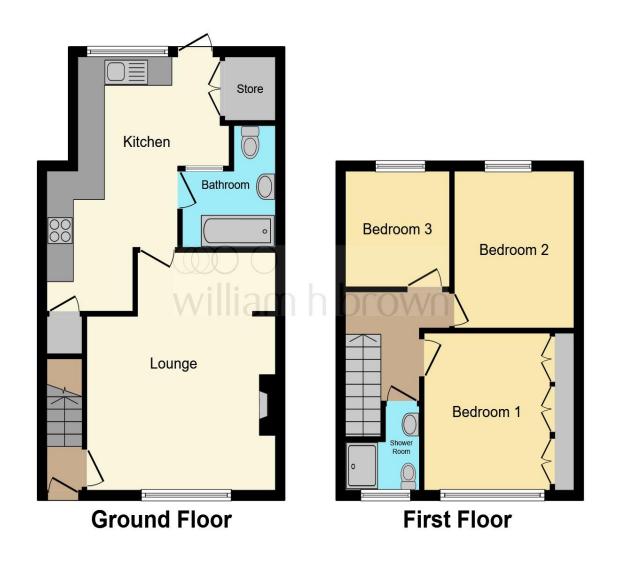

This floor plan is for illustrative purposes only. It is not drawn to scale. Any measurements, floor areas (including any total floor area), openings and orientation are approximate. No details are guaranteed, they cannot be relied upon for any purpose and they do not form part of any agreement. No liability is taken for any error, omission or misstatement. A party must rely upon its own inspection(s). Powered by www.focalagent.com

#### **Entrance Hall**

**Lounge** 16' 4" x 13' 11" ( 4.98m x 4.24m )

**Extended Kitchen Diner** 12' 10" x 11' 2" ( 3.91m x 3.40m )

**Refitted Family Bathroom** 8' 4" x 2' 10" ( 2.54m x 0.86m )

**First Floor And Landing** 

**Bedroom One** 10' 9" x 9' 3" ( 3.28m x 2.82m )

**Bedroom Two** 10' 10" x 8' 10" ( 3.30m x 2.69m )

**Bedroom Three** 7' 11" x 7' 8" ( 2.41m x 2.34m )