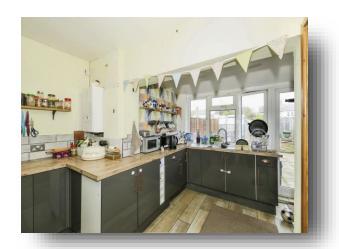

#### **Entrance Hall**

**Lounge** 16' 4" x 13' 11" ( 4.98m x 4.24m )

**Extended Kitchen Diner** 12' 10" x 11' 2" ( 3.91m x 3.40m )

**Refitted Family Bathroom** 8' 4" x 2' 10" ( 2.54m x 0.86m )

**First Floor And Landing** 