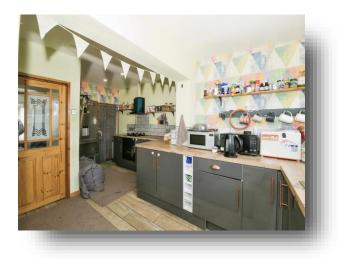

## Willesden Avenue, PETERBOROUGH

Pleased to present this THREE BEDROOM MID TERRACED HOUSE. The accommodation briefly comprises ENTRANCE HALL, LOUNGE, EXTENDED KITCHEN DINER and REFITTED FAMILY BATHROOM. To the first floor there is THREE BEDROOMS. Outside is an ENCLOSED REAR GARDEN. Viewings highly recommended to appreciate the accommodation on offer.

Entrance Hall Lounge Extended Kitchen Diner Refitted Family Bathroom First Floor And Landing Bedroom One Bedroom Two Bedroom Three

This floor plan is for illustrative purposes only. It is not drawn to scale. Any measurements, floor areas (including any total floor area), openings and orientation are approximate. No details are guaranteed, they cannot be relied upon for any purpose and they do not form part of any agreement. No liability is taken for any error, omission or misstatement. A party must rely upon its own inspection(s). Powered by www.focalagent.com