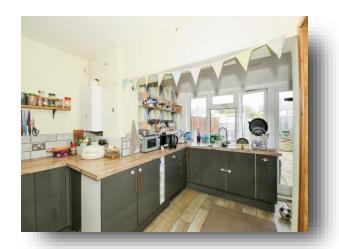

## Willesden Avenue, PETERBOROUGH

Pleased to present this THREE BEDROOM MID TERRACED HOUSE. The accommodation briefly comprises ENTRANCE HALL, LOUNGE, EXTENDED KITCHEN DINER and REFITTED FAMILY BATHROOM. To the first floor there is THREE BEDROOMS. Outside is an ENCLOSED REAR GARDEN. Viewings highly recommended to appreciate the accommodation on offer.

Entrance Hall Lounge Extended Kitchen Diner Refitted Family Bathroom First Floor And Landing Bedroom One Bedroom Two Bedroom Three

This floor plan is for illustrative purposes only. It is not drawn to scale. Any measurements, floor areas (including any total floor area), openings and orientation are approximate. No details are guaranteed, they cannot be relied upon for any purpose and they do not form part of any agreement. No liability is taken for any error, omission or misstatement. A party must rely upon its own inspection(s). Powered by www.focalagent.com