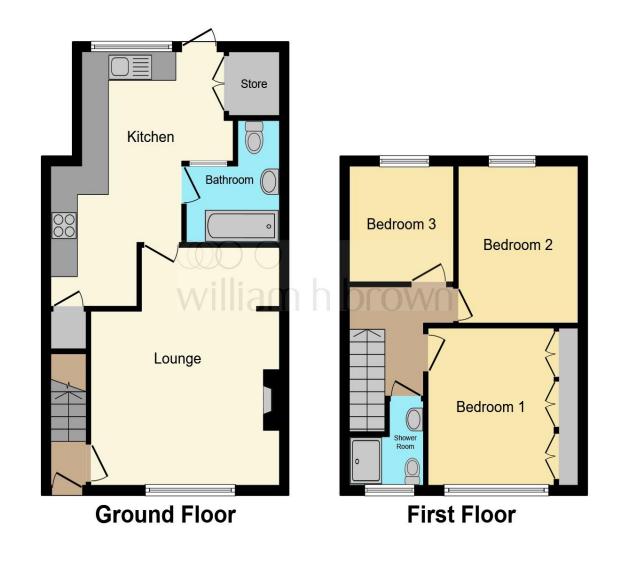

Entrance Hall Lounge Extended Kitchen Diner Refitted Family Bathroom First Floor And Landing Bedroom One Bedroom Two Bedroom Three

This floor plan is for illustrative purposes only. It is not drawn to scale. Any measurements, floor areas (including any total floor area), openings and orientation are approximate. No details are guaranteed, they cannot be relied upon for any purpose and they do not form part of any agreement. No liability is taken for any error, omission or misstatement. A party must rely upon its own inspection(s). Powered by www.focalagent.com