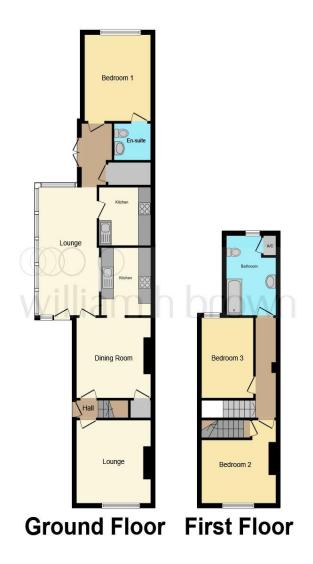

Lounge **Dining Room Bedroom One En-Suite** 

This floor plan is for illustrative purposes only. It is not drawn to scale. Any measurements, floor areas (including any total floor area), openings and orientation are approximate. No details are guaranteed, they cannot be relied upon for any purpose and they do not form part of any agreement. No liability is taken for any error, omission or misstatement. A party must rely upon its own inspection(s). Powered by www.focalagent.com

Kitchen Utility Conservatory

**Entrance Hall** 

**First Floor And Landing** 

**Bedroom Two** 

**Bedroom Three** 