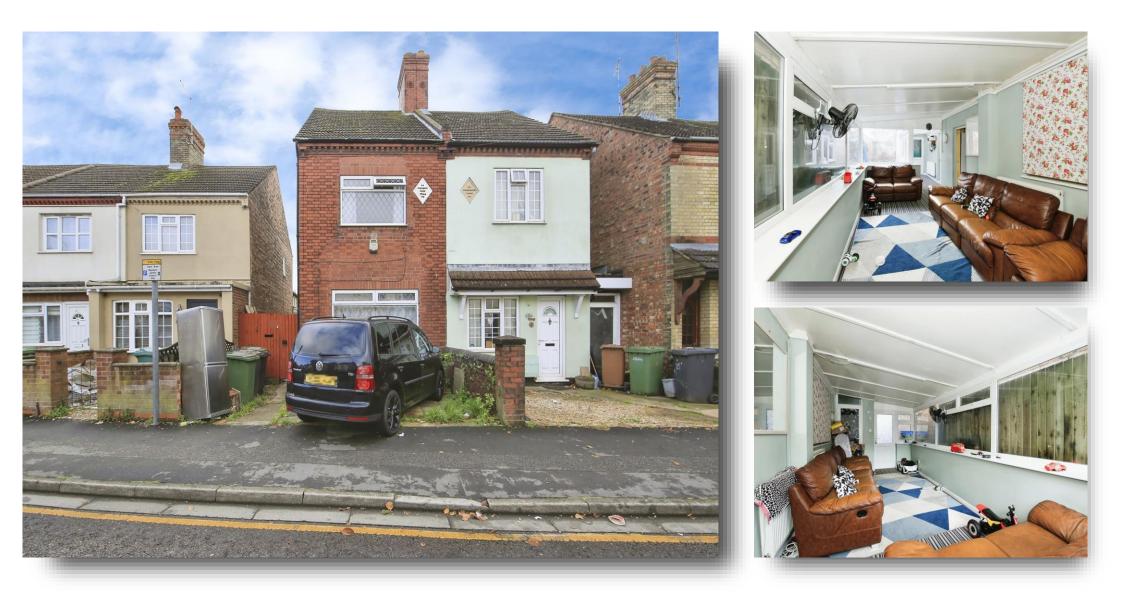

## St Pauls Road, PETERBOROUGH

This THREE BEDROOM SEMI DETACHED HOUSE is located close to the City Centre and Brotherhood Retails Park. The accommodation comprises ENTRANCE HALL, LOUNGE, DINING ROOM, KITCHEN, UTILITY, CONSERVATORY, BEDROOM ONE and EN-SUITE. The first floor and landing leads to TWO FURTHER BEDROOMS and FAMILY BATHROOM. Viewings highly recommended to appreciate the accommodation on offer.

# St Pauls Road, PETERBOROUGH

- SEMI DETACHED HOME
- THREE BEDROOMS
- EN-SUITE
- CONSERVATORY
- ENCLOSED REAR GARDEN

Tenure: Freehold EPC Rating: E

guide price **£250,000** 