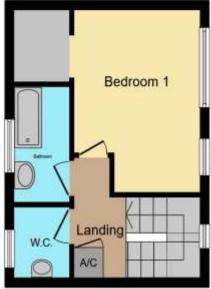

#### Second Floor

#### **Bedroom One**

13' 6" x 10' 1" ( 4.11m x 3.07m )

#### **Bathroom**