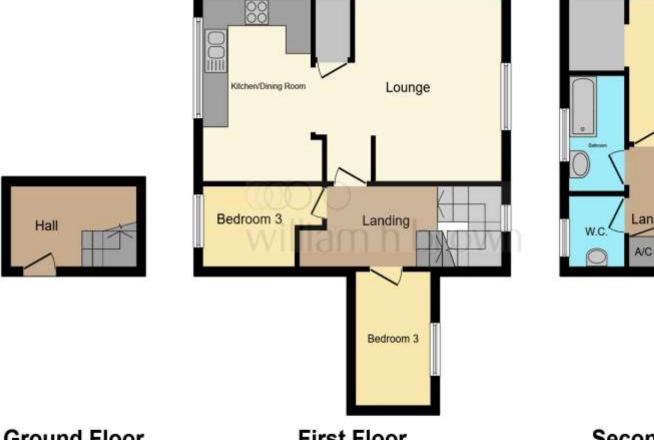

**Ground Floor** 

First Floor

Second Floor

This floor plan is for illustrative purposes only. It is not drawn to scale. Any measurements, floor areas (including any total floor area), openings and orientation are approximate. No details are guaranteed, they cannot be relied upon for any purpose and they do not form part of any agreement. No liability is taken for any error, omission or misstatement, A party must rely upon its own inspection(s). Powered by www.focalagent.com

#### **First Floor**

### **Kitchen / Diner**

13' 7" x 8' 11" ( 4.14m x 2.72m )

### **Living Room**

14' 2" x 13' 9" ( 4.32m x 4.19m )

#### **Bedroom Two**

9' 11" x 5' 10" ( 3.02m x 1.78m )

### **Bedroom Three**

8' 9" x 6' (2.67m x 1.83m)

#### Second Floor