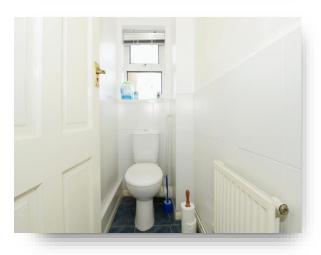

**Bedroom Two** 13' 8" x 7' 11" ( 4.17m x 2.41m )

**Bathroom** 7' 3" x 5' 10" ( 2.21m x 1.78m )

**Separate Wc** 5' 10" x 3' 1" ( 1.78m x 0.94m )