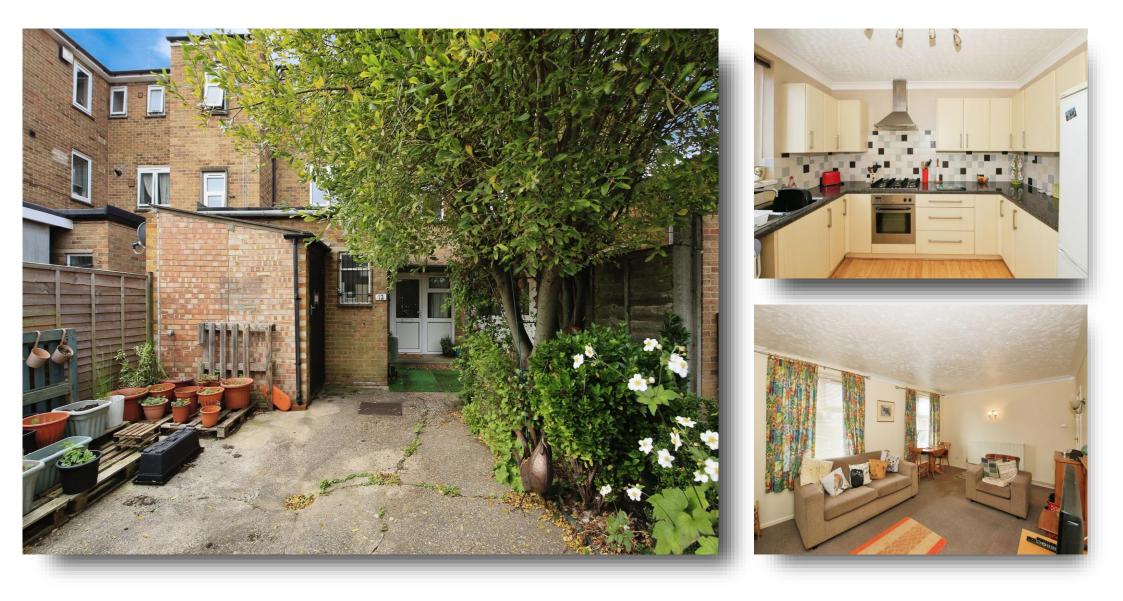

# **Bluebell Avenue, Peterborough**

This charming two-bedroom maisonette, located in the popular area of Dogsthorpe, Peterborough, offers a comfortable and practical living space. The property boasts a spacious lounge, a well-appointed kitchen, two generously sized bedrooms, and a modern family bathroom. Outside, you'll find an enclosed garden, providing a private outdoor space perfect for relaxing or entertaining. Situated in a convenient location with easy access to local amenities, schools, and transport links, this maisonette is an excellent opportunity for first-time buyers, investors, or those looking to downsize.

# **Bluebell Avenue, Peterborough**

- MAISONETTE
- TWO BEDROOMS
- LOUNGE
- KITCHEN
- OUTDOOR SPACE
- IDEAL INVESTMENT/FTB