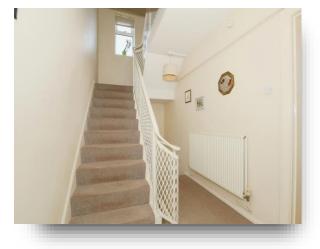

**Entrance Hall** 11' 11" x 6' 5" ( 3.63m x 1.96m )

**First Floor** 

**Lounge / Diner** 17' 6" x 11' 10" ( 5.33m x 3.61m )

**Kitchen** 10' 8" x 10' 7" ( 3.25m x 3.23m )

Second Floor

**Bedroom One** 13' 8" x 9' 6" ( 4.17m x 2.90m )