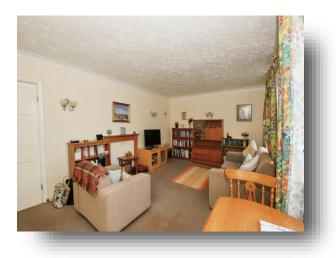

**Entrance Hall** 11' 11" x 6' 5" ( 3.63m x 1.96m )

**First Floor** 

**Lounge / Diner** 17' 6" x 11' 10" ( 5.33m x 3.61m )

**Kitchen** 10' 8" x 10' 7" ( 3.25m x 3.23m )

Second Floor

**Bedroom One** 13' 8" x 9' 6" ( 4.17m x 2.90m )