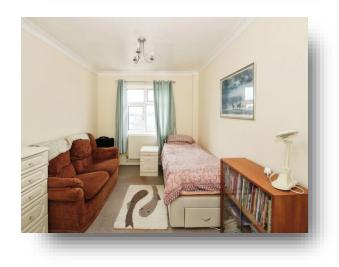

**Entrance Hall** 11' 11" x 6' 5" ( 3.63m x 1.96m )

**First Floor** 

**Lounge / Diner** 17' 6" x 11' 10" ( 5.33m x 3.61m )

**Kitchen** 10' 8" x 10' 7" ( 3.25m x 3.23m )

Second Floor

**Bedroom One** 13' 8" x 9' 6" ( 4.17m x 2.90m )

**Bedroom Two** 13' 8" x 7' 11" ( 4.17m x 2.41m )

**Bathroom** 7' 3" x 5' 10" ( 2.21m x 1.78m )

**Separate Wc** 5' 10" x 3' 1" ( 1.78m x 0.94m )