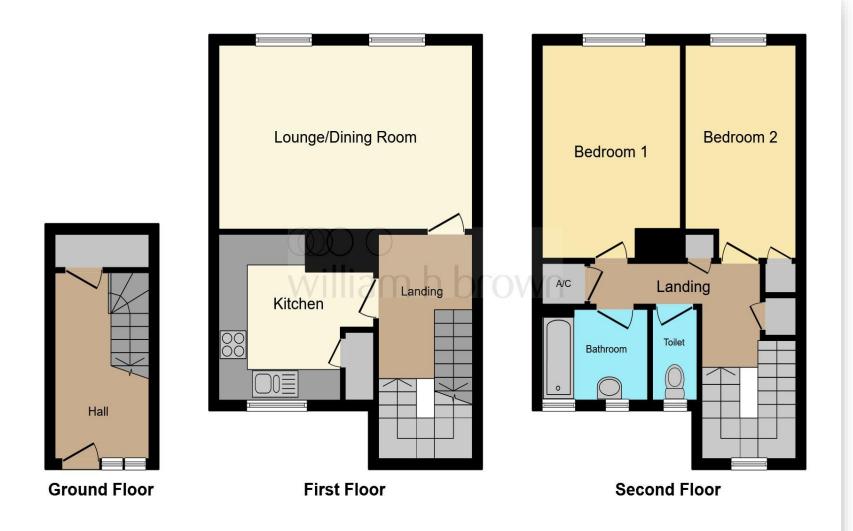

This floor plan is for illustrative purposes only. It is not drawn to scale. Any measurements, floor areas (including any total floor area), openings and orientation are approximate. No details are guaranteed, they cannot be relied upon for any purpose and they do not form part of any agreement. No liability is taken for any error, omission or misstatement. A party must rely upon its own inspection(s). Powered by www.focalagent.com

**Entrance Hall** 11' 11" x 6' 5" ( 3.63m x 1.96m )

**First Floor** 

**Lounge / Diner** 17' 6" x 11' 10" ( 5.33m x 3.61m )

**Kitchen** 10' 8" x 10' 7" ( 3.25m x 3.23m )

Second Floor

**Bedroom One** 13' 8" x 9' 6" ( 4.17m x 2.90m )

**Bedroom Two** 13' 8" x 7' 11" ( 4.17m x 2.41m )

**Bathroom** 7' 3" x 5' 10" ( 2.21m x 1.78m )

**Separate Wc** 5' 10" x 3' 1" ( 1.78m x 0.94m )