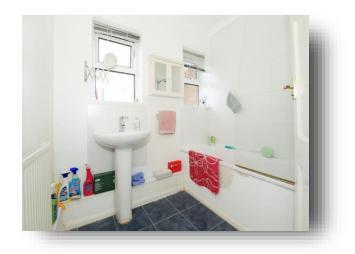

**Bedroom Two** 13' 8" x 7' 11" ( 4.17m x 2.41m )

**Bathroom** 7' 3" x 5' 10" ( 2.21m x 1.78m )

**Separate Wc** 5' 10" x 3' 1" ( 1.78m x 0.94m )