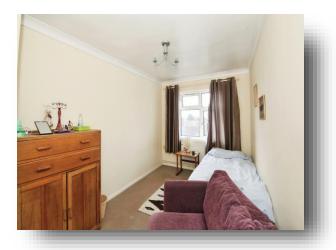

**Entrance Hall** 11' 11" x 6' 5" ( 3.63m x 1.96m )

**First Floor** 

**Lounge / Diner** 17' 6" x 11' 10" ( 5.33m x 3.61m )

**Kitchen** 10' 8" x 10' 7" ( 3.25m x 3.23m )

Second Floor

**Bedroom One** 13' 8" x 9' 6" ( 4.17m x 2.90m )

**Bedroom Two** 13' 8" x 7' 11" ( 4.17m x 2.41m )

**Bathroom** 7' 3" x 5' 10" ( 2.21m x 1.78m )

**Separate Wc** 5' 10" x 3' 1" ( 1.78m x 0.94m )