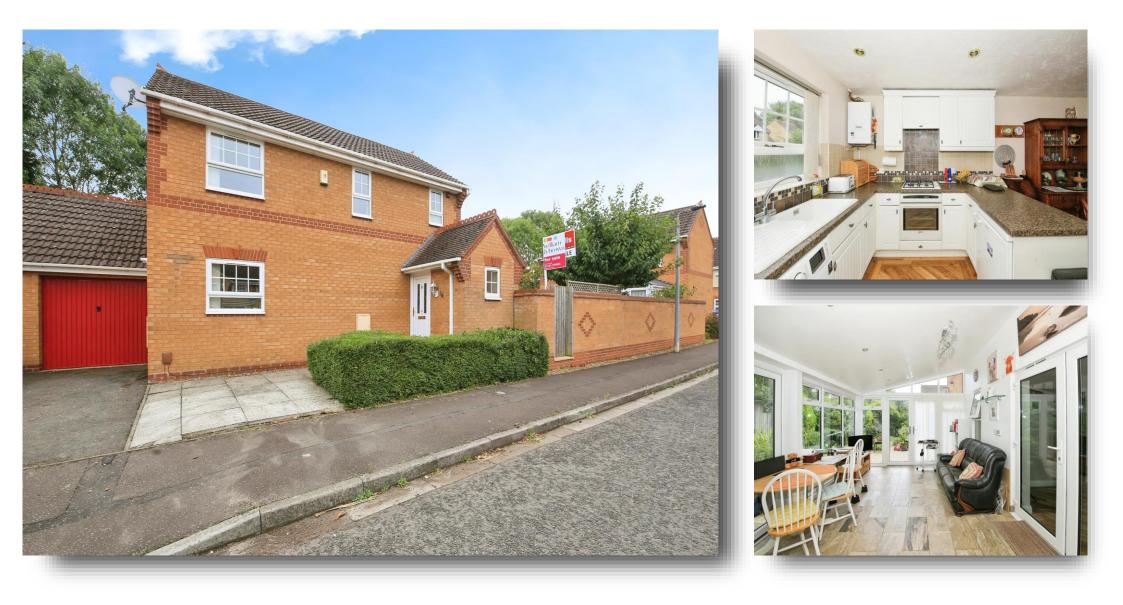

## **Glencoe Way, Orton Southgate Peterborough**

This impressive three-bedroom detached home is perfect for family living, offering a spacious and versatile layout. The ground floor features a bright lounge, a modern kitchen diner ideal for entertaining, a cozy garden room, and a convenient downstairs toilet. The property also benefits from a garage and off-road parking for added convenience. Upstairs, you'll find three well-proportioned bedrooms, including a master bedroom with an en-suite, along with a stylish family bathroom. The property is complete with a private rear garden, providing an ideal space for outdoor relaxation. Located in a desirable area with easy access to local amenities and transport links, this home is a must-see for those seeking comfort and convenience.

### Cloakroom

Lounge 13' 10" x 12' (4.22m x 3.66m)

**Kitchen Diner** 15' 4" x 11' 9" ( 4.67m x 3.58m )

**Garden Room** 17' x 11' 7" ( 5.18m x 3.53m )

**First Floor And Landing** 

**Bedroom One** 10' 3" x 8' 11" min ( 3.12m x 2.72m min )

**Bedroom Two** 8' 11" x 8' 10" ( 2.72m x 2.69m )

**Bedroom Three** 8' 11" x 6' 4" ( 2.72m x 1.93m )

**Family Bathroom** 

**Garage** 18' 7" x 8' 4" ( 5.66m x 2.54m )

# Glencoe Way, Orton Southgate Peterborough

- DETACHED FAMILY HOME
- THREE BEDROOMS
- TWO RECEPTION ROOMS
- EN-SUITE
- CLOAKROOM
- SINGLE GARAGE

Tenure: Freehold EPC Rating: C