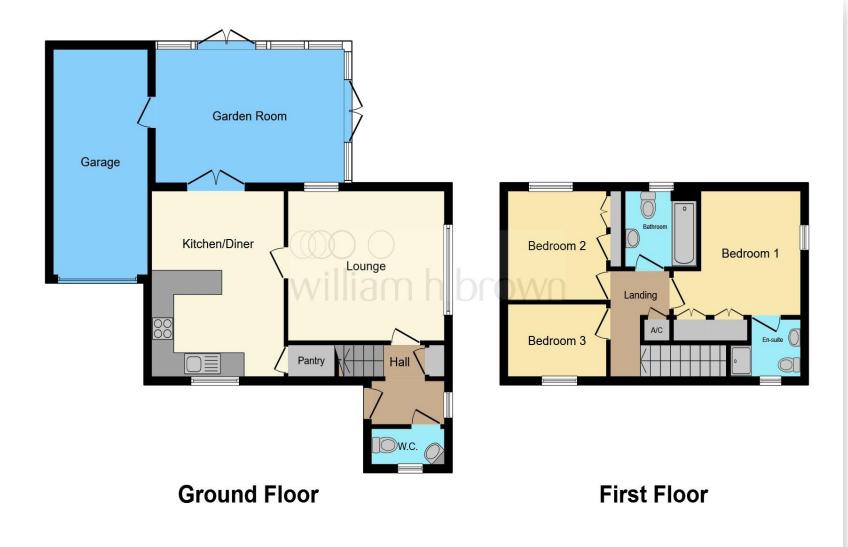

This floor plan is for illustrative purposes only. It is not drawn to scale. Any measurements, floor areas (including any total floor area), openings and orientation are approximate. No details are guaranteed, they cannot be relied upon for any purpose and they do not form part of any agreement. No liability is taken for any error, omission or misstatement. A party must rely upon its own inspection(s). Powered by www.focalagent.com

### Cloakroom

Lounge 13' 10" x 12' (4.22m x 3.66m)

**Kitchen Diner** 15' 4" x 11' 9" ( 4.67m x 3.58m )

**Garden Room** 17' x 11' 7" ( 5.18m x 3.53m )

**First Floor And Landing** 

**Bedroom One** 10' 3" x 8' 11" min ( 3.12m x 2.72m min )

**Bedroom Two** 8' 11" x 8' 10" ( 2.72m x 2.69m )

**Bedroom Three** 8' 11" x 6' 4" ( 2.72m x 1.93m )

**Family Bathroom** 

**Garage** 18' 7" x 8' 4" ( 5.66m x 2.54m )