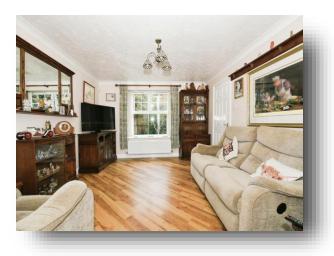

## **Glencoe Way, Orton Southgate Peterborough**

This impressive three-bedroom detached home is perfect for family living, offering a spacious and versatile layout. The ground floor features a bright lounge, a modern kitchen diner ideal for entertaining, a cozy garden room, and a convenient downstairs toilet. The property also benefits from a garage and off-road parking for added convenience. Upstairs, you'll find three well-proportioned bedrooms, including a master bedroom with an en-suite, along with a stylish family bathroom. The property is complete with a private rear garden, providing an ideal space for outdoor relaxation. Located in a desirable area with easy access to local amenities and transport links, this home is a must-see for those seeking comfort and convenience.

### Cloakroom

Lounge 13' 10" x 12' (4.22m x 3.66m)

**Kitchen Diner** 15' 4" x 11' 9" ( 4.67m x 3.58m )

**Garden Room** 17' x 11' 7" ( 5.18m x 3.53m )

**First Floor And Landing** 

**Bedroom One** 10' 3" x 8' 11" min ( 3.12m x 2.72m min )