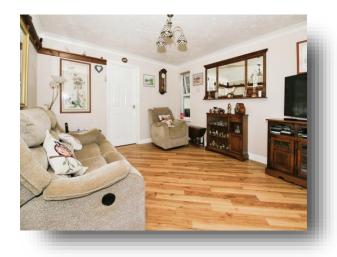

## **Glencoe Way, Orton Southgate Peterborough**

This impressive three-bedroom detached home is perfect for family living, offering a spacious and versatile layout. The ground floor features a bright lounge, a modern kitchen diner ideal for entertaining, a cozy garden room, and a convenient downstairs toilet. The property also benefits from a garage and off-road parking for added convenience. Upstairs, you'll find three well-proportioned bedrooms, including a master bedroom with an en-suite, along with a stylish family bathroom. The property is complete with a private rear garden, providing an ideal space for outdoor relaxation. Located in a desirable area with easy access to local amenities and transport links, this home is a must-see for those seeking comfort and convenience.

### Cloakroom

Lounge 13' 10" x 12' (4.22m x 3.66m)

**Kitchen Diner** 15' 4" x 11' 9" ( 4.67m x 3.58m )

**Garden Room** 17' x 11' 7" ( 5.18m x 3.53m )

**First Floor And Landing** 

**Bedroom One** 10' 3" x 8' 11" min ( 3.12m x 2.72m min )