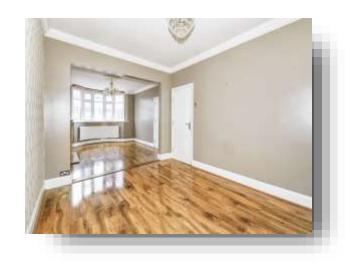

### **Kitchen Diner**

15' 3" x 14' 1" ( 4.65m x 4.29m )

### **Dining Area**

13' 1" x 9' 3" ( 3.99m x 2.82m )