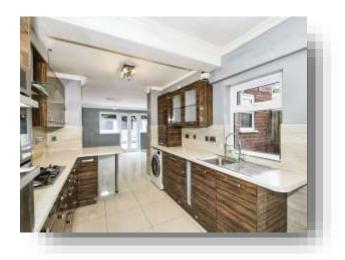

### **Kitchen Diner**

15' 3" x 14' 1" ( 4.65m x 4.29m )

### **Dining Area**

13' 1" x 9' 3" ( 3.99m x 2.82m )