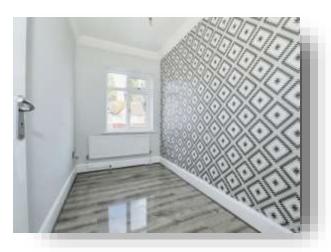

### **Bedroom**

13' 11" x 10' (4.24m x 3.05m)

#### Bedroom

12' 7" x 9' 8" ( 3.84m x 2.95m )

#### Bedroom

13' 1" x 10' (3.99m x 3.05m)