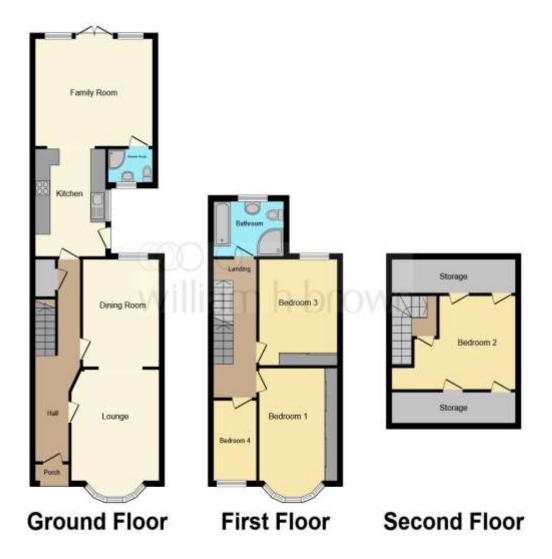

This floor plan is for illustrative purposes only. It is not drawn to scale. Any measurements, floor areas (including any total floor area), openings and orientation are approximate. No details are guaranteed, they cannot be relied upon for any purpose and they do not form part of any agreement. No liability is taken for any error, omission or misstatement. A party must rely upon its own inspection(s). Powered by www.focalagent.com

### **Kitchen Diner**

15' 3" x 14' 1" ( 4.65m x 4.29m )

### **Dining Area**

13' 1" x 9' 3" ( 3.99m x 2.82m )

#### **Cloak Room**

**Reception Room** 

#### **Bathroom**

## **First Floor And Landing**

### **Bedroom**

13' 11" x 10' (4.24m x 3.05m)

#### Bedroom

12' 7" x 9' 8" ( 3.84m x 2.95m )

#### Bedroom

13' 1" x 10' (3.99m x 3.05m)

#### **Eaves**

### **Eaves Bedroom**

11' 9" x 11' 5" ( 3.58m x 3.48m )

## **Eaves Storage**