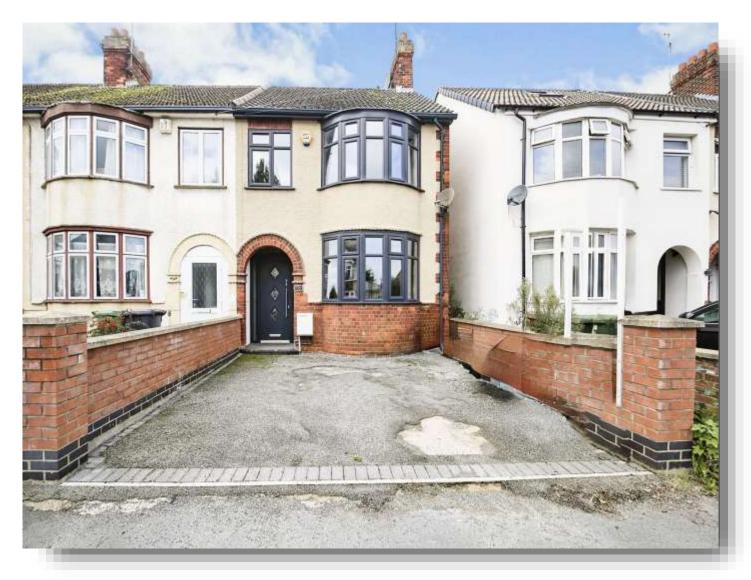

# **Vere Road, Peterborough**

Pleased to offer this beautiful extended family home in Millfield. The property has been lovingly improved over the years with spectacular modern Kitchens, Bathrooms, Flooring and Décor. The property benefits from open plan Kitchen Diner, Cloak room with Shower, double length Reception Rooms. To the first floor, two double and a single Bedroom and to the second floor a further double Bedroom with eves storage and sky lights. To the rear of the property, a west facing easy care enclosed garden set over two levels. To the front we have driveway parking for two vehicles. The property is extremely well presented and well maintained with fresh external front fire Door, Windows, central Smoke alarm system, Combi Boiler, Fuse board, Flooring and Décor. and is perfect for modern family needs. Being sold with No Forward Chain, Viewings are highly recommended.

# Vere Road, Peterborough

- Beautiful 4 bedroom family home, set over 3 floors
- Extended Kitchen Diner
- Modern Kitchens and Bathrooms
- Original coving
- Fitted Wardrobes in the master bedroom
- Close to local Schools and Shops
- Easy access to Peterborough City
- No onward Chain