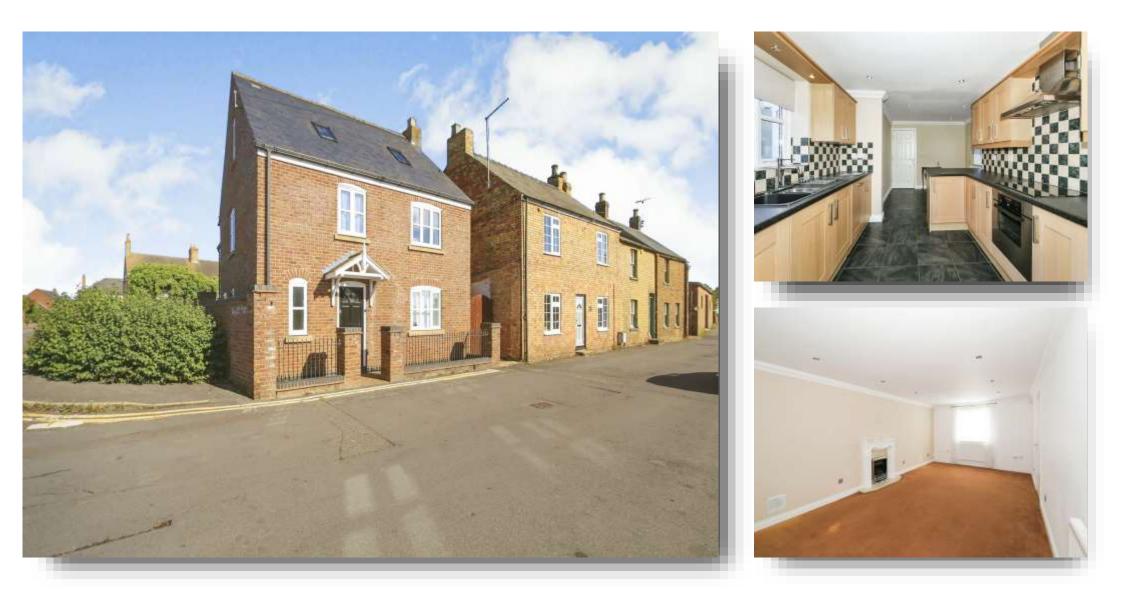

## Back Lane, Eye Peterborough

Offered to the market located in the picturesque village of Eye if this beautifully presented four-bedroom detached home. Offering size and potential in abundance with the delight of a pre agreed change of use with the annex to the rear not only can this property offer all a family could need but also the opportunity to work at home. The property also benefits from being spanned over three floors. The layout of the property is as follows: Ground Floor- Entrance Hall, Living Room, Dining area, Kitchen, Utility and WC. The first floor offers large landing, Three Bedrooms, Family bathroom and En-suite. The second floor offers- Main Bedrooms and Ensuite. The exterior of the property offers- Barn/annex which has heating and air conditioning, a single garage and driveway parking. To admire the true beauty of this home a viewing is highly advised.

# Back Lane, Eye Peterborough

- Idyllic Village Location
- Three Levels of Accommodation
- Annex
- Four Bedrooms and Two En-suites
- Detached
- Single Garage and Driveway Parking

Tenure: Freehold EPC Rating: C