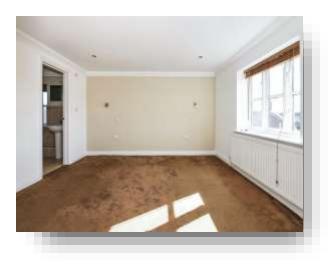

#### **Utility Room**

Cloakroom

Living Room 21' 4" x 12' 4" ( 6.50m x 3.76m )

**First Floor And Landing** 

**Bedroom Two** 12' 9" x 12' 3" ( 3.89m x 3.73m )

**Bedroom Three** 9' 6" x 8' 1" ( 2.90m x 2.46m )