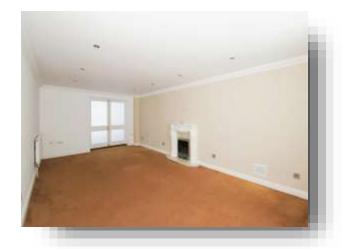

#### **Utility Room**

Cloakroom

Living Room 21' 4" x 12' 4" ( 6.50m x 3.76m )

**First Floor And Landing** 

**Bedroom Two** 12' 9" x 12' 3" ( 3.89m x 3.73m )

**Bedroom Three** 9' 6" x 8' 1" ( 2.90m x 2.46m )