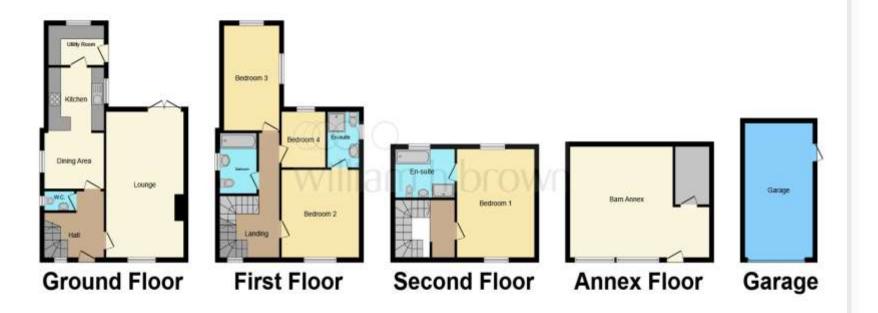

This floor plan is for illustrative purposes only. It is not drawn to scale. Any measurements, floor areas (including any total floor area), openings and orientation are approximate. No details are guaranteed, they cannot be relied upon for any purpose and they do not form part of any agreement. No liability is taken for any error, omission or misstatement. A party must rely upon its own inspection(s). Powered by www.focalagent.com

**Kitchen Diner** 18' 5" x 9' 6" ( 5.61m x 2.90m )

#### **Utility Room**

Cloakroom

Living Room 21' 4" x 12' 4" ( 6.50m x 3.76m )

**First Floor And Landing** 

**Bedroom Two** 12' 9" x 12' 3" ( 3.89m x 3.73m )

**Bedroom Three** 9' 6" x 8' 1" ( 2.90m x 2.46m )

**Bedroom Four** 8' 1" x 6' 9" ( 2.46m x 2.06m )

**Second Floor And Landing** 

**Master Bedroom** 16' 1" x 12' 7" ( 4.90m x 3.84m )

**En-Suite** 

**Office Garden Room** 

22' 2" x 16' 1" ( 6.76m x 4.90m )

Garage