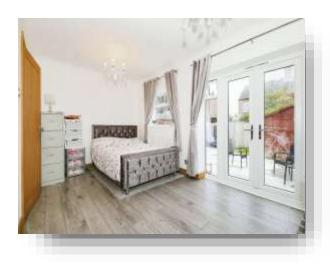

#### **First Floor And Landing**

**Bedroom One** 12' 11" x 12' (3.94m x 3.66m)

**Bedroom Two** 13' 6" x 10' 11" ( 4.11m x 3.33m )

**Bedroom Three** 10' x 6' 6" ( 3.05m x 1.98m )

**Family Bathroom** 6' 6" x 5' 6" ( 1.98m x 1.68m )