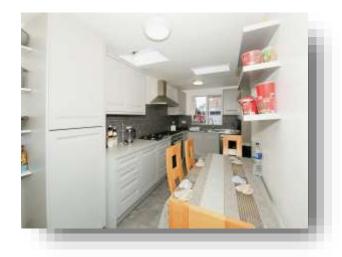

#### **Entrance Hall**

Living Room 12' 11" x 12' (3.94m x 3.66m)

Family / Dining Room

**Family Room** 13' 6" x 10' 11" ( 4.11m x 3.33m )

**Dining Room** 16' 6" x 8' 11" ( 5.03m x 2.72m )

**Kitchen Diner** 19' 6" x 14' 6" ( 5.94m x 4.42m )