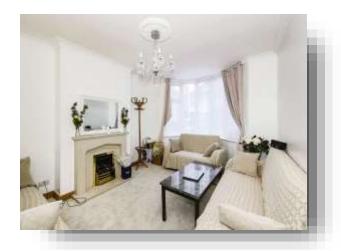

#### **Entrance Hall**

Living Room 12' 11" x 12' (3.94m x 3.66m)

Family / Dining Room

**Family Room** 13' 6" x 10' 11" ( 4.11m x 3.33m )

**Dining Room** 16' 6" x 8' 11" ( 5.03m x 2.72m )

**Kitchen Diner** 19' 6" x 14' 6" ( 5.94m x 4.42m )