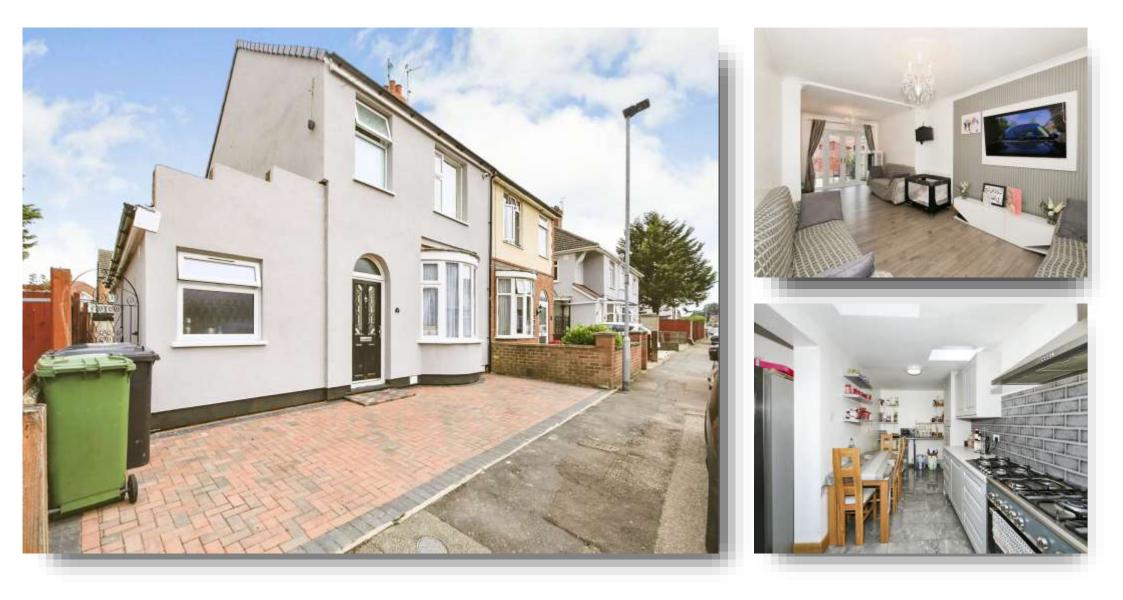

## Vere Road, Peterborough

Offered to the market in the ever-popular New England is this exquisitely presented extended three-bedroom semi-detached home. Offered a plethora of downstairs space along with three good size bedrooms and two bathrooms this property would make for an excellent family home.

#### **Entrance Hall**

Living Room 12' 11" x 12' (3.94m x 3.66m)

Family / Dining Room

**Family Room** 13' 6" x 10' 11" ( 4.11m x 3.33m )

**Dining Room** 16' 6" x 8' 11" ( 5.03m x 2.72m )

**Kitchen Diner** 19' 6" x 14' 6" ( 5.94m x 4.42m )

#### **Agents Note**

Under the terms of the Estate Agents Act 1979 (Section 21), please note that the vendor of this property is an associate of an employee of the Connells group of companies.

Offered to the market located in the ever sought after New England lies this IMMACULATE EXTENDED SEMI DETACHED HOUSE. Offering style and elegance in abundance along with generous size rooms and still more scope for potential this property has all you could want and more. The home further benefits from being located close to local schools, amenities and is only a short distance from the Town Centre. The property comprises of: ENTRANCE HALL, LIVING ROOM, FAMILY ROOM / DINING ROOM, KITCHEN and DOWNSTAIRS SHOWER ROOM. Upstairs comprises of: THREE BEDROOMS and a FAMILY BATHROOM. A generous size garden and on street parking is a further benefit of the property. A viewing to admire the true beauty of the home is highly advised.