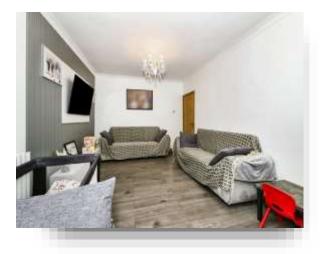

#### **Entrance Hall**

Living Room 12' 11" x 12' (3.94m x 3.66m)

Family / Dining Room

**Family Room** 13' 6" x 10' 11" ( 4.11m x 3.33m )

**Dining Room** 16' 6" x 8' 11" ( 5.03m x 2.72m )

**Kitchen Diner** 19' 6" x 14' 6" ( 5.94m x 4.42m )