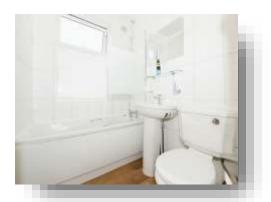

#### **Shower Room**

7' 6" x 6' 6" ( 2.29m x 1.98m )

#### **Family Bathroom**

6' 6" x 5' 6" ( 1.98m x 1.68m )