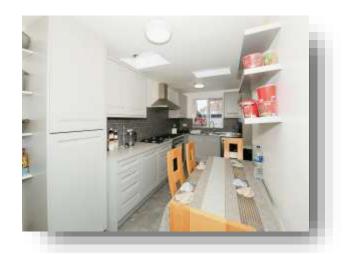

## welcome to

# **Vere Road, Peterborough**

Offered to the market in the ever-popular New England is this exquisitely presented extended three-bedroom semi-detached home. Offered a plethora of downstairs space along with three good size bedrooms & two bathrooms this property would make for an excellent family home.













#### **Entrance Hall**

## **Living Room**

12' 11" x 12' (3.94m x 3.66m)

## **Family / Dining Room**

## **Family Room**

13' 6" x 10' 11" ( 4.11m x 3.33m )

### **Dining Room**

16' 6" x 8' 11" ( 5.03m x 2.72m )

#### **Kitchen Diner**

19' 6" x 14' 6" ( 5.94m x 4.42m )

#### **Shower Room**

7' 6" x 6' 6" ( 2.29m x 1.98m )

## **First Floor And Landing**

#### **Bedroom One**

12' 11" x 12' (3.94m x 3.66m)

#### **Bedroom Two**

13' 6" x 10' 11" ( 4.11m x 3.33m )

#### **Bedroom Three**

10' x 6' 6" ( 3.05m x 1.98m )

#### **Family Bathroom**

6' 6" x 5' 6" ( 1.98m x 1.68m )

#### **Agents Note**

Under the terms of the Estate Agents Act 1979 (Section 21), please note that the vendor of this property is an associate of an employee of the Connells group of companies.

Offere