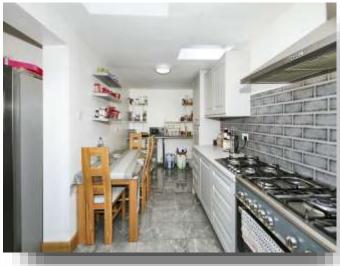

## welcome to

# **Vere Road, Peterborough**

Offered to the market in the ever-popular New England is this exquisitely presented extended three-bedroom semi-detached home. Offered a plethora of downstairs space along with three good size bedrooms & two bathrooms this property would make for an excellent family home.













#### **Entrance Hall**

## **Living Room**

12' 11" x 12' (3.94m x 3.66m)

## **Family / Dining Room**

## **Family Room**

13' 6" x 10' 11" ( 4.11m x 3.33m )

### **Dining Room**

16' 6" x 8' 11" ( 5.03m x 2.72m )

#### **Kitchen Diner**

19' 6" x 14' 6" ( 5.94m x 4.42m )

#### **Shower Room**

7' 6" x 6' 6" ( 2.29m x 1.98m )

## **First Floor And Landing**

#### **Bedroom One**

12' 11" x 12' (3.94m x 3.66m)

#### **Bedroom Two**

13' 6" x 10' 11" ( 4.11