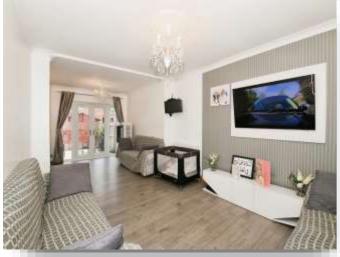

## **Living Room**

12' 11" x 12' (3.94m x 3.66m)

## **Family Room**

13' 6" x 10' 11" ( 4.11m x 3.33m )