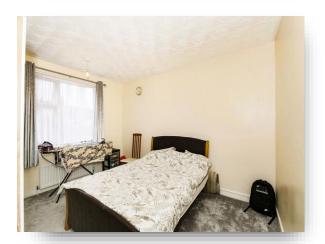

#### **Bedroom One**

12' 11" x 12' (3.94m x 3.66m)

#### **Bedroom Two**

13' 6" x 10' 11" ( 4.11m x 3.33m )

#### **Bedroom Three**

10' x 6' 6" ( 3.05m x 1.98m )