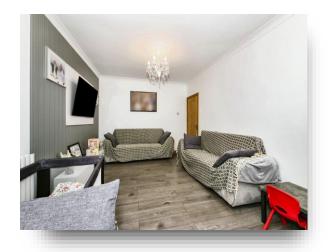

### **Family Room**

13' 6" x 10' 11" ( 4.11m x 3.33m )

### **Dining Room**

16' 6" x 8' 11" ( 5.03m x 2.72m )