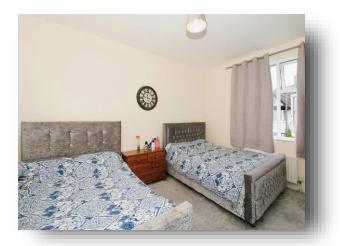

#### **Bedroom Two**

13' 6" x 10' 11" ( 4.11m x 3.33m )

#### **Bedroom Three**

10' x 6' 6" ( 3.05m x 1.98m )