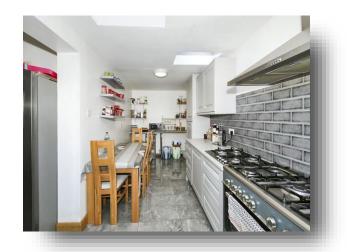

## welcome to

## **Vere Road, Peterborough**

Offered to the market in the ever-popular New England is this exquisitely presented extended three-bedroom semi-detached home. Offered a plethora of downstairs space along with three good size bedrooms and two bathrooms this property would make for an excellent family home.













#### **Entrance Hall**

### **Living Room**

12' 11" x 12' (3.94m x 3.66m)

### **Family / Dining Room**

### **Family Room**

13' 6" x 10' 11" ( 4.11m x 3.33m )

### **Dining Room**

16' 6" x 8' 11" ( 5.03m x 2.72m )

#### **Kitchen Diner**

19' 6" x 14' 6" ( 5.94m x 4.42m )

#### **Shower Room**

7' 6" x 6' 6" ( 2.29m x 1.98m )

### **First Floor And Landing**

#### **Bedroom One**

12' 11" x 12' (3.94m x 3.66m)

#### **Bedroom Two**

13' 6" x 10' 11" ( 4.11m x 3.33m )

#### **Bedroom Three**

10' x 6' 6" ( 3.05m x 1.98m )

### **Family Bathroom**

6' 6" x 5' 6" ( 1.98m x 1.68m )

### **Agents Note**

Under the terms of the Estate Agents Act 1979 (Section 21), please note that the vendor of this property is an associate of an employee of the Connells group of companies.

Offe