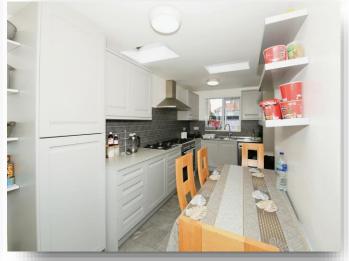

## welcome to

## **Vere Road, Peterborough**

Offered to the market in the ever-popular New England is this exquisitely presented extended three-bedroom semi-detached home. Offered a plethora of downstairs space along with three good size bedrooms and two bathrooms this property would make for an excellent family home.













#### **Entrance Hall**

### **Living Room**

12' 11" x 12' (3.94m x 3.66m)

### **Family / Dining Room**

### **Family Room**

13' 6" x 10' 11" ( 4.11m x 3.33m )

### **Dining Room**

16' 6" x 8' 11" ( 5.03m x 2.72m )

#### **Kitchen Diner**

19' 6" x 14' 6" ( 5.94m x 4.42m )

#### **Shower Room**

7' 6" x 6' 6" ( 2.29m x 1.98m )

### **First Floor And Landing**

#### **Bedroom One**

12' 11" x 12' (3.94m x 3.66m)

#### **Bedroom Two**

13' 6" x 10' 11" (