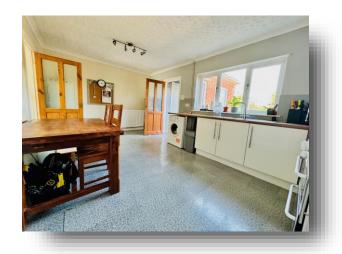

#### **Kitchen Diner**

17' 6" x 10' 9" ( 5.33m x 3.28m )

## **Family Bathroom**

7' 11" x 6' 3" ( 2.41m x 1.91m )

Pleased to offer this Family 3 Bedroom terrace home in popular Walton. The property is well presented and boasts Living Room, Kitchen Diner with Pantry and cupboard, Family Bathroom. To the 1st floor, Two good double Bedrooms and a Single. The long enclosed rear Garden is laid mainly to lawn and with a Patio area and Garden shed. A quick walk to local shops and a bus route to Peterborough City. Viewings Highly recommended.