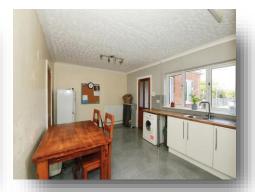

#### **Kitchen Diner**

17' 6" x 10' 9" ( 5.33m x 3.28m )

## **Family Bathroom**

7' 11" x 6' 3" ( 2.41m x 1.91m )

Pleased to offer this Family 3 Bedroom terrace home in popular Walton. The property is well presented and boasts Living Room, Kitchen Diner with Pantry and cupboard, Family Bathroom. To the 1st floor, Two good double Bedrooms and a Single. The long enclosed rear Garden is laid mainly to lawn and with a Patio area and Garden shed. A quick walk to local shops and a bus route to Peterborough City. Viewings Highly recommended.