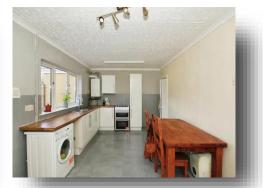

#### **Kitchen Diner**

17' 6" x 10' 9" ( 5.33m x 3.28m )

## **Family Bathroom**

7' 11" x 6' 3" ( 2.41m x 1.91m )

Pleased to offer this Family 3 Bedroom terrace home in popular Walton. The property is well presented and boasts Living Room, Kitchen Diner with Pantry and cupboard, Family Bathroom. To the 1st floor, Two good double Bedrooms and a Single. The long enclosed rear Garden is laid mainly to lawn and with a Patio area and Garden shed. A quick walk to local shops and a bus route to Peterborough City. Viewings Highly recommended.