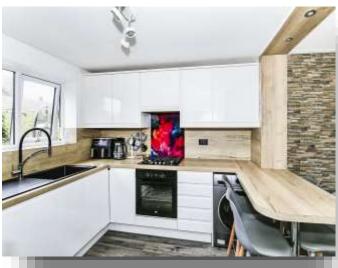

### welcome to

# Western Avenue, PETERBOROUGH

Pleased to offer this TWO BEDROOM SEMI DETACHED HOME located on Western Avenue in Dogsthorpe. The accommodation comprises ENTRANCE HALL, LOUNGE/DINER, KITCHEN, UTILITY, TWO BEDROOMS, FAMILY BATHROOM and SEPARATE WC. Outside is a LARGE REAR GARDEN and to the front is OFF ROAD PARKING. Viewings highly recommended.

















**Ground Floor** 

First Floor

This floor plan is for illustrative purposes only. It is not drawn to scale. Any measurements, floor areas (including any total floor area), openings and orientation are approximate. No details are guaranteed, they cannot be relied upon for any purpose and they do not form part of any agreement. No liability is taken for any error, omission or misstatement. A party must rely upo