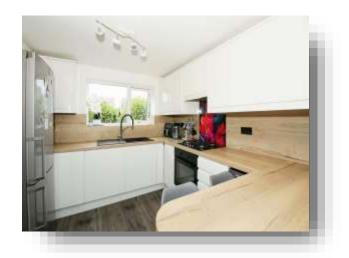

### welcome to

# Western Avenue, PETERBOROUGH

Pleased to offer this TWO BEDROOM SEMI DETACHED HOME located on Western Avenue in Dogsthorpe. The accommodation comprises ENTRANCE HALL, LOUNGE/DINER, KITCHEN, UTILITY, TWO BEDROOMS, FAMILY BATHROOM and SEPARATE WC. Outside is a LARGE REAR GARDEN and to the front is OFF ROAD PARKING. Viewings highly recommended.

















**Ground Floor** 

First Floor

This floor plan is for illustrative purposes only. It is not drawn to scale. Any measurements, floor areas (including any total floor area), openings and orientation are approximate. No details are guaranteed, they cannot be relied upon for any purpose and they do not form part of any agreement. No liability is taken for any error, omission or misstatement. A party must rely upon its own inspection(s). Powered by www.focalagent.com

### **Entrance Hall**

### **Lounge / Diner**

20' 3" x 8' 5" ( 6.17m x 2.57m )

#### Kitchen

9' 8" x 8' 1" ( 2.95m x 2.46m )

### **Utility Room**

### **First Floor And Landing**

### **Bedroom One**

15' 8" x 9' (4.78m x 2.74m)

### **Bedroom Two**

10' 8" x 10' (3.25m x 3.05m)

## **Family Bathroom**

### **S