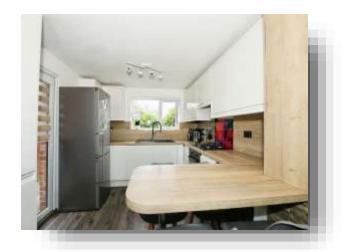

### welcome to

# Western Avenue, PETERBOROUGH

Pleased to offer this TWO BEDROOM SEMI DETACHED HOME located on Western Avenue in Dogsthorpe. The accommodation comprises ENTRANCE HALL, LOUNGE/DINER, KITCHEN, UTILITY, TWO BEDROOMS, FAMILY BATHROOM and SEPARATE WC. Outside is a LARGE REAR GARDEN and to the front is OFF ROAD PARKING. Viewings highly recommended.

















**Ground Floor** 

First Floor

This floor plan is for illustrative purposes only. It is not drawn to scale. Any measurements, floor areas (including any total floor area), openings and orientation are approximate. No details are guaranteed, they cannot be relied upon for any purpose and they do not form part of any agreement. No liability is taken for any error, omission or misstatement. A party must rely upon its own inspection(s). Powered by www.focalagent.com

### **Entrance Hall**

### **Lounge / Diner**

20' 3" x 8' 5" ( 6.17m x 2.57m )

#### Kitchen

9' 8" x 8' 1" ( 2.95m x 2.46m )

### **Utility Room**

### **First Floor And Landing**

### **Bedroom One**

15' 8" x 9' (4.78m x 2.74m)

### **Bedroom Two**

10' 8" x 10' (3.25m x 3.05m)

## **Family Bathroom**

### **Sep