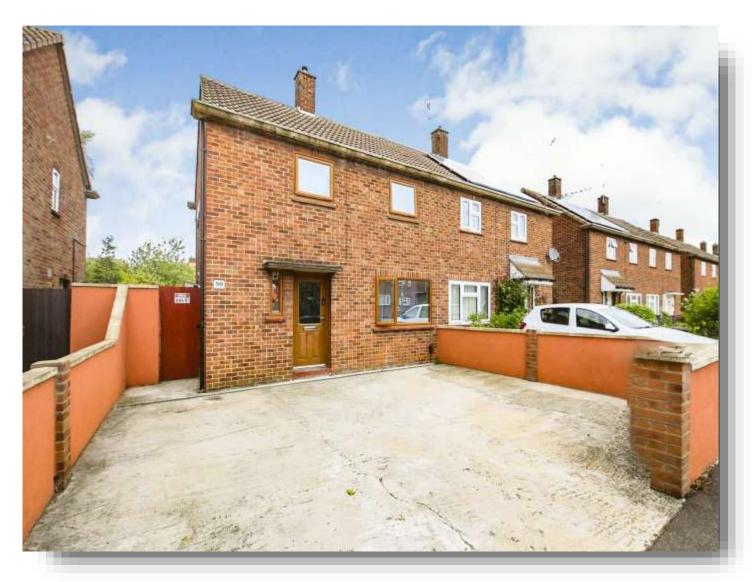

# Western Avenue, PETERBOROUGH

Pleased to offer this TWO BEDROOM SEMI DETACHED HOME located on Western Avenue in Dogsthorpe. The accommodation comprises ENTRANCE HALL, LOUNGE/DINER, KITCHEN, UTILITY, TWO BEDROOMS, FAMILY BATHROOM and SEPARATE WC. Outside is a LARGE REAR GARDEN and to the front is OFF ROAD PARKING. Viewings highly recommended.

# Western Avenue, PETERBOROUGH

- Semi Detached House
- Two Bedroom
- Well Presented
- Off Road Parking
- Popular Location

Tenure: Freehold EPC Rating: C

offers in excess of

£210,000

Please note the marker reflects the postcode not the actual property