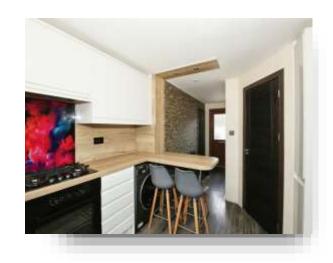

### welcome to

# Western Avenue, PETERBOROUGH

Pleased to offer this TWO BEDROOM SEMI DETACHED HOME located on Western Avenue in Dogsthorpe. The accommodation comprises ENTRANCE HALL, LOUNGE/DINER, KITCHEN, UTILITY, TWO BEDROOMS, FAMILY BATHROOM and SEPARATE WC. Outside is a LARGE REAR GARDEN and to the front is OFF ROAD PARKING. Viewings highly recommended.

















**Ground Floor** 

First Floor

This floor plan is for illustrative purposes only. It is not drawn to scale. Any measurements, floor areas (including any total floor area), openings and orientation are approximate. No details are guaranteed, they cannot be relied upon for any purpose and they do not form part of any agreement. No liability is taken for any error, omission or misstatement. A party must rely upon its own inspection(s). Powered by www.focalagent.com

### **Entrance Hall**

### **Lounge / Diner**

20' 3" x 8' 5" ( 6.17m x 2.57m )

#### Kitchen

9' 8" x 8' 1" ( 2.95m x 2.46m )

### **Utility Room**

### **First Floor And Landing**

### **Bedroom One**

15' 8" x 9' (4.78m x 2.74m)

### **Bedroom Two**

10' 8" x 10' (3.25m x 3.05m)

## **Family Bathroom**

### **Separ