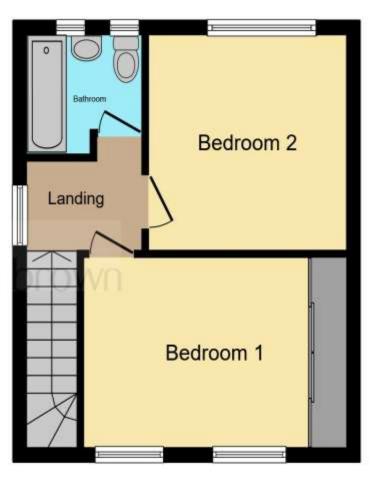

**Ground Floor** 

First Floor

This floor plan is for illustrative purposes only. It is not drawn to scale. Any measurements, floor areas (including any total floor area), openings and orientation are approximate. No details are guaranteed, they cannot be relied upon for any purpose and they do not form part of any agreement. No liability is taken for any error, omission or misstatement. A party must rely upon its own inspection(s). Powered by www.focalagent.com

### **First Floor And Landing**

### **Bedroom One**

15' 8" x 9' (4.78m x 2.74m)

### **Bedroom Two**

10' 8" x 10' (3.25m x 3.05m)

## **Family Bathroom**

### **Separate Wc**