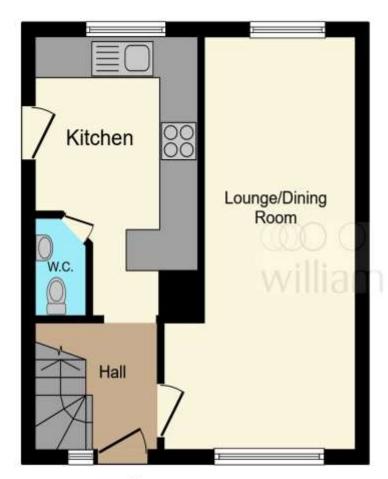

**Ground Floor** 

First Floor

This floor plan is for illustrative purposes only. It is not drawn to scale. Any measurements, floor areas (including any total floor area), openings and orientation are approximate. No details are guaranteed, they cannot be relied upon for any purpose and they do not form part of any agreement. No liability is taken for any error, omission or misstatement. A party must rely upon its own inspection(s). Powered by www.focalagent.com

### **Entrance Hall**

### **Lounge / Diner**

20' 3" x 8' 5" ( 6.17m x 2.57m )

#### Kitchen

9' 8" x 8' 1" ( 2.95m x 2.46m )

### **Utility Room**