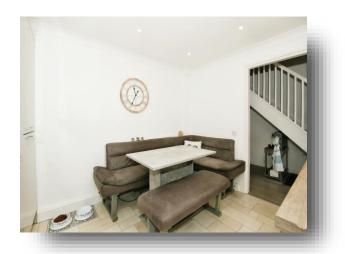

## welcome to

# **Gatenby, PETERBOROUGH**

This is a fantastic opportunity to purchase this IMMACULATELY PRESENTED THREE BEDROOM END TERRACE family home. Deceptively spacious throughout, done to a very high standard. This ready to move in property briefly comprises ENTRANCE HALL, CLOAKROOM, REFITTED KITCHEN/DINER with integrated goods, LOUNGE & UTILITY AREA. The first floor and landing leads to THREE BEDROOMS & UPGRADED FAMILY BATHROOM. Outside benefits from an upgraded garden, with a sheltered heating area, bar and oven with power points. Also comes with OFF ROAD PARKING to the front. EARLY VIEWINGS ADVISED.















This floor plan is for illustrative purposes only. It is not drawn to scale. Any measurements, floor areas (including any total floor area), openings and orientation are approximate. No details are guaranteed, they cannot be relied upon for any purpose and they do not form part of any agreement. No liability is taken for any error, omission or misstatement. A party must rely upon its own inspection(s). Powered by www.focalagent.com

#### **Entrance Hall**

### Cloakroom

### **Kitchen / Diner**

14' 8" x 11' 3" ( 4.47m x 3.43m )

### **Utility Area**

### Lounge

14' 10" x 11' 6" ( 4.52m x 3.51m )

## **First Floor Landing**

#### **Bedroom One**

13' 9" x 11' 9" ( 4.19m x 3.58m )

#### **Bedroom Two**

11' 9" x 10' 6" ( 3.58m x 3.20m )

#### **Bedroom Three**

9' 2" x 6' 10"