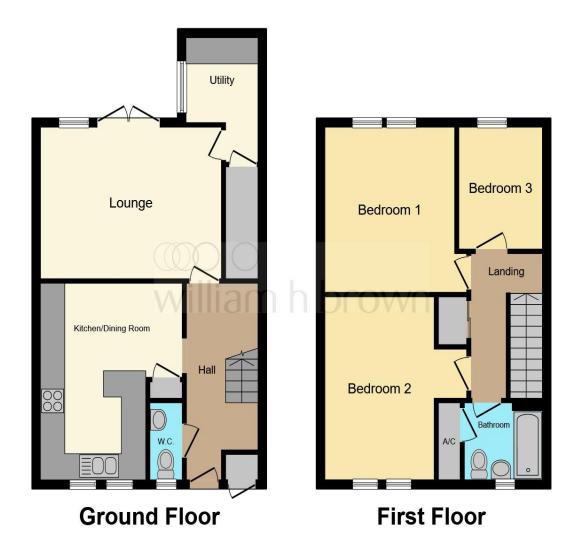

This floor plan is for illustrative purposes only. It is not drawn to scale. Any measurements, floor areas (including any total floor area), openings and orientation are approximate. No details are guaranteed, they cannot be relied upon for any purpose and they do not form part of any agreement. No liability is taken for any error, omission or misstatement. A party must rely upon its own inspection(s). Powered by www.focalagent.com

#### **Entrance Hall**

### Cloakroom

### **Kitchen / Diner**

14' 8" x 11' 3" ( 4.47m x 3.43m )

### **Utility Area**

### Lounge

14' 10" x 11' 6" ( 4.52m x 3.51m )

## **First Floor Landing**

#### **Bedroom One**

13' 9" x 11' 9" ( 4.19m x 3.58m )

#### **Bedroom Two**

11' 9" x 10' 6" ( 3.58m x 3.20m )

#### **Bedroom Three**

9' 2" x 6' 10" ( 2.79m x 2.08m )

## **Family Bathroom**