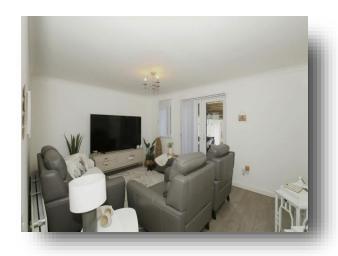

## welcome to

# **Gatenby, PETERBOROUGH**

This is a fantastic opportunity to purchase this IMMACULATELY PRESENTED THREE BEDROOM END TERRACE family home. Deceptively spacious throughout, done to a very high standard. This ready to move in property briefly comprises ENTRANCE HALL, CLOAKROOM, REFITTED KITCHEN/DINER with integrated goods, LOUNGE & UTILITY AREA. The first floor and landing leads to THREE BEDROOMS & UPGRADED FAMILY BATHROOM. Outside benefits from an upgraded garden, with a sheltered heating area, bar and oven with power points. Also comes with OFF ROAD PARKING to the front. EARLY VIEWINGS ADVISED.















This floor plan is for illustrative purposes only. It is not drawn to scale. Any measurements, floor areas (including any total floor area), openings and orientation are approximate. No details are guaranteed, they cannot be relied upon for any purpose and they do not form part of any agreement. No liability is taken for any error, omission or misstatement. A party must rely upon its own inspection(s). Powered by www.focalagent.com

#### **Entrance Hall**

### Cloakroom

### **Kitchen / Diner**

14' 8" x 11' 3" ( 4.47m x 3.43m )

### **Utility Area**

### Lounge

14' 10" x 11' 6" ( 4.52m x 3.51m )

## **First Floor Landing**

#### **Bedroom One**

13' 9" x 11' 9" ( 4.19m x 3.58m )

#### **Bedroom Two**

11' 9" x 10' 6" ( 3.58m x 3.20m )

#### **Bedroom Three**

9' 2" x 6' 10" (