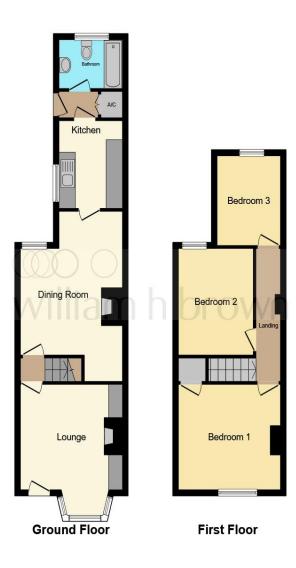

This floor plan is for illustrative purposes only. It is not drawn to scale. Any measurements, floor areas (including any total floor area), openings and orientation are approximate. No details are guaranteed, they cannot be relied upon for any purpose and they do not form part of any agreement. No liability is taken for any error, omission or misstatement. A party must rely upon its own inspection(s). Powered by www.focalagent.com

**Reception One** 12' 1" x 12' 5" plus bay ( 3.68m x 3.78m plus bay )

**Reception Two** 19' 4" x 12' 8" max ( 5.89m x 3.86m max )

**Kitchen** 9' 8" x 7' 9" ( 2.95m x 2.36m )

**Rear Hallway** 3' 8" x 3' 3" ( 1.12m x 0.99m )

**Family Bathroom** 7' 9" x 5' 6" ( 2.36m x 1.68m )

**Bedroom One** 12' 1" x 12' 1" ( 3.68m x 3.68m )

**Bedroom Two** 12' 1" x 9' 1" ( 3.68m x 2.77m )

**Bedroom Three** 10' 5" x 7' 9" ( 3.17m x 2.36m )