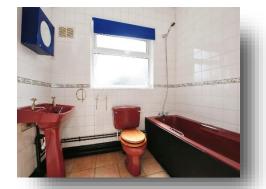

**Family Bathroom** 7' 9" x 5' 6" ( 2.36m x 1.68m )

**Bedroom One** 12' 1" x 12' 1" ( 3.68m x 3.68m )

**Bedroom Two** 12' 1" x 9' 1" ( 3.68m x 2.77m )

**Bedroom Three** 10' 5" x 7' 9" ( 3.17m x 2.36m )