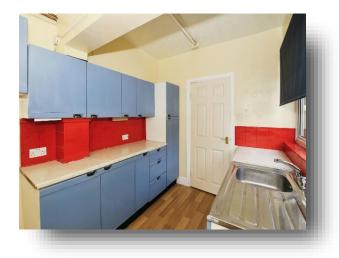

## **Burmer Road, Peterborough**

Pleased to offer this three bedroom End Terrace property in New England. The property has two Reception rooms, Gally Kitchen and ground floor Bathroom. With three good size Bedrooms to the first floor and a mature enclosed rear Garden mainly laid to lawn and patio. Whilst The property needs a refresh will make an ideal Home for a 1st time buyer or Buy to Let investment. Situated in New England, this three Bedroom End Terrace property is ideally situated for easy access to the City. Whilst in need of a refresh, the property is well proportioned with two Reception Rooms, Gally Kitchen and Family Bathroom. To the first floor, three good size Bedrooms. The pretty enclosed rear Garden is laid mainly to Lawn. The property would be ideal for 1st time buyers or Buy to Let investors. With easy access to the City and the Train station, with its quick links to London. Being sold with no forward chain. Viewings Highly Recommended.

**Reception One** 12' 1" x 12' 5" plus bay ( 3.68m x 3.78m plus bay )

**Reception Two** 19' 4" x 12' 8" max ( 5.89m x 3.86m max )

**Kitchen** 9' 8" x 7' 9" ( 2.95m x 2.36m )

**Rear Hallway** 3' 8" x 3' 3" ( 1.12m x 0.99m )