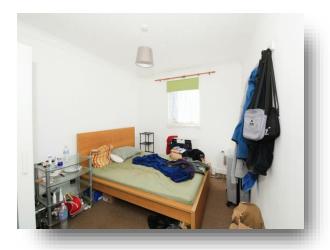

#### **Bedroom One**

11' 6" x 15' 4" ( 3.51m x 4.67m )

#### **Bedroom Two**

11' 6" x 13' 9" ( 3.51m x 4.19m )

#### **Bedroom Three**

8' 10" x 12' 5" ( 2.69m x 3.78m )