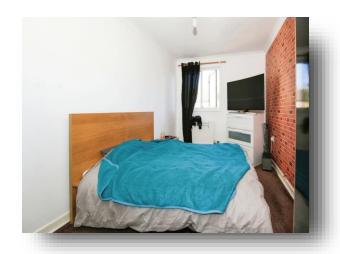

#### **Bedroom One**

11' 6" x 15' 4" ( 3.51m x 4.67m )

#### **Bedroom Two**

11' 6" x 13' 9" ( 3.51m x 4.19m )

#### **Bedroom Three**

8' 10" x 12' 5" ( 2.69m x 3.78m )