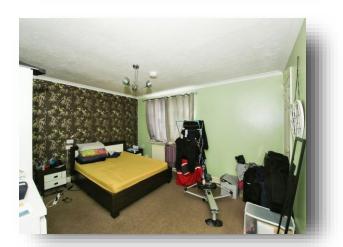

#### **Bedroom One**

11' 6" x 15' 4" ( 3.51m x 4.67m )

#### **Bedroom Two**

11' 6" x 13' 9" ( 3.51m x 4.19m )

#### **Bedroom Three**

8' 10" x 12' 5" ( 2.69m x 3.78m )