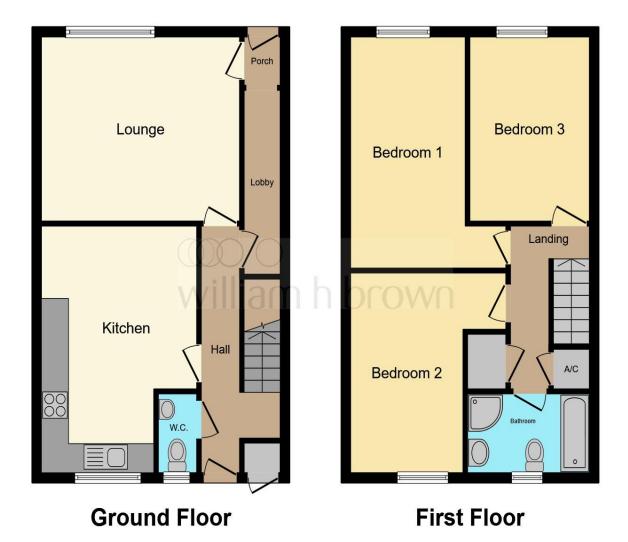

This floor plan is for illustrative purposes only. It is not drawn to scale. Any measurements, floor areas (including any total floor area), openings and orientation are approximate. No details are guaranteed, they cannot be relied upon for any purpose and they do not form part of any agreement. No liability is taken for any error, omission or misstatement. A party must rely upon its own inspection(s). Powered by www.focalagent.com

## **Kitchen / Diner**

11' 6" x 16' 7" ( 3.51m x 5.05m )

#### Lounge

14' 5" x 12' 6" ( 4.39m x 3.81m )

#### **Downstairs Wc**

2' 7" x 4' 11" ( 0.79m x 1.50m )

#### **Bedroom One**

11' 6" x 15' 4" ( 3.51m x 4.67m )

#### **Bedroom Two**

11' 6" x 13' 9" ( 3.51m x 4.19m )

#### **Bedroom Three**

8' 10" x 12' 5" ( 2.69m x 3.78m )

#### **Bathroom**