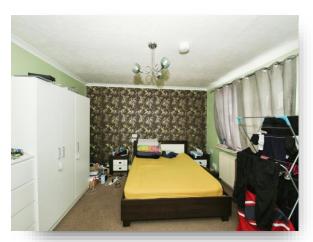

#### **Bedroom One**

11' 6" x 15' 4" ( 3.51m x 4.67m )

#### **Bedroom Two**

11' 6" x 13' 9" ( 3.51m x 4.19m )

#### **Bedroom Three**

8' 10" x 12' 5" ( 2.69m x 3.78m )