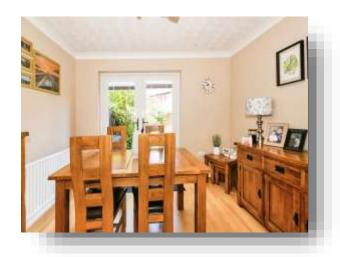

# welcome to

# **Burwell Reach, Peterborough**

Located in the ever-popular Orton Longueville and overlooking Botolph green is this immaculately presented four-bedroom semi-detached home that offers size and potential in abundance. Being located close to local schools and amenities and only a short distance from the town centre of Peterborough this property is perfect for all buyers alike. The property consists of: Entrance Hall, Living room, Kitchen, Dining Room, four bedrooms with en-suite to main and family bathroom. An early viewing is highly advised.



















First Floor



Second Floor

This floor plan is for illustrative purposes only. It is not drawn to scale. Any measurements, floor areas (including any total floor area), openings and orientation are approximate. No details are guaranteed, they cannot be relied upon for any purpose and they do not form part of any agreement. No liability is taken for any error, omission or misstatement. A party must rely upon its own inspection(s). Powered by www.focalagent.com

### Lounge

13' 5" x 11' 4" ( 4.09m x 3.45m )

#### Kitchen

12' 10" x 11' 5" ( 3.91m x 3.48m )

### **Dining Room**

10' 8" x 9' 4" ( 3.25m x 2.84m )

### **First Floor And Landing**

#### **Bedroom Two**

13' 6" x 12' (4.11m x 3.66m)

#### **Entrance Hall**

#### **Bedroom Three**

13' 6" x 7' 1" ( 4.11m x 2.16m