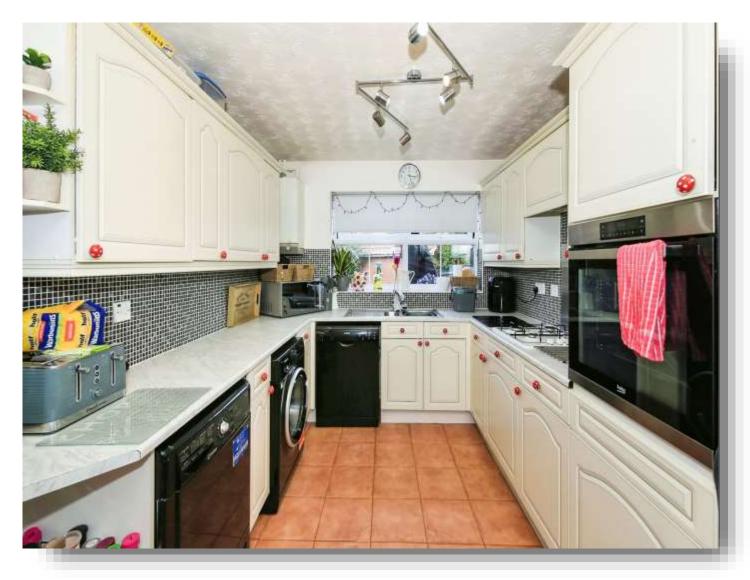

# welcome to

# **Burwell Reach, Peterborough**

Located in the ever-popular Orton Longueville and overlooking Botolph green is this immaculately presented four-bedroom semi-detached home that offers size and potential in abundance. Being located close to local schools and amenities and only a short distance from the town centre of Peterborough this property is perfect for all buyers alike. The property consists of: Entrance Hall, Living room, Kitchen, Dining Room, four bedrooms with en-suite to main and family bathroom. An early viewing is highly advised.



















First Floor



Second Floor

This floor plan is for illustrative purposes only. It is not drawn to scale. Any measurements, floor areas (including any total floor area), openings and orientation are approximate