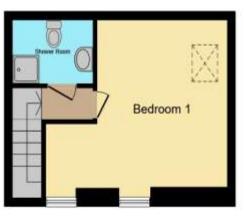

First Floor

Second Floor

This floor plan is for illustrative purposes only. It is not drawn to scale. Any measurements, floor areas (including any total floor area), openings and orientation are approximate. No details are guaranteed, they cannot be relied upon for any purpose and they do not form part of any agreement. No liability is taken for any error, omission or misstatement. A party must rely upon its own inspection(s). Powered by www.focalagent.com

## **Second Floor And Landing**

### **Bedroom One**

16' 8" x 14' 11" ( 5.08m x 4.55m )

### **En-Suite Shower Room**

7' 2" x 5' 4" ( 2.18m x 1.63m )