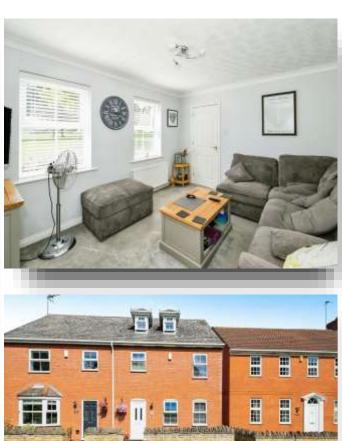

### Lounge

13' 5" x 11' 4" ( 4.09m x 3.45m )

# **Burwell Reach, Peterborough**

Located in the ever-popular Orton Longueville and overlooking Botolph green is this immaculately presented four-bedroom semi-detached home that offers size and potential in abundance. Being located close to local schools and amenities and only a short distance from the town centre of Peterborough this property is perfect for all buyers alike. The property consists of: Entrance Hall, Living room, Kitchen, Dining Room, four bedrooms with en-suite to main and family bathroom. An early viewing is highly advised.