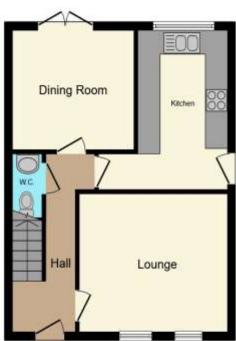

First Floor

Second Floor

This floor plan is for illustrative purposes only. It is not drawn to scale. Any measurements, floor areas (including any total floor area), openings and orientation are approximate. No details are guaranteed, they cannot be relied upon for any purpose and they do not form part of any agreement. No liability is taken for any error, omission or misstatement. A party must rely upon its own inspection(s). Powered by www.focalagent.com

### Lounge

13' 5" x 11' 4" ( 4.09m x 3.45m )

#### Kitchen

12' 10" x 11' 5" ( 3.91m x 3.48m )

### **Dining Room**

10' 8" x 9' 4" ( 3.25m x 2.84m )

#### **Entrance Hall**