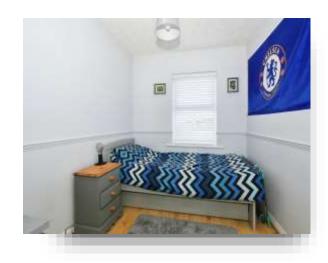

#### **Bedroom Two**

13' 6" x 12' (4.11m x 3.66m)

#### **Bedroom Three**

13' 6" x 7' 1" ( 4.11m x 2.16m )

#### **Bedroom Four**

9' 4" x 7' 4" ( 2.84m x 2.24m )