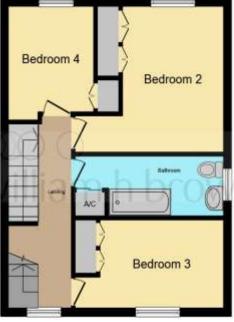

First Floor

Second Floor

This floor plan is for illustrative purposes only. It is not drawn to scale. Any measurements, floor areas (including any total floor area), openings and orientation are approximate. No details are guaranteed, they cannot be relied upon for any purpose and they do not form part of any agreement. No liability is taken for any error, omission or misstatement. A party must rely upon its own inspection(s). Powered by www.focalagent.com

### **First Floor And Landing**

#### **Bedroom Two**

13' 6" x 12' (4.11m x 3.66m)

#### **Bedroom Three**

13' 6" x 7' 1" ( 4.11m x 2.16m )

#### **Bedroom Four**

9' 4" x 7' 4" ( 2.84m x 2.24m )

#### **Bathroom**

13' 6" x 4' 11" ( 4.11m x 1.50m )

## **Second Floor And Landing**