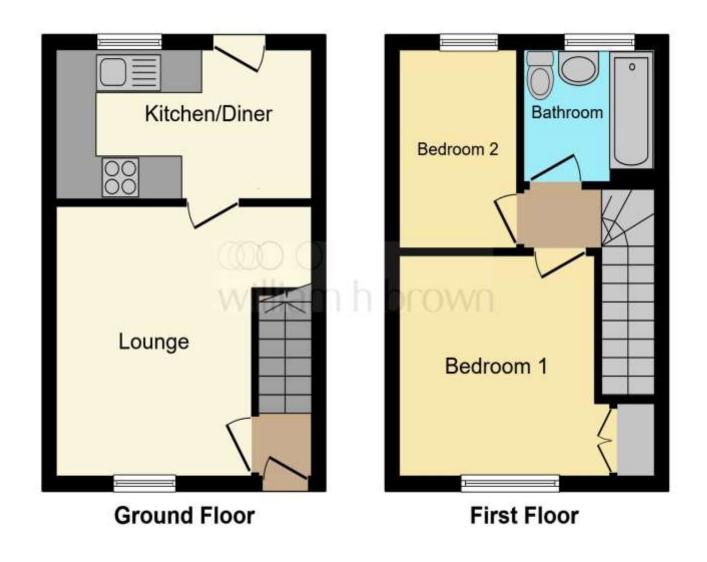

This floor plan is for illustrative purposes only. It is not drawn to scale. Any measurements, floor areas (including any total floor area), openings and orientation are approximate. No details are guaranteed, they cannot be relied upon for any purpose and they do not form part of any agreement. No liability is taken for any error, omission or misstatement. A party must rely upon its own inspection(s). Powered by www.focalagent.com

Entrance Hall Living Room Kitchen First Floor And Landing Bedroom One Bedroom Two Family Bathroom Agents Note: Room measuremtns and professional photos to follow.