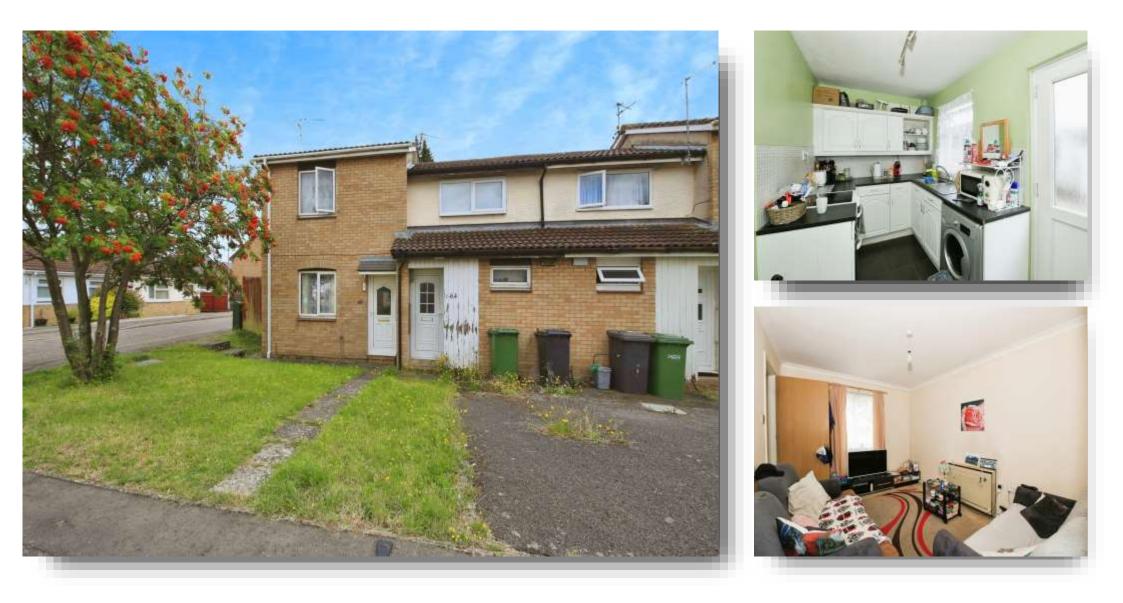

## Lombardy Drive, Peterborough

Offered to the market occupying a corner plot in the ever-popular Dogsthorpe is this TWO BEDROOM SEMI DETACHED HOME. The property is located close to local amenities school and is only a short drive from Peterborough town centre offering benefits to all type of buyers. The property comprises of. LIVING ROOM, KITCHEN, TWO BEDROOMS and FAMILY BATHROOM. The property further offers an enclosed rear garden. An early viewing is highly advised.

# Lombardy Drive, Peterborough

- Semi Detached
- Two Bedrooms
- Corner Plot
- Lounge
- Close to local amenities

Tenure: Freehold EPC Rating: D

offers in excess of

£175,000