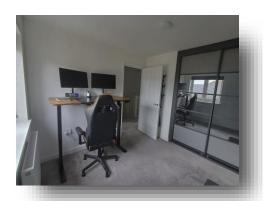

**Bedroom Three** 12' 3" x 8' 9" ( 3.73m x 2.67m )

**Bedroom Four** 12' 2" x 8' 1" ( 3.71m x 2.46m )