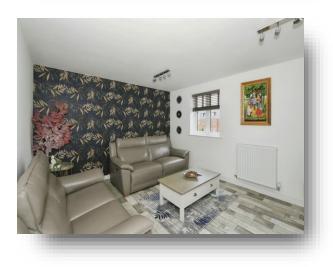

### Cloakroom

**First Floor And Landing** 

**Living Room** 17' 1" x 12' 2" ( 5.21m x 3.71m )

**Master Bedroom** 11' 4" x 9' 10" ( 3.45m x 3.00m )

**En-Suite** 

**Second Floor And Landing** 

**Bedroom Two** 15' 9" x 8' 9" ( 4.80m x 2.67m )