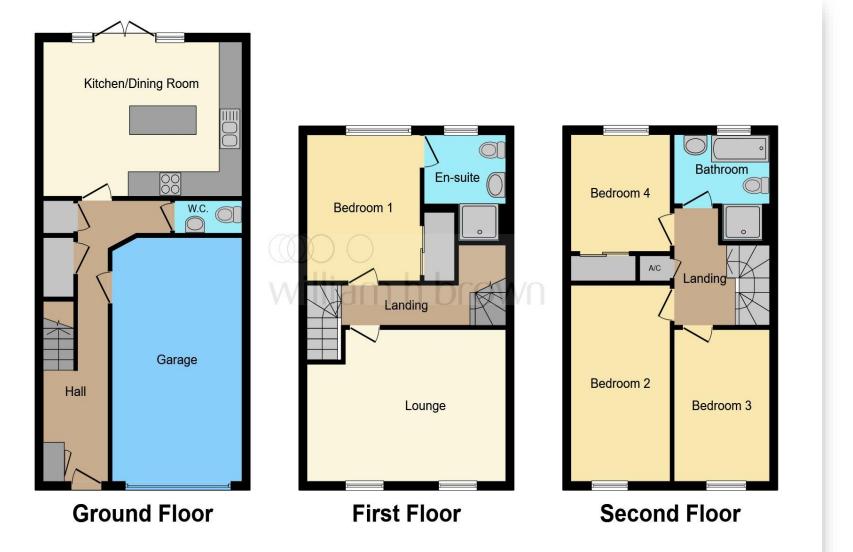

This floor plan is for illustrative purposes only. It is not drawn to scale. Any measurements, floor areas (including any total floor area), openings and orientation are approximate. No details are guaranteed, they cannot be relied upon for any purpose and they do not form part of any agreement. No liability is taken for any error, omission or misstatement. A party must rely upon its own inspection(s). Powered by www.focalagent.com

#### **Entrance Hall**

**Kitchen / Dining Area** 17' 1" x 12' 4" ( 5.21m x 3.76m )

### Cloakroom

**First Floor And Landing** 

**Living Room** 17' 1" x 12' 2" ( 5.21m x 3.71m )

**Master Bedroom** 11' 4" x 9' 10" ( 3.45m x 3.00m )

**En-Suite** 

**Second Floor And Landing** 

**Bedroom Two** 15' 9" x 8' 9" ( 4.80m x 2.67m )

**Bedroom Three** 12' 3" x 8' 9" ( 3.73m x 2.67m )

**Bedroom Four** 12' 2" x 8' 1" ( 3.71m x 2.46m )

#### **Family Bathroom**