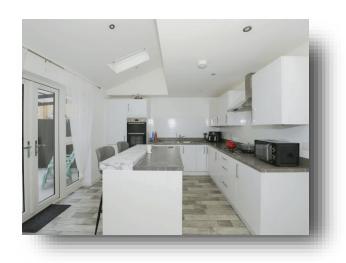

#### **Entrance Hall**

**Kitchen / Dining Area** 17' 1" x 12' 4" ( 5.21m x 3.76m )