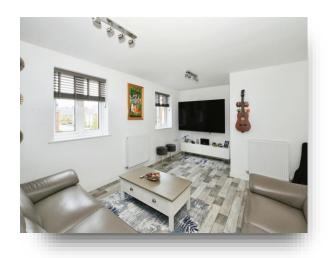

### Cloakroom

**First Floor And Landing** 

**Living Room** 17' 1" x 12' 2" ( 5.21m x 3.71m )

**Master Bedroom** 11' 4" x 9' 10" ( 3.45m x 3.00m )

**En-Suite** 

**Second Floor And Landing** 

**Bedroom Two** 15' 9" x 8' 9" ( 4.80m x 2.67m )