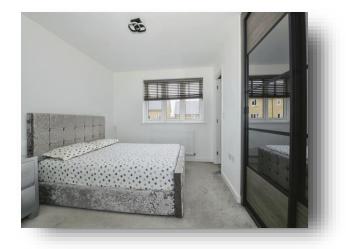

### Cloakroom

**First Floor And Landing** 

**Living Room** 17' 1" x 12' 2" ( 5.21m x 3.71m )

**Master Bedroom** 11' 4" x 9' 10" ( 3.45m x 3.00m )

**En-Suite** 

**Second Floor And Landing** 

**Bedroom Two** 15' 9" x 8' 9" ( 4.80m x 2.67m )