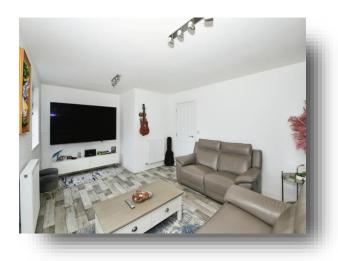

### Cloakroom

**First Floor And Landing** 

**Living Room** 17' 1" x 12' 2" ( 5.21m x 3.71m )

**Master Bedroom** 11' 4" x 9' 10" ( 3.45m x 3.00m )

**En-Suite** 

**Second Floor And Landing** 

**Bedroom Two** 15' 9" x 8' 9" ( 4.80m x 2.67m )