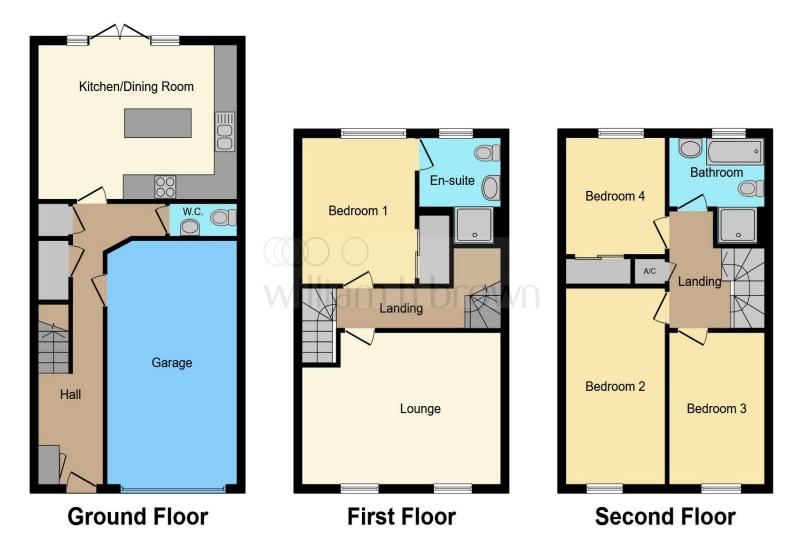

This floor plan is for illustrative purposes only. It is not drawn to scale. Any measurements, floor areas (including any total floor area), openings and orientation are approximate. No details are guaranteed, they cannot be relied upon for any purpose and they do not form part of any agreement. No liability is taken for any error, omission or misstatement. A party must rely upon its own inspection(s). Powered by www.focalagent.com

#### **Entrance Hall**

## Kitchen / Dining Area

17' 1" x 12' 4" ( 5.21m x 3.76m )

### Cloakroom

## **First Floor And Landing**

## **Living Room**

17' 1" x 12' 2" ( 5.21m x 3.71m )

### **Master Bedroom**

11' 4" x 9' 10" ( 3.45m x 3.00m )

#### **En-Suite**

## **Second Floor And Landing**

#### **Bedroom Two**

15' 9" x 8' 9" ( 4.80m x 2.67m )

#### **Bedroom Three**

12' 3" x 8' 9" ( 3.73m x 2.67m )

#### **Bedroom Four**

12' 2" x 8' 1" ( 3.71m x 2.46m )

# **Family Bathroom**