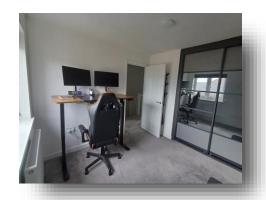

#### **Bedroom Two**

15' 9" x 8' 9" ( 4.80m x 2.67m )

#### **Bedroom Three**

12' 3" x 8' 9" ( 3.73m x 2.67m )

#### **Bedroom Four**

12' 2" x 8' 1" ( 3.71m x 2.46m )